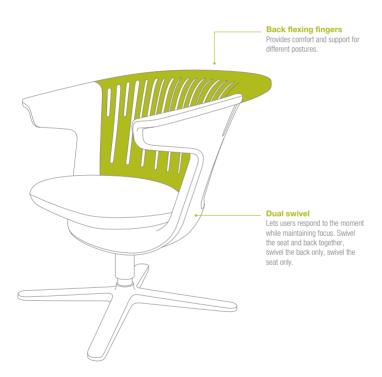

## i2i™

i2i is a new collaborative seating alternative that is free of adjustments, yet has a flexing back that offers both movement and support. It accommodates a variety of postures so people can remain engaged, focused and connected. i2i enables eye-to-eye and eye-to-information, simply and comfortably.

**Instant and intuitive adjustments.** Our research shows that people don't adjust chairs in collaborative settings, so i2i was created without adjustments.