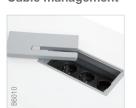

# **Statement of line Fusion Bench**

Cable management

Vertical cable cover

Small top access

Horizontal cable tray Fixed to the central leg

Cable spine