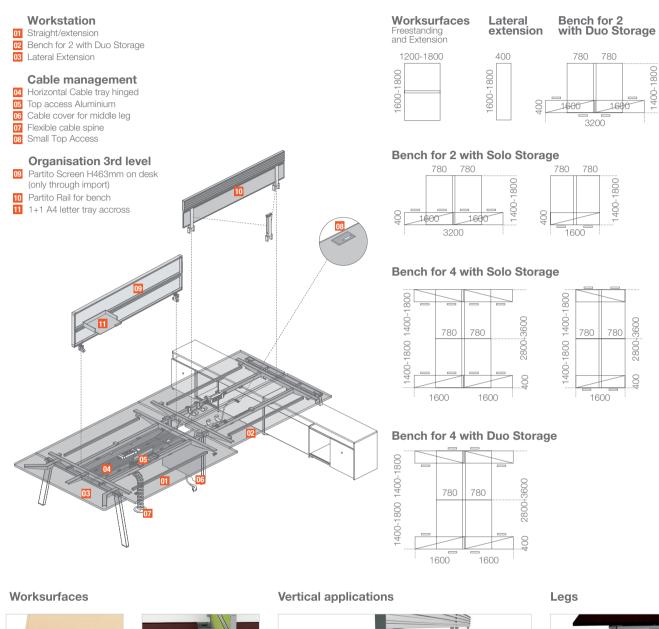

# **Statement of line Fusion Bench**

Cable management

Vertical cable cover

Small top access

Horizontal cable tray Fixed to the central leg

Cable spine