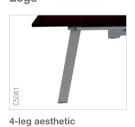

# **Statement of line Fusion Bench**

Cable management

Vertical cable cover

Small top access

Horizontal cable tray Fixed to the central leg

Cable spine