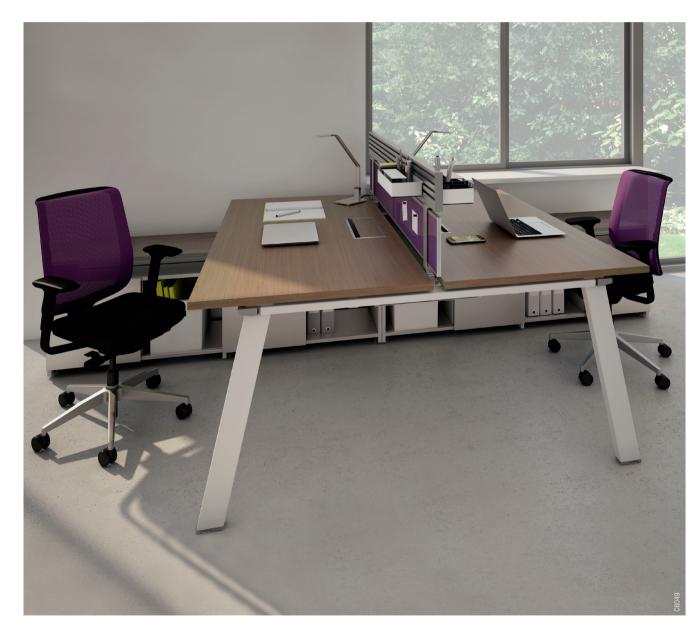

# Individual and collaborative spaces

Fusion Bench encourages and facilitates collaborative working whilst at the same time enabling people to stay focused on their work. Individually or shared Storage solutions integrated into the structure help optimise space. Power and data is easily and quickly accessible in the desk. Thanks to its contemporary shape, its simplicity and flexibility, Fusion Bench makes it easy to build larger configurations in team or individual spaces without compromising valuable square metres.

Fusion Bench for 2 with Solo Storage / Cable tray / Top access / Partito rail / Worktools 1+1 / 1+1 LED Standard lamp / Reply Air task chair.