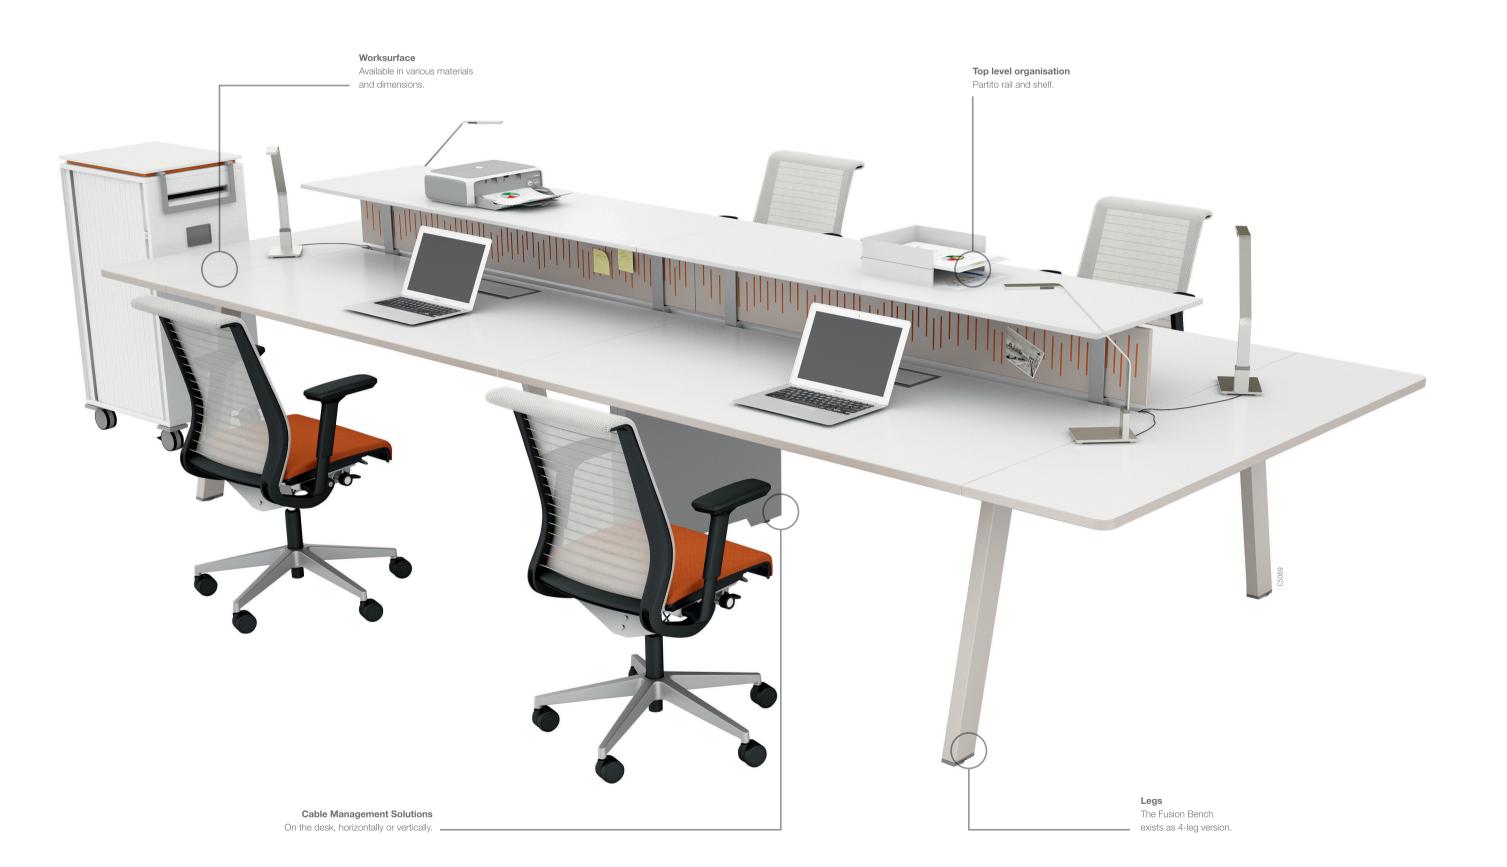

# **Statement of line Fusion Bench**

Cable management

Vertical cable cover

Small top access

Horizontal cable tray Fixed to the central leg

Cable spine