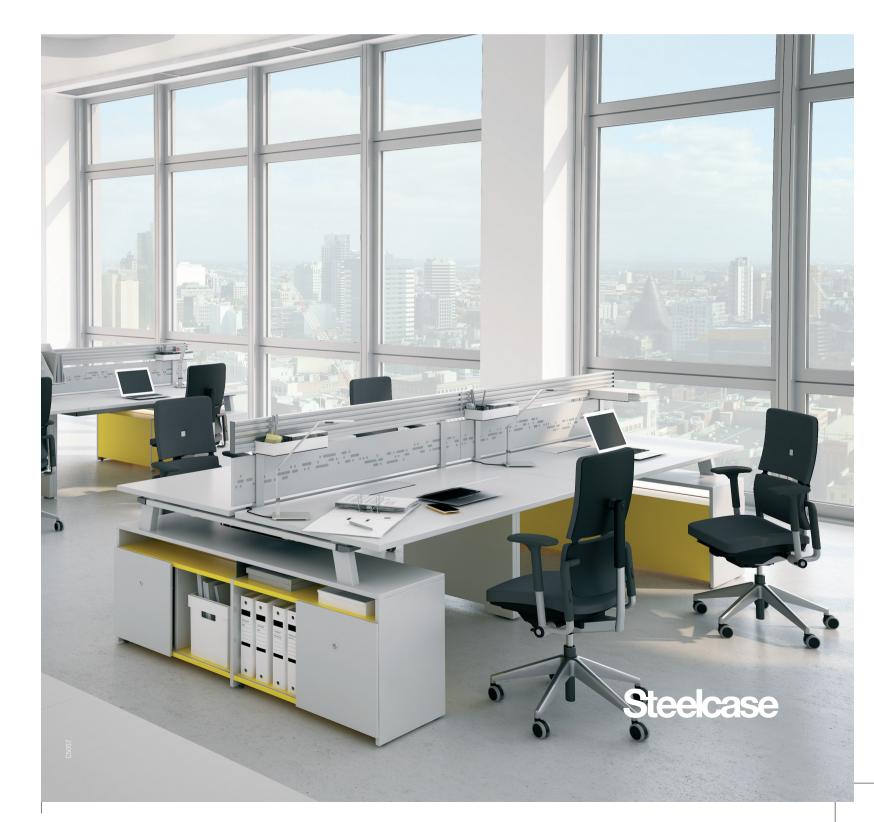

## **Fusion Bench**

Fusion offers an excellent option for companies looking to optimise team spaces in their offices with the Fusion Bench solution. Thanks to its contemporary shape, its simplicity and flexibility, Fusion Bench makes it easy to build larger configurations in team or individual spaces without compromising valuable square metres.