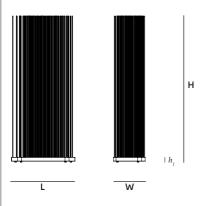

# Extra weights

| Dimensions (inch)                   | L     | W     | Н     | $l_{\scriptscriptstyle I}$ | $w_{_{I}}$ | $h_{_{1}}$ |
|-------------------------------------|-------|-------|-------|----------------------------|------------|------------|
| Sticks 120 with base 60x30 + weight | 23,62 | 11,81 | 48,35 | 23,23                      | 11,42      | 2,26       |
| Sticks 150 with base 60x30 + weight | 23,62 | 11,81 | 60,16 | 23,23                      | 11,42      | 2,26       |
| Sticks 180 with base 60x30 + weight | 23,62 | 11,81 | 71,97 | 23,23                      | 11,42      | 2,26       |
| Sticks 210 with base 60x30 + weight | 23,62 | 11,81 | 83,78 | 23,23                      | 11,42      | 2,26       |

| Dimensions (inch)                          | L     | W     | Н     | $l_{_{I}}$ | $w_{_{I}}$ | $h_{_{I}}$ |
|--------------------------------------------|-------|-------|-------|------------|------------|------------|
| Sticks 120 with sharp curved base + weight | 25,67 | 12,83 | 48,35 | 25,28      | 12,44      | 2,26       |
| Sticks 150 with sharp curved base + weight | 25,67 | 12,83 | 60,16 | 25,28      | 12,44      | 2,26       |
| Sticks 180 with sharp curved base + weight | 25,67 | 12,83 | 71,97 | 25,28      | 12,44      | 2,26       |
| Sticks 210 with sharp curved base + weight | 25,67 | 12,83 | 83,78 | 25,28      | 12,44      | 2,26       |

| Dimensions (inch)                         | L     | W    | Н     | $l_{_{1}}$ | $w_{_{I}}$ | $h_{_{I}}$ |
|-------------------------------------------|-------|------|-------|------------|------------|------------|
| Sticks 120 with wide curved base + weight | 24,72 | 9,69 | 48,35 | 24,33      | 9,29       | 2,26       |
| Sticks 150 with wide curved base + weight | 24,72 | 9,69 | 60,16 | 24,33      | 9,29       | 2,26       |
| Sticks 180 with wide curved base + weight | 24,72 | 9,69 | 71,97 | 24,33      | 9,29       | 2,26       |
| Sticks 210 with wide curved base + weight | 24,72 | 9,69 | 83,78 | 24,33      | 9,29       | 2,26       |

| Dimensions (inch)                   | L     | W     | Н     | $l_{_{I}}$ | $w_{_{l}}$ | $h_{_{1}}$ |
|-------------------------------------|-------|-------|-------|------------|------------|------------|
| Sticks 120 with base 30x30 + weight | 11,81 | 11,81 | 48,35 | 11,42      | 11,42      | 2,26       |
| Sticks 150 with base 30x30 + weight | 11,81 | 11,81 | 60,16 | 11,42      | 11,42      | 2,26       |
| Sticks 180 with base 30x30 + weight | 11,81 | 11,81 | 71,97 | 11,42      | 11,42      | 2,26       |
| Sticks 210 with base 30x30 + weight | 11,81 | 11,81 | 83,78 | 11,42      | 11,42      | 2,26       |
|                                     |       |       |       |            |            |            |