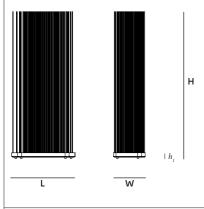

# Extra weights

| Dimensions (inch)                   | L     | W     | Н     | $l_{\scriptscriptstyle I}$ | $w_{_{I}}$ | $h_{_{1}}$ |
|-------------------------------------|-------|-------|-------|----------------------------|------------|------------|
| Sticks 120 with base 60x30 + weight | 23,62 | 11,81 | 48,35 | 23,23                      | 11,42      | 2,26       |
| Sticks 150 with base 60x30 + weight | 23,62 | 11,81 | 60,16 | 23,23                      | 11,42      | 2,26       |
| Sticks 180 with base 60x30 + weight | 23,62 | 11,81 | 71,97 | 23,23                      | 11,42      | 2,26       |
| Sticks 210 with base 60x30 + weight | 23,62 | 11,81 | 83,78 | 23,23                      | 11,42      | 2,26       |

| Dimensions (inch)                          | L     | W     | Н     | $l_{_{I}}$ | $w_{_{I}}$ | $h_{_{I}}$ |
|--------------------------------------------|-------|-------|-------|------------|------------|------------|
| Sticks 120 with sharp curved base + weight | 25,67 | 12,83 | 48,35 | 25,28      | 12,44      | 2,26       |
| Sticks 150 with sharp curved base + weight | 25,67 | 12,83 | 60,16 | 25,28      | 12,44      | 2,26       |
| Sticks 180 with sharp curved base + weight | 25,67 | 12,83 | 71,97 | 25,28      | 12,44      | 2,26       |
| Sticks 210 with sharp curved base + weight | 25,67 | 12,83 | 83,78 | 25,28      | 12,44      | 2,26       |

| Dimensions (inch)                         | L     | W    | Н     | $l_{_{1}}$ | $w_{_{I}}$ | $h_{_{I}}$ |
|-------------------------------------------|-------|------|-------|------------|------------|------------|
| Sticks 120 with wide curved base + weight | 24,72 | 9,69 | 48,35 | 24,33      | 9,29       | 2,26       |
| Sticks 150 with wide curved base + weight | 24,72 | 9,69 | 60,16 | 24,33      | 9,29       | 2,26       |
| Sticks 180 with wide curved base + weight | 24,72 | 9,69 | 71,97 | 24,33      | 9,29       | 2,26       |
| Sticks 210 with wide curved base + weight | 24,72 | 9,69 | 83,78 | 24,33      | 9,29       | 2,26       |

| Dimensions (inch)                   | L     | W     | Н     | $l_{_{I}}$ | $w_{_{l}}$ | $h_{_{1}}$ |
|-------------------------------------|-------|-------|-------|------------|------------|------------|
| Sticks 120 with base 30x30 + weight | 11,81 | 11,81 | 48,35 | 11,42      | 11,42      | 2,26       |
| Sticks 150 with base 30x30 + weight | 11,81 | 11,81 | 60,16 | 11,42      | 11,42      | 2,26       |
| Sticks 180 with base 30x30 + weight | 11,81 | 11,81 | 71,97 | 11,42      | 11,42      | 2,26       |
| Sticks 210 with base 30x30 + weight | 11,81 | 11,81 | 83,78 | 11,42      | 11,42      | 2,26       |
|                                     |       |       |       |            |            |            |