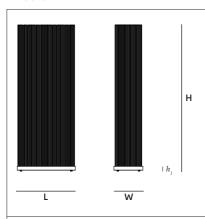

### Bases

| Dimensions (inch)          | L     | W     | Н     | $h_{_{I}}$ |
|----------------------------|-------|-------|-------|------------|
| Sticks 120 with base 60x30 | 23,62 | 11,81 | 48,03 | 1,95       |
| Sticks 150 with base 60x30 | 23,62 | 11,81 | 59,84 | 1,95       |
| Sticks 180 with base 60x30 | 23,62 | 11,81 | 71,65 | 1,95       |
| Sticks 210 with base 60x30 | 23,62 | 11,81 | 83,46 | 1,95       |

| Dimensions (inch)                 | L     | W     | Н     | $h_{_I}$ | $\emptyset_{_{I}}$ | ø <sub>2</sub> |
|-----------------------------------|-------|-------|-------|----------|--------------------|----------------|
| Sticks 120 with sharp curved base | 25,67 | 12,83 | 48,03 | 1,95     | 78,43              | 102,05         |
| Sticks 150 with sharp curved base | 25,67 | 12,83 | 59,84 | 1,95     | 78,43              | 102,05         |
| Sticks 180 with sharp curved base | 25,67 | 12,83 | 71,65 | 1,95     | 78,43              | 102,05         |
| Sticks 210 with sharp curved base | 25,67 | 12,83 | 83,46 | 1,95     | 78,43              | 102,05         |

| Dimensions (inch)                | L     | W     | Н     | $h_{_1}$ | Ø <sub>1</sub> | Ø <sub>2</sub> |
|----------------------------------|-------|-------|-------|----------|----------------|----------------|
| Sticks 120 with wide curved base | 24,72 | 12,60 | 48,03 | 1,95     | 168,66         | 192,28         |
| Sticks 150 with wide curved base | 24,72 | 12,60 | 59,84 | 1,95     | 168,66         | 192,28         |
| Sticks 180 with wide curved base | 24,72 | 12,60 | 71,65 | 1,95     | 168,66         | 192,28         |
| Sticks 210 with wide curved base | 24,72 | 12,60 | 83,46 | 1,95     | 168,66         | 192,28         |