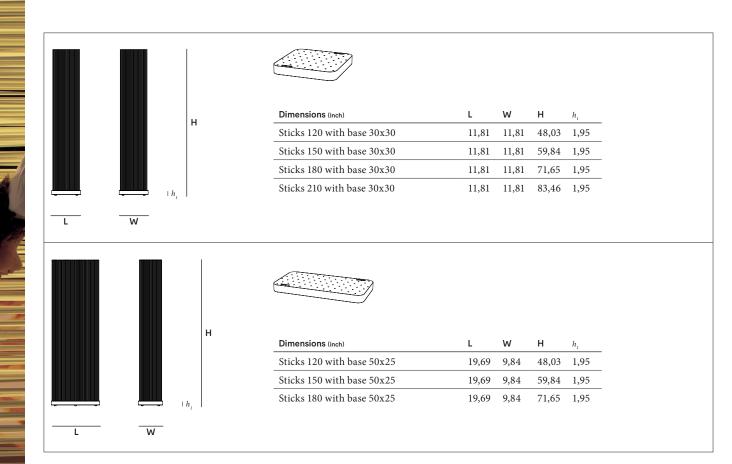

### Bases

| Dimensions (inch)          | L     | W     | Н     | $h_{_{I}}$ |
|----------------------------|-------|-------|-------|------------|
| Sticks 120 with base 60x30 | 23,62 | 11,81 | 48,03 | 1,95       |
| Sticks 150 with base 60x30 | 23,62 | 11,81 | 59,84 | 1,95       |
| Sticks 180 with base 60x30 | 23,62 | 11,81 | 71,65 | 1,95       |
| Sticks 210 with base 60x30 | 23,62 | 11,81 | 83,46 | 1,95       |