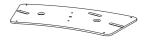

### Bases

| Dimensions (inch)          | L     | W     | Н     | $h_{_{I}}$ |
|----------------------------|-------|-------|-------|------------|
| Sticks 120 with base 60x30 | 23,62 | 11,81 | 48,03 | 1,95       |
| Sticks 150 with base 60x30 | 23,62 | 11,81 | 59,84 | 1,95       |
| Sticks 180 with base 60x30 | 23,62 | 11,81 | 71,65 | 1,95       |
| Sticks 210 with base 60x30 | 23,62 | 11,81 | 83,46 | 1,95       |