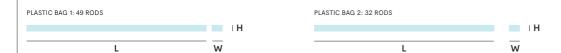

|       | L                                                     | W                                                                                                                                                | н                                                                                                                                                                                                                                                                                                                                                                                                              | Qty (#)                                                                                                                                                                                                                                                                                                                                                                                                                                                                                                                                 | Volume (ft³)                                                                                                                                                                                                                                                                                                                                                                                                                                                                                                                                                                                                                    | Gross<br>weight (lb)                                                                                                                                                                                                                                                                                                                                                                                                                                                                                                                                                                                                                                                                                                                                     | Net<br>weight (lb)                                                                                                                                                                                                                                                                                                                                                                                                                                                                                                                                                                                                                                                                                                                                                                                                                                                                                                                                                                                                                            | Packaging<br>weight (16)                                                                                                                                                                                                                                                                                                                                                                                                                                                                                                                                                                                                                                                                                                                                                                                                                                                                                                                                                                                                                                                                                                                                |
|-------|-------------------------------------------------------|--------------------------------------------------------------------------------------------------------------------------------------------------|----------------------------------------------------------------------------------------------------------------------------------------------------------------------------------------------------------------------------------------------------------------------------------------------------------------------------------------------------------------------------------------------------------------|-----------------------------------------------------------------------------------------------------------------------------------------------------------------------------------------------------------------------------------------------------------------------------------------------------------------------------------------------------------------------------------------------------------------------------------------------------------------------------------------------------------------------------------------|---------------------------------------------------------------------------------------------------------------------------------------------------------------------------------------------------------------------------------------------------------------------------------------------------------------------------------------------------------------------------------------------------------------------------------------------------------------------------------------------------------------------------------------------------------------------------------------------------------------------------------|----------------------------------------------------------------------------------------------------------------------------------------------------------------------------------------------------------------------------------------------------------------------------------------------------------------------------------------------------------------------------------------------------------------------------------------------------------------------------------------------------------------------------------------------------------------------------------------------------------------------------------------------------------------------------------------------------------------------------------------------------------|-----------------------------------------------------------------------------------------------------------------------------------------------------------------------------------------------------------------------------------------------------------------------------------------------------------------------------------------------------------------------------------------------------------------------------------------------------------------------------------------------------------------------------------------------------------------------------------------------------------------------------------------------------------------------------------------------------------------------------------------------------------------------------------------------------------------------------------------------------------------------------------------------------------------------------------------------------------------------------------------------------------------------------------------------|---------------------------------------------------------------------------------------------------------------------------------------------------------------------------------------------------------------------------------------------------------------------------------------------------------------------------------------------------------------------------------------------------------------------------------------------------------------------------------------------------------------------------------------------------------------------------------------------------------------------------------------------------------------------------------------------------------------------------------------------------------------------------------------------------------------------------------------------------------------------------------------------------------------------------------------------------------------------------------------------------------------------------------------------------------------------------------------------------------------------------------------------------------|
| Bag 1 | 74,80                                                 | 4,33                                                                                                                                             | 2,56                                                                                                                                                                                                                                                                                                                                                                                                           | 2                                                                                                                                                                                                                                                                                                                                                                                                                                                                                                                                       | 0,71                                                                                                                                                                                                                                                                                                                                                                                                                                                                                                                                                                                                                            | 12,96                                                                                                                                                                                                                                                                                                                                                                                                                                                                                                                                                                                                                                                                                                                                                    | 13,18                                                                                                                                                                                                                                                                                                                                                                                                                                                                                                                                                                                                                                                                                                                                                                                                                                                                                                                                                                                                                                         | 0,22                                                                                                                                                                                                                                                                                                                                                                                                                                                                                                                                                                                                                                                                                                                                                                                                                                                                                                                                                                                                                                                                                                                                                    |
| Bag 1 | 74,80                                                 | 4,33                                                                                                                                             | 2,56                                                                                                                                                                                                                                                                                                                                                                                                           | 2                                                                                                                                                                                                                                                                                                                                                                                                                                                                                                                                       | 0,71                                                                                                                                                                                                                                                                                                                                                                                                                                                                                                                                                                                                                            | 16,23                                                                                                                                                                                                                                                                                                                                                                                                                                                                                                                                                                                                                                                                                                                                                    | 16,45                                                                                                                                                                                                                                                                                                                                                                                                                                                                                                                                                                                                                                                                                                                                                                                                                                                                                                                                                                                                                                         | 0,22                                                                                                                                                                                                                                                                                                                                                                                                                                                                                                                                                                                                                                                                                                                                                                                                                                                                                                                                                                                                                                                                                                                                                    |
| Bag 1 | 74,80                                                 | 4,33                                                                                                                                             | 2,56                                                                                                                                                                                                                                                                                                                                                                                                           | 2                                                                                                                                                                                                                                                                                                                                                                                                                                                                                                                                       | 0,71                                                                                                                                                                                                                                                                                                                                                                                                                                                                                                                                                                                                                            | 19,44                                                                                                                                                                                                                                                                                                                                                                                                                                                                                                                                                                                                                                                                                                                                                    | 19,67                                                                                                                                                                                                                                                                                                                                                                                                                                                                                                                                                                                                                                                                                                                                                                                                                                                                                                                                                                                                                                         | 0,22                                                                                                                                                                                                                                                                                                                                                                                                                                                                                                                                                                                                                                                                                                                                                                                                                                                                                                                                                                                                                                                                                                                                                    |
| Bag 1 | 86,61                                                 | 4,33                                                                                                                                             | 2,56                                                                                                                                                                                                                                                                                                                                                                                                           | 2                                                                                                                                                                                                                                                                                                                                                                                                                                                                                                                                       | 1,06                                                                                                                                                                                                                                                                                                                                                                                                                                                                                                                                                                                                                            | 22,71                                                                                                                                                                                                                                                                                                                                                                                                                                                                                                                                                                                                                                                                                                                                                    | 22,93                                                                                                                                                                                                                                                                                                                                                                                                                                                                                                                                                                                                                                                                                                                                                                                                                                                                                                                                                                                                                                         | 0,22                                                                                                                                                                                                                                                                                                                                                                                                                                                                                                                                                                                                                                                                                                                                                                                                                                                                                                                                                                                                                                                                                                                                                    |
| Rag 1 | 74.80                                                 | 1 33                                                                                                                                             | 2 56                                                                                                                                                                                                                                                                                                                                                                                                           | 1                                                                                                                                                                                                                                                                                                                                                                                                                                                                                                                                       | 0.35                                                                                                                                                                                                                                                                                                                                                                                                                                                                                                                                                                                                                            | 6.94                                                                                                                                                                                                                                                                                                                                                                                                                                                                                                                                                                                                                                                                                                                                                     | 7.05                                                                                                                                                                                                                                                                                                                                                                                                                                                                                                                                                                                                                                                                                                                                                                                                                                                                                                                                                                                                                                          | 0,11                                                                                                                                                                                                                                                                                                                                                                                                                                                                                                                                                                                                                                                                                                                                                                                                                                                                                                                                                                                                                                                                                                                                                    |
| Bag 1 | 74,80                                                 | 4,33                                                                                                                                             | 2,56                                                                                                                                                                                                                                                                                                                                                                                                           | 1                                                                                                                                                                                                                                                                                                                                                                                                                                                                                                                                       | 0,35                                                                                                                                                                                                                                                                                                                                                                                                                                                                                                                                                                                                                            | 8,71                                                                                                                                                                                                                                                                                                                                                                                                                                                                                                                                                                                                                                                                                                                                                     | 8,82                                                                                                                                                                                                                                                                                                                                                                                                                                                                                                                                                                                                                                                                                                                                                                                                                                                                                                                                                                                                                                          | 0,11                                                                                                                                                                                                                                                                                                                                                                                                                                                                                                                                                                                                                                                                                                                                                                                                                                                                                                                                                                                                                                                                                                                                                    |
| Bag 1 | 74,80                                                 | 4,33                                                                                                                                             | 2,56                                                                                                                                                                                                                                                                                                                                                                                                           | 1                                                                                                                                                                                                                                                                                                                                                                                                                                                                                                                                       | 0,35                                                                                                                                                                                                                                                                                                                                                                                                                                                                                                                                                                                                                            | 10,30                                                                                                                                                                                                                                                                                                                                                                                                                                                                                                                                                                                                                                                                                                                                                    | 11,40                                                                                                                                                                                                                                                                                                                                                                                                                                                                                                                                                                                                                                                                                                                                                                                                                                                                                                                                                                                                                                         | 0,11                                                                                                                                                                                                                                                                                                                                                                                                                                                                                                                                                                                                                                                                                                                                                                                                                                                                                                                                                                                                                                                                                                                                                    |
| Bag 1 | 86,61                                                 | 4,33                                                                                                                                             | 2,56                                                                                                                                                                                                                                                                                                                                                                                                           | 1                                                                                                                                                                                                                                                                                                                                                                                                                                                                                                                                       | 0,71                                                                                                                                                                                                                                                                                                                                                                                                                                                                                                                                                                                                                            | 12,08                                                                                                                                                                                                                                                                                                                                                                                                                                                                                                                                                                                                                                                                                                                                                    | 13,18                                                                                                                                                                                                                                                                                                                                                                                                                                                                                                                                                                                                                                                                                                                                                                                                                                                                                                                                                                                                                                         | 0,11                                                                                                                                                                                                                                                                                                                                                                                                                                                                                                                                                                                                                                                                                                                                                                                                                                                                                                                                                                                                                                                                                                                                                    |
| Bag 2 | 74.80                                                 | 1 33                                                                                                                                             | 2 56                                                                                                                                                                                                                                                                                                                                                                                                           | 2                                                                                                                                                                                                                                                                                                                                                                                                                                                                                                                                       | 0.35                                                                                                                                                                                                                                                                                                                                                                                                                                                                                                                                                                                                                            | 8 82                                                                                                                                                                                                                                                                                                                                                                                                                                                                                                                                                                                                                                                                                                                                                     | 8 03                                                                                                                                                                                                                                                                                                                                                                                                                                                                                                                                                                                                                                                                                                                                                                                                                                                                                                                                                                                                                                          | 0,11                                                                                                                                                                                                                                                                                                                                                                                                                                                                                                                                                                                                                                                                                                                                                                                                                                                                                                                                                                                                                                                                                                                                                    |
| Bag 2 | 74,80                                                 | 4,33                                                                                                                                             | 2,56                                                                                                                                                                                                                                                                                                                                                                                                           | 2                                                                                                                                                                                                                                                                                                                                                                                                                                                                                                                                       | 0,35                                                                                                                                                                                                                                                                                                                                                                                                                                                                                                                                                                                                                            | 11,02                                                                                                                                                                                                                                                                                                                                                                                                                                                                                                                                                                                                                                                                                                                                                    | 11,13                                                                                                                                                                                                                                                                                                                                                                                                                                                                                                                                                                                                                                                                                                                                                                                                                                                                                                                                                                                                                                         | 0,11                                                                                                                                                                                                                                                                                                                                                                                                                                                                                                                                                                                                                                                                                                                                                                                                                                                                                                                                                                                                                                                                                                                                                    |
| Bag 2 | 74,80                                                 | 4,33                                                                                                                                             | 2,56                                                                                                                                                                                                                                                                                                                                                                                                           | 2                                                                                                                                                                                                                                                                                                                                                                                                                                                                                                                                       | 0,35                                                                                                                                                                                                                                                                                                                                                                                                                                                                                                                                                                                                                            | 13,23                                                                                                                                                                                                                                                                                                                                                                                                                                                                                                                                                                                                                                                                                                                                                    | 13,34                                                                                                                                                                                                                                                                                                                                                                                                                                                                                                                                                                                                                                                                                                                                                                                                                                                                                                                                                                                                                                         | 0,11                                                                                                                                                                                                                                                                                                                                                                                                                                                                                                                                                                                                                                                                                                                                                                                                                                                                                                                                                                                                                                                                                                                                                    |
|       | Bag 1 Bag 2 Bag 2 | Bag 1 74,80 Bag 1 74,80 Bag 1 74,80 Bag 1 86,61  Bag 1 74,80 Bag 2 74,80 Bag 2 74,80 Bag 2 74,80 | Bag 1       74,80       4,33         Bag 1       74,80       4,33         Bag 1       74,80       4,33         Bag 1       86,61       4,33         Bag 1       74,80       4,33         Bag 1       74,80       4,33         Bag 1       74,80       4,33         Bag 1       86,61       4,33         Bag 2       74,80       4,33         Bag 2       74,80       4,33         Bag 2       74,80       4,33 | Bag 1       74,80       4,33       2,56         Bag 1       74,80       4,33       2,56         Bag 1       74,80       4,33       2,56         Bag 1       86,61       4,33       2,56         Bag 1       74,80       4,33       2,56         Bag 1       74,80       4,33       2,56         Bag 1       74,80       4,33       2,56         Bag 1       86,61       4,33       2,56         Bag 2       74,80       4,33       2,56         Bag 2       74,80       4,33       2,56         Bag 2       74,80       4,33       2,56 | Bag 1       74,80       4,33       2,56       2         Bag 1       74,80       4,33       2,56       2         Bag 1       74,80       4,33       2,56       2         Bag 1       86,61       4,33       2,56       2         Bag 1       74,80       4,33       2,56       1         Bag 1       74,80       4,33       2,56       1         Bag 1       74,80       4,33       2,56       1         Bag 1       86,61       4,33       2,56       1         Bag 2       74,80       4,33       2,56       2         Bag 2       74,80       4,33       2,56       2         Bag 2       74,80       4,33       2,56       2 | Bag 1       74,80       4,33       2,56       2       0,71         Bag 1       74,80       4,33       2,56       2       0,71         Bag 1       74,80       4,33       2,56       2       0,71         Bag 1       86,61       4,33       2,56       2       1,06         Bag 1       74,80       4,33       2,56       1       0,35         Bag 1       74,80       4,33       2,56       1       0,35         Bag 1       74,80       4,33       2,56       1       0,35         Bag 1       86,61       4,33       2,56       1       0,71         Bag 2       74,80       4,33       2,56       2       0,35         Bag 2       74,80       4,33       2,56       2       0,35         Bag 2       74,80       4,33       2,56       2       0,35 | L         W         H         Qty (#)         Volume (ft*)         weight (fb)           Bag 1         74,80         4,33         2,56         2         0,71         12,96           Bag 1         74,80         4,33         2,56         2         0,71         16,23           Bag 1         74,80         4,33         2,56         2         0,71         19,44           Bag 1         86,61         4,33         2,56         2         1,06         22,71           Bag 1         74,80         4,33         2,56         1         0,35         6,94           Bag 1         74,80         4,33         2,56         1         0,35         8,71           Bag 1         74,80         4,33         2,56         1         0,35         10,30           Bag 1         86,61         4,33         2,56         1         0,71         12,08           Bag 2         74,80         4,33         2,56         2         0,35         8,82           Bag 2         74,80         4,33         2,56         2         0,35         11,02 | L         W         H         Qty (#)         Volume (ft²)         weight (lb)         weight (lb)           Bag 1         74,80         4,33         2,56         2         0,71         12,96         13,18           Bag 1         74,80         4,33         2,56         2         0,71         16,23         16,45           Bag 1         74,80         4,33         2,56         2         0,71         19,44         19,67           Bag 1         86,61         4,33         2,56         2         1,06         22,71         22,93           Bag 1         74,80         4,33         2,56         1         0,35         6,94         7,05           Bag 1         74,80         4,33         2,56         1         0,35         8,71         8,82           Bag 1         74,80         4,33         2,56         1         0,35         10,30         11,40           Bag 1         86,61         4,33         2,56         1         0,71         12,08         13,18           Bag 2         74,80         4,33         2,56         2         0,35         8,82         8,93           Bag 2         74,80         4,33         2,56 |