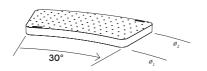

# **Sticks**

60x30 Sharp curved Wide curved 30x30 © design by Hsu-Li Teo & Stefan Kaiser

50x25 LED Extra weight Connection piece

### Bases

| Dimensions (inch)          | L     | W     | Н     | $h_{_{I}}$ |
|----------------------------|-------|-------|-------|------------|
| Sticks 120 with base 60x30 | 23,62 | 11,81 | 48,03 | 1,95       |
| Sticks 150 with base 60x30 | 23,62 | 11,81 | 59,84 | 1,95       |
| Sticks 180 with base 60x30 | 23,62 | 11,81 | 71,65 | 1,95       |
| Sticks 210 with base 60x30 | 23,62 | 11,81 | 83,46 | 1,95       |

| Dimensions (inch)                 | L     | W     | Н     | $h_{_I}$ | $\emptyset_{_{I}}$ | ø <sub>2</sub> |
|-----------------------------------|-------|-------|-------|----------|--------------------|----------------|
| Sticks 120 with sharp curved base | 25,67 | 12,83 | 48,03 | 1,95     | 78,43              | 102,05         |
| Sticks 150 with sharp curved base | 25,67 | 12,83 | 59,84 | 1,95     | 78,43              | 102,05         |
| Sticks 180 with sharp curved base | 25,67 | 12,83 | 71,65 | 1,95     | 78,43              | 102,05         |
| Sticks 210 with sharp curved base | 25,67 | 12,83 | 83,46 | 1,95     | 78,43              | 102,05         |

| Dimensions (inch)                | L     | W     | Н     | $h_{_1}$ | Ø <sub>1</sub> | Ø <sub>2</sub> |
|----------------------------------|-------|-------|-------|----------|----------------|----------------|
| Sticks 120 with wide curved base | 24,72 | 12,60 | 48,03 | 1,95     | 168,66         | 192,28         |
| Sticks 150 with wide curved base | 24,72 | 12,60 | 59,84 | 1,95     | 168,66         | 192,28         |
| Sticks 180 with wide curved base | 24,72 | 12,60 | 71,65 | 1,95     | 168,66         | 192,28         |
| Sticks 210 with wide curved base | 24,72 | 12,60 | 83,46 | 1,95     | 168,66         | 192,28         |