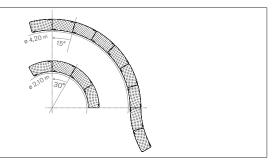

| Dimensions (inch)            | Ø    | Α   | $a_1$ |
|------------------------------|------|-----|-------|
| Wide curved bases with LEDs  | 1,77 | 15° | 7,5°  |
| Sharp curved bases with LEDs | 1,77 | 30° | 15°   |