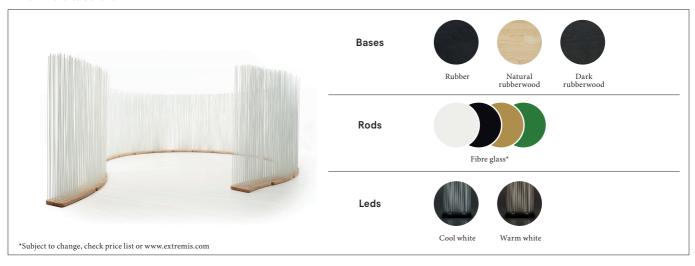

### Bases

| Dimensions (inch)          | L     | W     | Н     | $h_{_{I}}$ |
|----------------------------|-------|-------|-------|------------|
| Sticks 120 with base 60x30 | 23,62 | 11,81 | 48,03 | 1,95       |
| Sticks 150 with base 60x30 | 23,62 | 11,81 | 59,84 | 1,95       |
| Sticks 180 with base 60x30 | 23,62 | 11,81 | 71,65 | 1,95       |
| Sticks 210 with base 60x30 | 23,62 | 11,81 | 83,46 | 1,95       |

| Dimensions (inch)                 | L     | W     | Н     | $h_{_I}$ | $\emptyset_{_{I}}$ | ø <sub>2</sub> |
|-----------------------------------|-------|-------|-------|----------|--------------------|----------------|
| Sticks 120 with sharp curved base | 25,67 | 12,83 | 48,03 | 1,95     | 78,43              | 102,05         |
| Sticks 150 with sharp curved base | 25,67 | 12,83 | 59,84 | 1,95     | 78,43              | 102,05         |
| Sticks 180 with sharp curved base | 25,67 | 12,83 | 71,65 | 1,95     | 78,43              | 102,05         |
| Sticks 210 with sharp curved base | 25,67 | 12,83 | 83,46 | 1,95     | 78,43              | 102,05         |

| Dimensions (inch)                | L     | W     | Н     | $h_{_1}$ | Ø <sub>1</sub> | Ø <sub>2</sub> |
|----------------------------------|-------|-------|-------|----------|----------------|----------------|
| Sticks 120 with wide curved base | 24,72 | 12,60 | 48,03 | 1,95     | 168,66         | 192,28         |
| Sticks 150 with wide curved base | 24,72 | 12,60 | 59,84 | 1,95     | 168,66         | 192,28         |
| Sticks 180 with wide curved base | 24,72 | 12,60 | 71,65 | 1,95     | 168,66         | 192,28         |
| Sticks 210 with wide curved base | 24,72 | 12,60 | 83,46 | 1,95     | 168,66         | 192,28         |

| Dimensions (inch)     | ø    | $l_{_{1}}$ | $l_{_2}$ | $w_{_{I}}$ |
|-----------------------|------|------------|----------|------------|
| Bases 60x30 with LEDs | 1,77 | 11,81      | 5,91     | 5,91       |
| Bases 30x30 with LED  | 1,77 | /          | 5,91     | 5,91       |

| Dimensions (inch)            | Ø    | Α   | $a_1$ |
|------------------------------|------|-----|-------|
| Wide curved bases with LEDs  | 1,77 | 15° | 7,5°  |
| Sharp curved bases with LEDs | 1,77 | 30° | 15°   |

| Materials                                | Key facts                                                                                                                                                                                                                                         | Thickness | Layer<br>thickness | Density                                 | In/outdoor          | Water | UV colour<br>fastness                                                                     | Flame<br>retarding         |
|------------------------------------------|---------------------------------------------------------------------------------------------------------------------------------------------------------------------------------------------------------------------------------------------------|-----------|--------------------|-----------------------------------------|---------------------|-------|-------------------------------------------------------------------------------------------|----------------------------|
|                                          |                                                                                                                                                                                                                                                   | inch      | micron             |                                         |                     |       |                                                                                           |                            |
| Fibre glass rods                         | <ul> <li>Made with pultrusion<br/>technique: a non-stop process<br/>of fibre glass wires pulled<br/>through a bath of polyester</li> <li>Strong</li> <li>Lightweight</li> </ul>                                                                   | 0,24      | n.a.               | 0,02 10 <sup>3</sup> lb/ft <sup>3</sup> | Outdoor<br>& indoor | n.a.  | Very good:<br>colour can fade<br>to some extent<br>when exposed<br>to UV                  | 1                          |
| Rubber base                              | Made from mostly regenerated rubber, more ecological     Rubber can cause black marks on the floor by direct contact     Use protection feet                                                                                                      | 1,57      | n.a.               | 0,07 10 <sup>3</sup> lb/ft <sup>3</sup> | Outdoor<br>& indoor | n.a.  | Good                                                                                      | /                          |
| Rubberwood base                          | Wood of the rubber tree, very valuable     High stability     Easy to process     Ecologically sustainable wood     Treated with oil to make it more resistant to dirt and to maintain its colour                                                 | 1,57      | n.a.               | 228 oz/ft²                              | Indoor              | n.a.  | n.a.                                                                                      | 1                          |
| Optional LED                             | <ul> <li>Colour temperature of 6500K (cool white) or 3000K (warm white)</li> <li>Beam angle of 25°</li> <li>350mA</li> <li>2 x 3,2W</li> <li>100 - 220 V; 50 - 60 Hz</li> <li>Up to 20 LEDs per plug, i.e. 10 straight or curved bases</li> </ul> | n.a.      | n.a.               | n.a.                                    | Outdoor<br>& indoor | IP65  | /                                                                                         | /                          |
| Lead, plug & stop                        | Supplied plug is of the type F     In countries where this plug is not used, a plug will have to be fitted locally by an electrician     Up to 18 LEDs per plug, i.e. 9 straight or curved bases in a row                                         | n.a.      | n.a.               | n.a.                                    | Outdoor<br>& indoor | IP65  | /                                                                                         | 1                          |
| Hot dip galvanised<br>steel extra weight | <ul> <li>Most durable method for protecting metal from rusting</li> <li>Protective layer</li> <li>Very long life span</li> <li>100% recyclable</li> <li>Cradle to Cradle Certified™</li> </ul>                                                    | 0,31      | n.a.               | 0,47 10 <sup>3</sup> lb/ft <sup>3</sup> | Outdoor<br>& indoor | n.a.  | Very good,<br>galvanisation<br>will however<br>become less<br>shiny when used<br>outdoors | NEN-<br>EN13501-<br>1 A1 * |