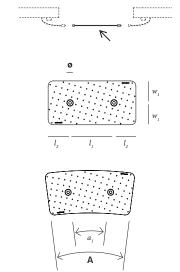

| Dimensions (inch)     | ø    | $l_{_{1}}$ | $l_{_2}$ | $w_{_{I}}$ |
|-----------------------|------|------------|----------|------------|
| Bases 60x30 with LEDs | 1,77 | 11,81      | 5,91     | 5,91       |
| Bases 30x30 with LED  | 1,77 | /          | 5,91     | 5,91       |

| Dimensions (inch)            | Ø    | Α   | $a_1$ |
|------------------------------|------|-----|-------|
| Wide curved bases with LEDs  | 1,77 | 15° | 7,5°  |
| Sharp curved bases with LEDs | 1,77 | 30° | 15°   |