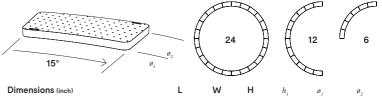

| Dimensions (inch)                 | L     | W     | Н     | $h_{_I}$ | $\emptyset_{_{I}}$ | ø <sub>2</sub> |
|-----------------------------------|-------|-------|-------|----------|--------------------|----------------|
| Sticks 120 with sharp curved base | 25,67 | 12,83 | 48,03 | 1,95     | 78,43              | 102,05         |
| Sticks 150 with sharp curved base | 25,67 | 12,83 | 59,84 | 1,95     | 78,43              | 102,05         |
| Sticks 180 with sharp curved base | 25,67 | 12,83 | 71,65 | 1,95     | 78,43              | 102,05         |
| Sticks 210 with sharp curved base | 25,67 | 12,83 | 83,46 | 1,95     | 78,43              | 102,05         |

| Dimensions (inch)                | L     | W     | Н     | $h_{_1}$ | Ø <sub>1</sub> | Ø <sub>2</sub> |
|----------------------------------|-------|-------|-------|----------|----------------|----------------|
| Sticks 120 with wide curved base | 24,72 | 12,60 | 48,03 | 1,95     | 168,66         | 192,28         |
| Sticks 150 with wide curved base | 24,72 | 12,60 | 59,84 | 1,95     | 168,66         | 192,28         |
| Sticks 180 with wide curved base | 24,72 | 12,60 | 71,65 | 1,95     | 168,66         | 192,28         |
| Sticks 210 with wide curved base | 24,72 | 12,60 | 83,46 | 1,95     | 168,66         | 192,28         |

| Dimensions (inch)            | Ø    | Α   | $a_1$ |
|------------------------------|------|-----|-------|
| Wide curved bases with LEDs  | 1,77 | 15° | 7,5°  |
| Sharp curved bases with LEDs | 1,77 | 30° | 15°   |