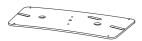

### Bases

| Dimensions (inch)          | L     | W     | Н     | $h_{_{I}}$ |
|----------------------------|-------|-------|-------|------------|
| Sticks 120 with base 60x30 | 23,62 | 11,81 | 48,03 | 1,95       |
| Sticks 150 with base 60x30 | 23,62 | 11,81 | 59,84 | 1,95       |
| Sticks 180 with base 60x30 | 23,62 | 11,81 | 71,65 | 1,95       |
| Sticks 210 with base 60x30 | 23,62 | 11,81 | 83,46 | 1,95       |