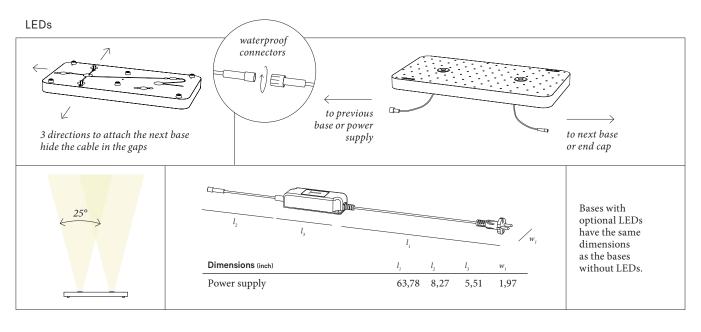

Tech sheet 20200313

| Dimensions (inch)           | L      |
|-----------------------------|--------|
| Connection cable            | 39,37  |
| Long connection cable       | 157,48 |
| Extra long connection cable | 354,33 |

| Dimensions (inch)     | ø    | $l_{_{1}}$ | $l_{_2}$ | $w_{_{I}}$ |
|-----------------------|------|------------|----------|------------|
| Bases 60x30 with LEDs | 1,77 | 11,81      | 5,91     | 5,91       |
| Bases 30x30 with LED  | 1,77 | /          | 5,91     | 5,91       |

| Dimensions (inch)            | Ø    | Α   | $a_1$ |
|------------------------------|------|-----|-------|
| Wide curved bases with LEDs  | 1,77 | 15° | 7,5°  |
| Sharp curved bases with LEDs | 1,77 | 30° | 15°   |