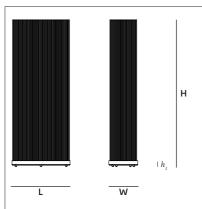

### Bases

| Dimensions (inch)          | L     | W     | Н     | $h_{_{I}}$ |
|----------------------------|-------|-------|-------|------------|
| Sticks 120 with base 60x30 | 23,62 | 11,81 | 48,03 | 1,95       |
| Sticks 150 with base 60x30 | 23,62 | 11,81 | 59,84 | 1,95       |
| Sticks 180 with base 60x30 | 23,62 | 11,81 | 71,65 | 1,95       |
| Sticks 210 with base 60x30 | 23,62 | 11,81 | 83,46 | 1,95       |

| Dimensions (inch)                 | L     | W     | Н     | $h_{_I}$ | $\emptyset_{_{I}}$ | ø <sub>2</sub> |
|-----------------------------------|-------|-------|-------|----------|--------------------|----------------|
| Sticks 120 with sharp curved base | 25,67 | 12,83 | 48,03 | 1,95     | 78,43              | 102,05         |
| Sticks 150 with sharp curved base | 25,67 | 12,83 | 59,84 | 1,95     | 78,43              | 102,05         |
| Sticks 180 with sharp curved base | 25,67 | 12,83 | 71,65 | 1,95     | 78,43              | 102,05         |
| Sticks 210 with sharp curved base | 25,67 | 12,83 | 83,46 | 1,95     | 78,43              | 102,05         |

| Dimensions (inch)                | L     | W     | Н     | $h_{_1}$ | Ø <sub>1</sub> | Ø <sub>2</sub> |
|----------------------------------|-------|-------|-------|----------|----------------|----------------|
| Sticks 120 with wide curved base | 24,72 | 12,60 | 48,03 | 1,95     | 168,66         | 192,28         |
| Sticks 150 with wide curved base | 24,72 | 12,60 | 59,84 | 1,95     | 168,66         | 192,28         |
| Sticks 180 with wide curved base | 24,72 | 12,60 | 71,65 | 1,95     | 168,66         | 192,28         |
| Sticks 210 with wide curved base | 24,72 | 12,60 | 83,46 | 1,95     | 168,66         | 192,28         |