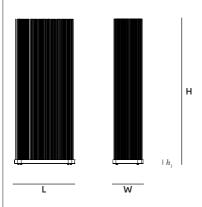

### Bases

| Dimensions (inch)          | L     | W     | Н     | $h_{_{I}}$ |
|----------------------------|-------|-------|-------|------------|
| Sticks 120 with base 60x30 | 23,62 | 11,81 | 48,03 | 1,95       |
| Sticks 150 with base 60x30 | 23,62 | 11,81 | 59,84 | 1,95       |
| Sticks 180 with base 60x30 | 23,62 | 11,81 | 71,65 | 1,95       |
| Sticks 210 with base 60x30 | 23,62 | 11,81 | 83,46 | 1,95       |