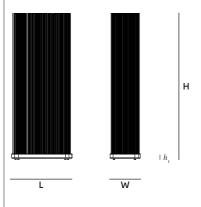

### Bases

| Dimensions (inch)          | L     | W     | Н     | $h_{_{I}}$ |
|----------------------------|-------|-------|-------|------------|
| Sticks 120 with base 60x30 | 23,62 | 11,81 | 48,03 | 1,95       |
| Sticks 150 with base 60x30 | 23,62 | 11,81 | 59,84 | 1,95       |
| Sticks 180 with base 60x30 | 23,62 | 11,81 | 71,65 | 1,95       |
| Sticks 210 with base 60x30 | 23,62 | 11,81 | 83,46 | 1,95       |

| Dimensions (inch)                 | L     | W     | Н     | $h_{_I}$ | $\emptyset_{_{I}}$ | ø <sub>2</sub> |
|-----------------------------------|-------|-------|-------|----------|--------------------|----------------|
| Sticks 120 with sharp curved base | 25,67 | 12,83 | 48,03 | 1,95     | 78,43              | 102,05         |
| Sticks 150 with sharp curved base | 25,67 | 12,83 | 59,84 | 1,95     | 78,43              | 102,05         |
| Sticks 180 with sharp curved base | 25,67 | 12,83 | 71,65 | 1,95     | 78,43              | 102,05         |
| Sticks 210 with sharp curved base | 25,67 | 12,83 | 83,46 | 1,95     | 78,43              | 102,05         |

| Dimensions (inch)                | L     | W     | Н     | $h_{_1}$ | Ø <sub>1</sub> | Ø <sub>2</sub> |
|----------------------------------|-------|-------|-------|----------|----------------|----------------|
| Sticks 120 with wide curved base | 24,72 | 12,60 | 48,03 | 1,95     | 168,66         | 192,28         |
| Sticks 150 with wide curved base | 24,72 | 12,60 | 59,84 | 1,95     | 168,66         | 192,28         |
| Sticks 180 with wide curved base | 24,72 | 12,60 | 71,65 | 1,95     | 168,66         | 192,28         |
| Sticks 210 with wide curved base | 24,72 | 12,60 | 83,46 | 1,95     | 168,66         | 192,28         |