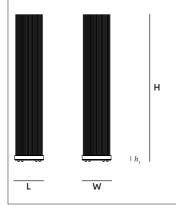

# Extra weights

| Dimensions (inch)                   | L     | W     | Н     | $l_{\scriptscriptstyle I}$ | $w_{_{I}}$ | $h_{_{1}}$ |
|-------------------------------------|-------|-------|-------|----------------------------|------------|------------|
| Sticks 120 with base 60x30 + weight | 23,62 | 11,81 | 48,35 | 23,23                      | 11,42      | 2,26       |
| Sticks 150 with base 60x30 + weight | 23,62 | 11,81 | 60,16 | 23,23                      | 11,42      | 2,26       |
| Sticks 180 with base 60x30 + weight | 23,62 | 11,81 | 71,97 | 23,23                      | 11,42      | 2,26       |
| Sticks 210 with base 60x30 + weight | 23,62 | 11,81 | 83,78 | 23,23                      | 11,42      | 2,26       |

| Dimensions (inch)                          | L     | W     | Н     | $l_{_{I}}$ | $w_{_{I}}$ | $h_{_{I}}$ |
|--------------------------------------------|-------|-------|-------|------------|------------|------------|
| Sticks 120 with sharp curved base + weight | 25,67 | 12,83 | 48,35 | 25,28      | 12,44      | 2,26       |
| Sticks 150 with sharp curved base + weight | 25,67 | 12,83 | 60,16 | 25,28      | 12,44      | 2,26       |
| Sticks 180 with sharp curved base + weight | 25,67 | 12,83 | 71,97 | 25,28      | 12,44      | 2,26       |
| Sticks 210 with sharp curved base + weight | 25,67 | 12,83 | 83,78 | 25,28      | 12,44      | 2,26       |

| Dimensions (inch)                         | L     | W    | Н     | $l_{_{1}}$ | $w_{_{I}}$ | $h_{_{I}}$ |
|-------------------------------------------|-------|------|-------|------------|------------|------------|
| Sticks 120 with wide curved base + weight | 24,72 | 9,69 | 48,35 | 24,33      | 9,29       | 2,26       |
| Sticks 150 with wide curved base + weight | 24,72 | 9,69 | 60,16 | 24,33      | 9,29       | 2,26       |
| Sticks 180 with wide curved base + weight | 24,72 | 9,69 | 71,97 | 24,33      | 9,29       | 2,26       |
| Sticks 210 with wide curved base + weight | 24,72 | 9,69 | 83,78 | 24,33      | 9,29       | 2,26       |

| Dimensions (inch)                   | L     | W     | Н     | $l_{_{I}}$ | $w_{_{l}}$ | $h_{_{1}}$ |
|-------------------------------------|-------|-------|-------|------------|------------|------------|
| Sticks 120 with base 30x30 + weight | 11,81 | 11,81 | 48,35 | 11,42      | 11,42      | 2,26       |
| Sticks 150 with base 30x30 + weight | 11,81 | 11,81 | 60,16 | 11,42      | 11,42      | 2,26       |
| Sticks 180 with base 30x30 + weight | 11,81 | 11,81 | 71,97 | 11,42      | 11,42      | 2,26       |
| Sticks 210 with base 30x30 + weight | 11,81 | 11,81 | 83,78 | 11,42      | 11,42      | 2,26       |
|                                     |       |       |       |            |            |            |