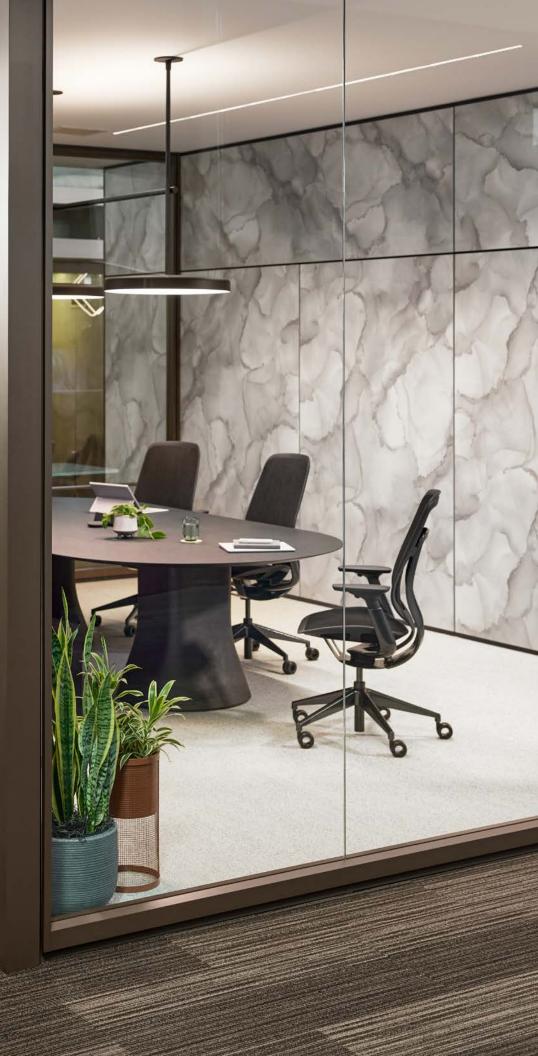

## Boundless Possibilities

Private spaces are some of the most coveted in the hybrid workplace. Everwall creates a variety of private spaces - from hybrid meeting rooms to places for casual connections - and expands the thinking about what walls can do in the hybrid workplace.

### Design Flexibility

Move, add or update your interior spaces with incredible efficiency. Everwall gives you design freedom to create spaces that capture your intent today and adapt to whatever the future brings.

#### Materiality Matters

Making a first impression counts and Everwall expresses the full range of possibilities with interior architecture. An expanded materials palette — including metallic paints, laminates, fabrics and modern hardware choices — allows Everwall to fit the vibe of any space. Lux, metallic paints add an elegant aesthetic to Everwall's frame.