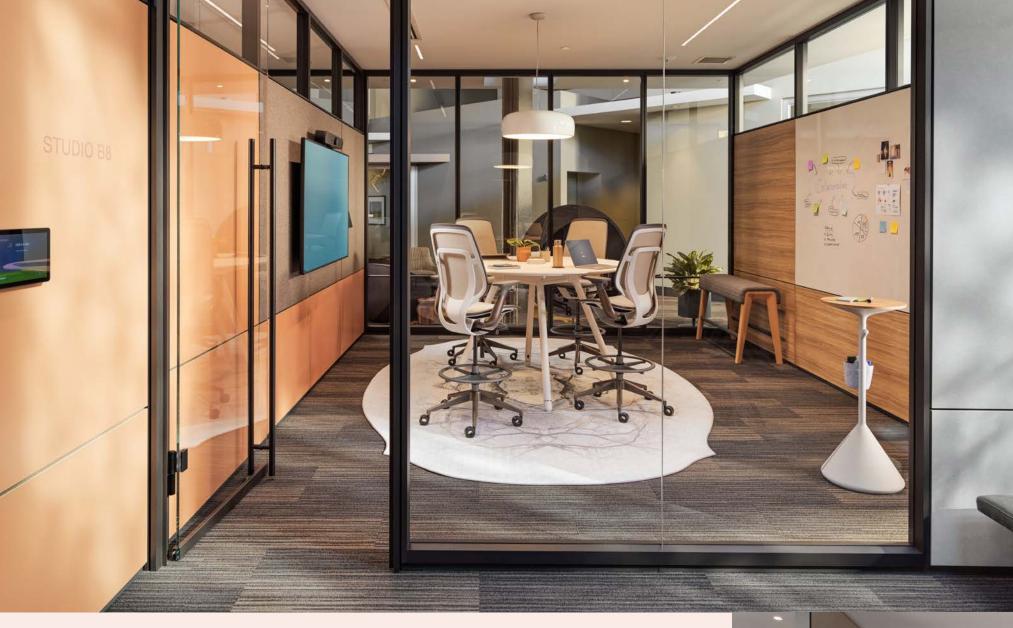

A beautiful collaboration meeting room features technology and markerboards.

An extended plane creates a cozy nook for social connections on the exterior wall.

## Boundless Possibilities

Private spaces are some of the most coveted in the hybrid workplace. Everwall creates a variety of private spaces - from hybrid meeting rooms to places for casual connections - and expands the thinking about what walls can do in the hybrid workplace.

09

With acoustic seals in just the right places – including on frames, skins and doors – Everwall achieves high levels of acoustic privacy.

Everwall helps keep the noise in and the distractions out. With best-in-class acoustics, Everwall provides the performance needed to meet the privacy expectations of today's hybrid workplace.