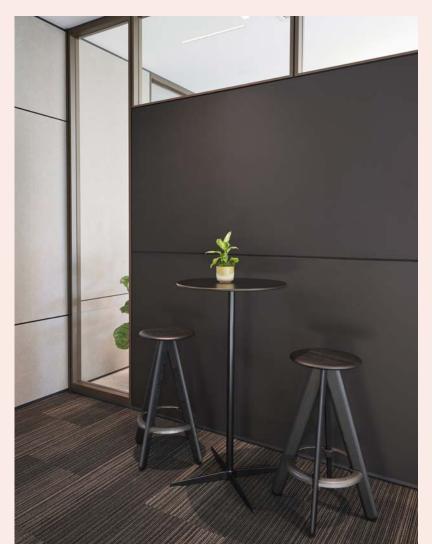

Skins can be oriented either portrait or landscape — with asymmetric and segmented options — with the ability to span multiple frames for a unique visual.

Power routing throughout the structure allows technology to be moved or added effortlessly.

Clerestory glass lets the natural light into interior spaces.

A broad range of handles, ladder pulls and hinges help achieve an elevated aesthetic.