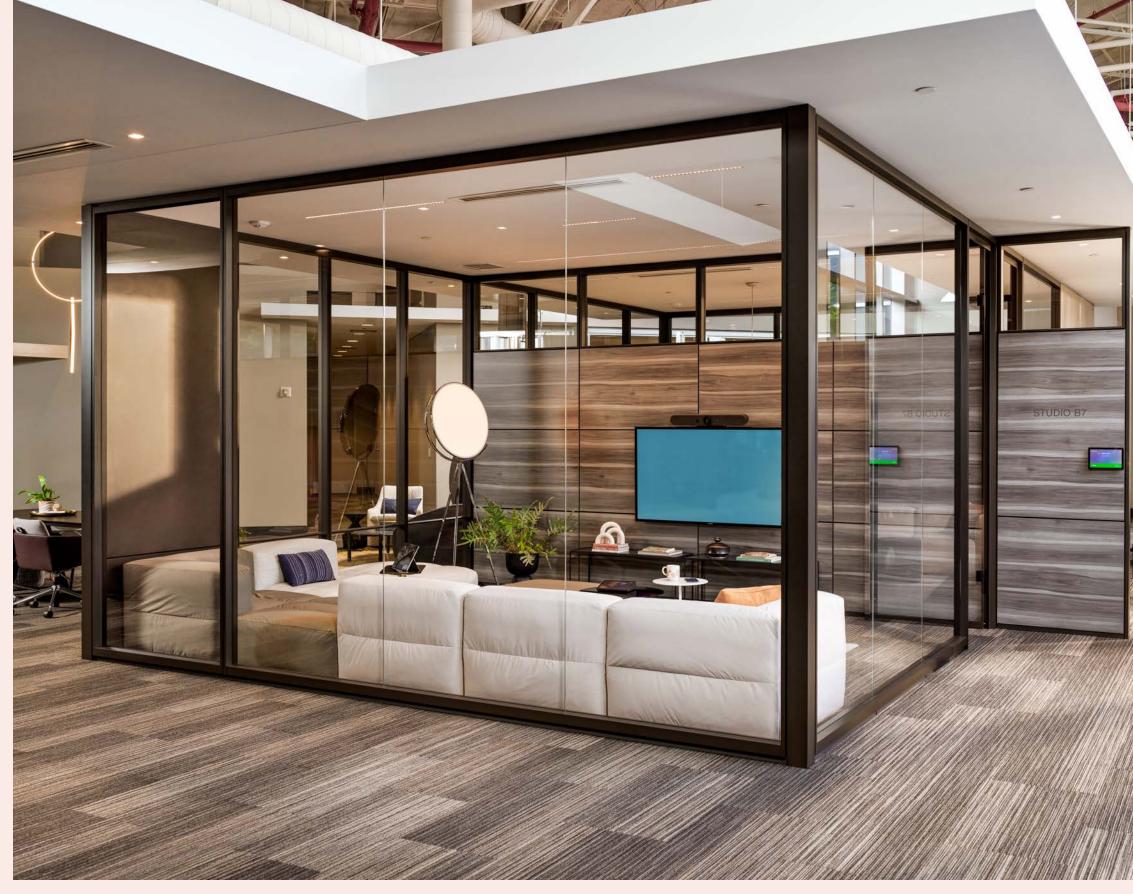

A beautiful collaboration meeting room features technology and markerboards.

An extended plane creates a cozy nook for social connections on the exterior wall.

## Boundless Possibilities

Private spaces are some of the most coveted in the hybrid workplace. Everwall creates a variety of private spaces - from hybrid meeting rooms to places for casual connections - and expands the thinking about what walls can do in the hybrid workplace.

Skins can be oriented either portrait or landscape — with asymmetric and segmented options — with the ability to span multiple frames for a unique visual.