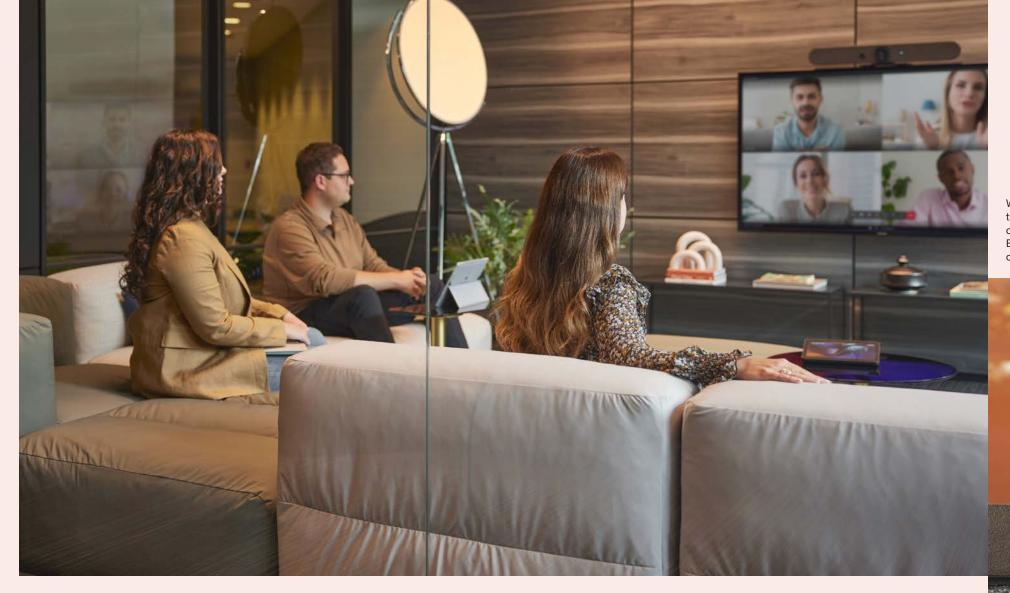

A beautiful collaboration meeting room features technology and markerboards.

An extended plane creates a cozy nook for social connections on the exterior wall.

## Boundless Possibilities

Private spaces are some of the most coveted in the hybrid workplace. Everwall creates a variety of private spaces - from hybrid meeting rooms to places for casual connections - and expands the thinking about what walls can do in the hybrid workplace.