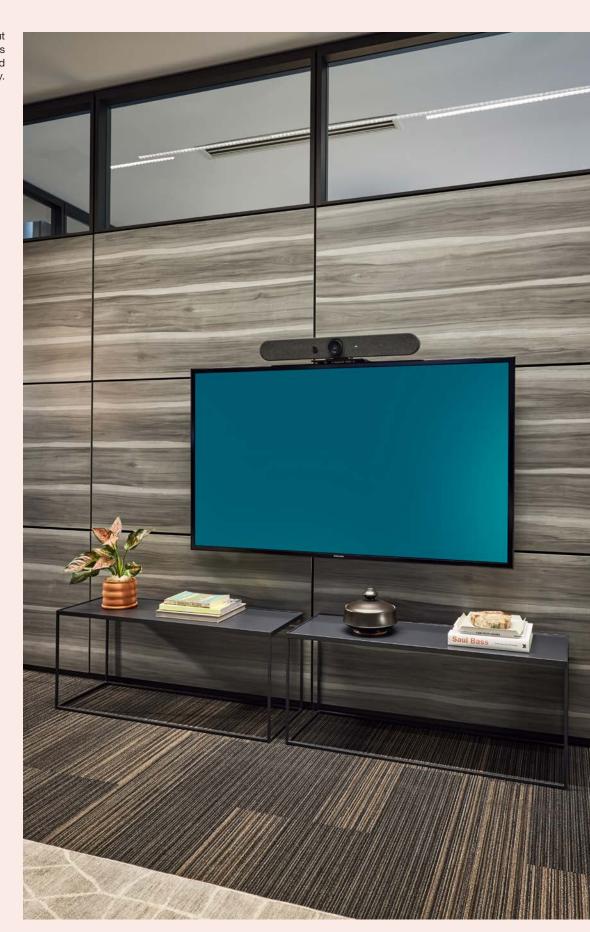

A beautiful collaboration meeting room features technology and markerboards.

An extended plane creates a cozy nook for social connections on the exterior wall.

## Boundless Possibilities

Private spaces are some of the most coveted in the hybrid workplace. Everwall creates a variety of private spaces - from hybrid meeting rooms to places for casual connections - and expands the thinking about what walls can do in the hybrid workplace.