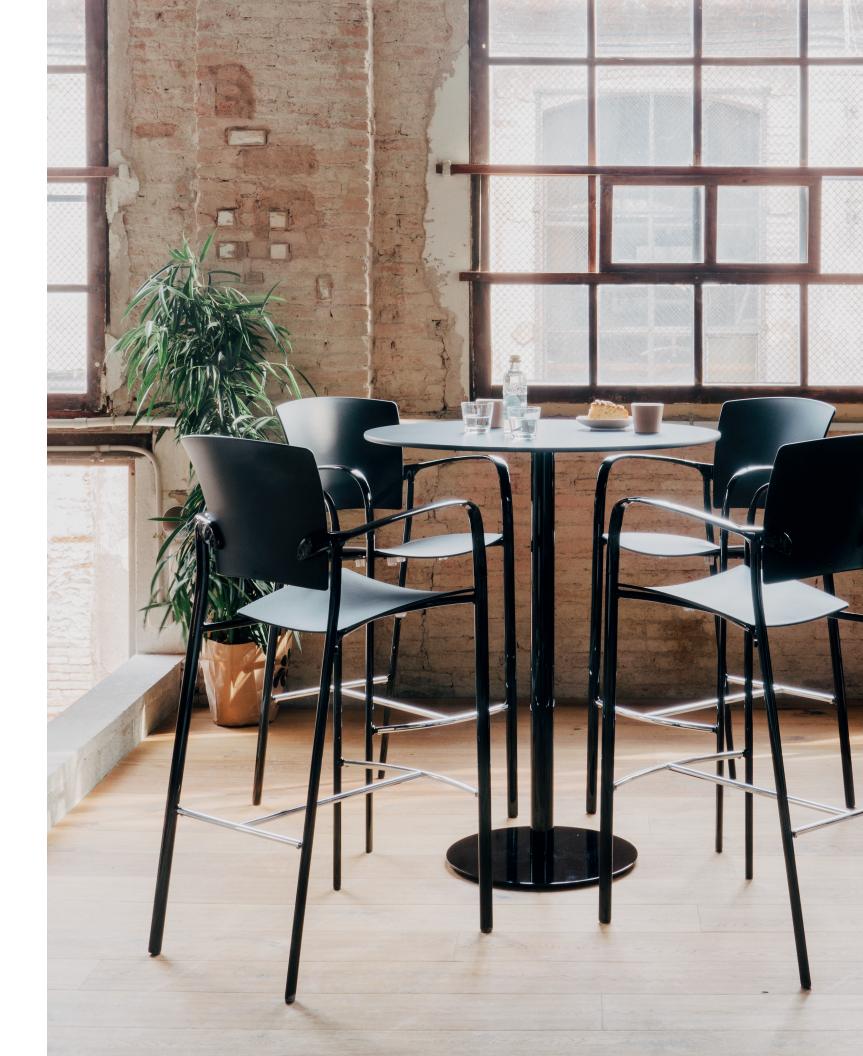

**Beauty and utility.** Refined in design and versatile in application, the Enea Collection brings comfort and functionality to any café area or gathering space. Multiple heights and materials — in tables, stools and chairs — promote an easy mix of settings that will enliven collaborative and social environments.

As well-engineered as it is beautiful, the Enea Collection is casual furniture for touchdown meeting spaces and cafés.

Enea seating includes stacking chairs and stools, with and without arms. With a higher back height than most side chairs, Enea offers a greater level of comfort and support.

Enea Café Table