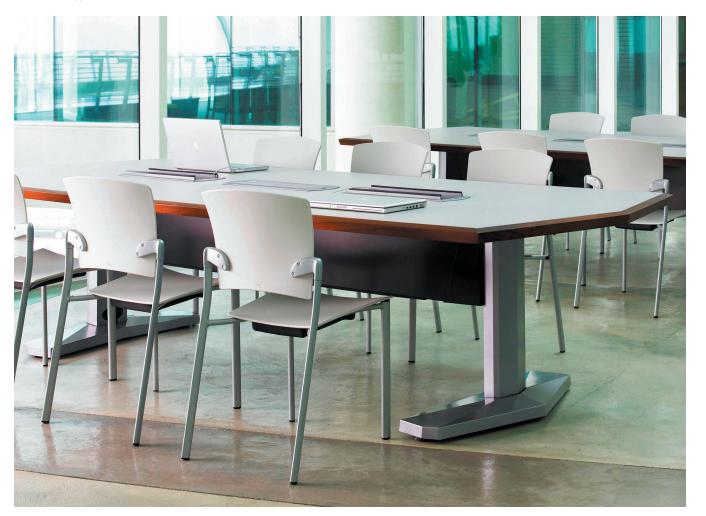

As well-engineered as it is beautiful, the Enea Collection is casual furniture for touchdown meeting spaces and cafés.

Enea seating includes stacking chairs and stools, with and without arms. With a higher back height than most side chairs, Enea offers a greater level of comfort and support.