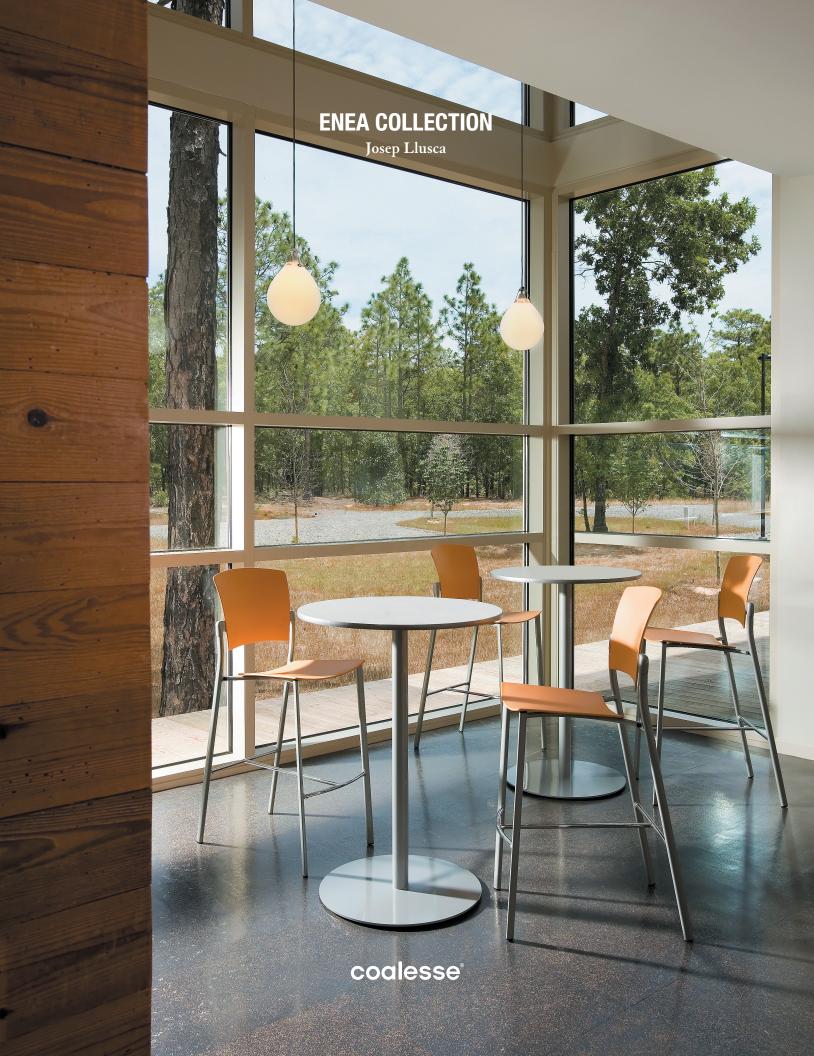

**Beauty and utility.** Refined in design and versatile in application, the Enea Collection brings comfort and functionality to any café area or gathering space. Multiple heights and materials — in tables, stools and chairs — promote an easy mix of settings that will enliven collaborative and social environments.

As well-engineered as it is beautiful, the Enea Collection is casual furniture for touchdown meeting spaces and cafés.

Enea seating includes stacking chairs and stools, with and without arms. With a higher back height than most side chairs, Enea offers a greater level of comfort and support.