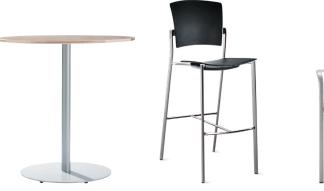

**Beauty and utility.** Refined in design and versatile in application, the Enea Collection brings comfort and functionality to any café area or gathering space. Multiple heights and materials — in tables, stools and chairs — promote an easy mix of settings that will enliven collaborative and social environments.

As well-engineered as it is beautiful, the Enea Collection is casual furniture for touchdown meeting spaces and cafés.

Enea seating includes stacking chairs and stools, with and without arms. With a higher back height than most side chairs, Enea offers a greater level of comfort and support.

Enea Café Table