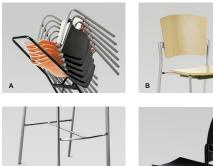

## **Product Features**

- A. Stackable seating. Chairs stackable up to nine high or
- six high with tablets. Optional dolly. B. Seat and back. Available in polypropylene, wood,
- upholstery or leather.
- C. Footrest. Chrome-plated footrest on stool.D. Seating bases. Available in standard paint colors or
- any color to match through the Coalesse Color program. E. Table power. Optional two-port power/data module and wire management on some models.
- F. Table tops. Available in laminate or solid wood.