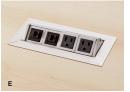

## **Product Features**

- A. Stackable seating. Chairs stackable up to nine high or
- six high with tablets. Optional dolly. B. Seat and back. Available in polypropylene, wood,
- upholstery or leather.
- C. Footrest. Chrome-plated footrest on stool.D. Seating bases. Available in standard paint colors or
- any color to match through the Coalesse Color program. E. Table power. Optional two-port power/data module and wire management on some models.
- F. Table tops. Available in laminate or solid wood.