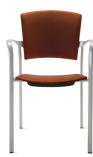

As well-engineered as it is beautiful, the Enea Collection is casual furniture for touchdown meeting spaces and cafés.

Enea seating includes stacking chairs and stools, with and without arms. With a higher back height than most side chairs, Enea offers a greater level of comfort and support.

## **Product Features**

- A. Stackable seating. Chairs stackable up to nine high or
- six high with tablets. Optional dolly. B. Seat and back. Available in polypropylene, wood,
- upholstery or leather.
- C. Footrest. Chrome-plated footrest on stool.D. Seating bases. Available in standard paint colors or
- any color to match through the Coalesse Color program. E. Table power. Optional two-port power/data module and wire management on some models.
- F. Table tops. Available in laminate or solid wood.