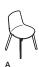

## **Details**

- A Chair
- B Counter-Height Stool
- C Bar-Height Stool

20.75"W x 20.75"D x 30.5"H Seat Height: 18" 18.25"W x 18"D x 34.5"H Seat Height: 26.25" 18.25"W x 18"D x 38.5"H

Seat Height: 30"

Item # 19-0000657 09/19 @2019 Steelcase Inc. Trademarks contained herein are the property of Steelcase Inc. or of their respective owners. Enea is a trademark of Enea.