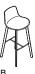

## **Details**

- A Chair
- B Counter-Height Stool
- C Bar-Height Stool

20.75"W x 20.75"D x 30.5"H Seat Height: 18" 18.25"W x 18"D x 34.5"H Seat Height: 26.25" 18.25"W x 18"D x 38.5"H

Seat Height: 30"

Item # 19-0000657 09/19 @2019 Steelcase Inc. Trademarks contained herein are the property of Steelcase Inc. or of their respective owners. Enea is a trademark of Enea.