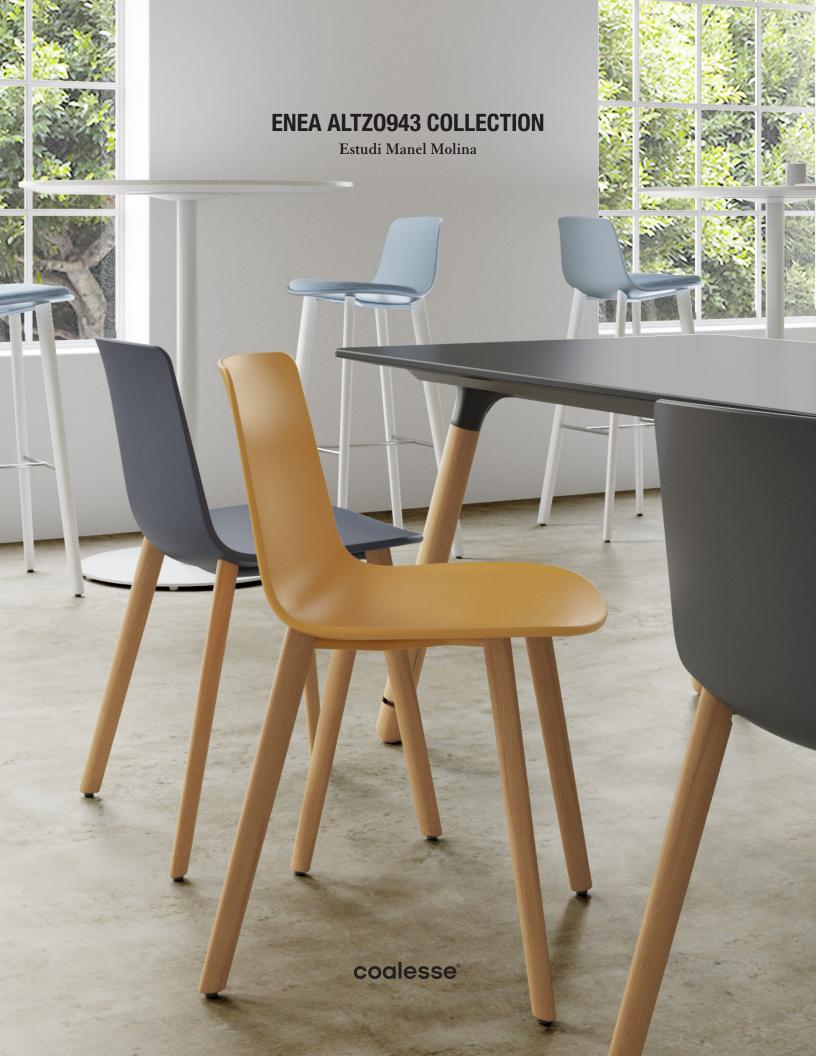

## Curve. Color. Craft.

Enea Altzo943 is the newest collection of chairs and stools in the Enea family to bring residential warmth and soul to the workplace. Elevated design and elegant detail capture the vitality and originality of iconic modern furniture that complements many styles.

Altzo943 combines the clean curves of a precision-molded seat shell with the sculptural refinement of solid oak legs.

Altzo943 features a natural palette for a wider range of seat shell colors. Designers will enjoy more freedom of expression with mixed material and color combinations, to make social seating that's as alluring in style as it is in comfort.