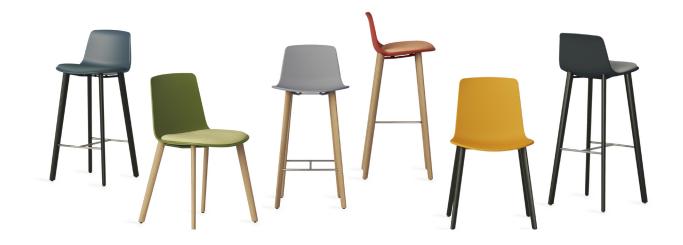

## Curve. Color. Craft.

Enea Altzo943 is the newest collection of chairs and stools in the Enea family to bring residential warmth and soul to the workplace. Elevated design and elegant detail capture the vitality and originality of iconic modern furniture that complements many styles.

Altzo943 combines the clean curves of a precision-molded seat shell with the sculptural refinement of solid oak legs.

Altzo943 features a natural palette for a wider range of seat shell colors. Designers will enjoy more freedom of expression with mixed material and color combinations, to make social seating that's as alluring in style as it is in comfort.

## **Details**

- A Chair
- B Counter-Height Stool
- C Bar-Height Stool

20.75"W x 20.75"D x 30.5"H Seat Height: 18" 18.25"W x 18"D x 34.5"H Seat Height: 26.25" 18.25"W x 18"D x 38.5"H

Seat Height: 30"

Item # 19-0000657 09/19 @2019 Steelcase Inc. Trademarks contained herein are the property of Steelcase Inc. or of their respective owners. Enea is a trademark of Enea.