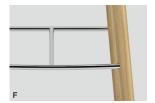

## **Product Features**

- A Polypropylene seat shell
- B Available 0.5" thick upholstered insert
- C Upholstered insert stitch detail
- D Metal seat casting painted to match shell
- E Solid oak wood leg with polyurethane glide
- F Trivalent chrome stool footrest