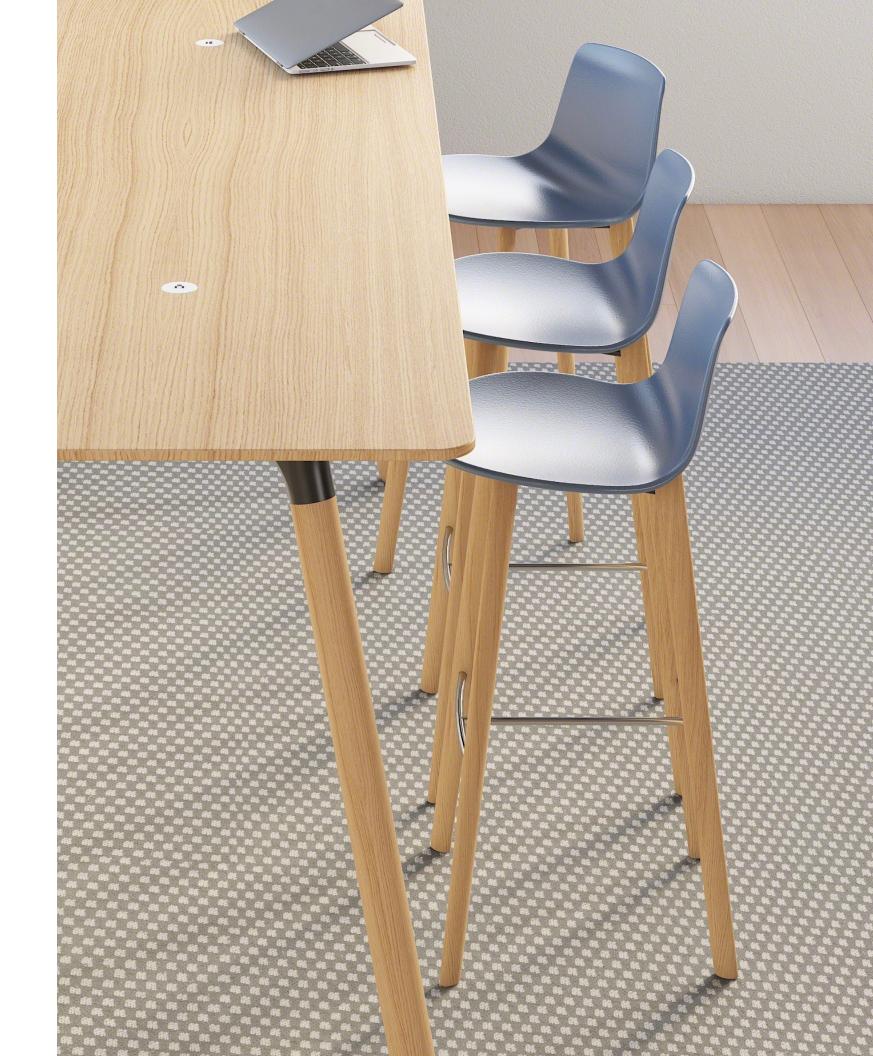

## **Product Features**

- A Polypropylene seat shell
- B Available 0.5" thick upholstered insert
- C Upholstered insert stitch detail
- D Metal seat casting painted to match shell
- E Solid oak wood leg with polyurethane glide
- F Trivalent chrome stool footrest

## **Details**

- A Chair
- B Counter-Height Stool
- C Bar-Height Stool

20.75"W x 20.75"D x 30.5"H Seat Height: 18" 18.25"W x 18"D x 34.5"H Seat Height: 26.25" 18.25"W x 18"D x 38.5"H

Seat Height: 30"

Item # 19-0000657 09/19 @2019 Steelcase Inc. Trademarks contained herein are the property of Steelcase Inc. or of their respective owners. Enea is a trademark of Enea.