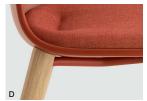

## **Product Features**

- A Polypropylene seat shell
- B Available 0.5" thick upholstered insert
- C Upholstered insert stitch detail
- D Metal seat casting painted to match shell
- E Solid oak wood leg with polyurethane glide
- F Trivalent chrome stool footrest