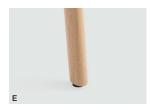

## **Product Features**

- A Polypropylene seat shell
- B Available 0.5" thick upholstered insert
- C Upholstered insert stitch detail
- D Metal seat casting painted to match shell
- E Solid oak wood leg with polyurethane glide
- F Trivalent chrome stool footrest