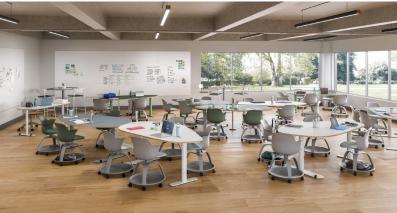

# A Versatile Range

Elbrook comes in a variety of table shapes and sizes—from lounge to seated and standing heights—that offer a versatile solution anywhere on campus.

#### Statement of Line

Available in lounge (26"), seated (28.5"), and standing (38.5") heights, Elbrook tables are designed to encourage student movement and foster the natural flow of learning throughout the classroom. A variety of worksurface shapes and recessed legs allow for ease of collaboration.