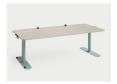

#### RECTANGLE

**Small** 19" D x 34, 48, 60, 66, 72, 84"W

**Medium** 24"D x 48, 60, 66, 72, 84"W

**Large** 30"D x 48, 60, 66, 72, 84"W

**Extra Large** 42"D x 48, 60, 66, 72, 84, 90"W

34, 36, 38, 42, 48"W

# Features + Adjustability

Accessories offered on the rectangle tables include modesty panels, whiteboard hooks and docks.

Highly durable in-line skateboard wheels and glides make for simple, smooth and convenient movement to support any active learning mode.

Low-profile bases and recessed legs offer maximum space for students' knees under the table and ease of movement around the classroom.