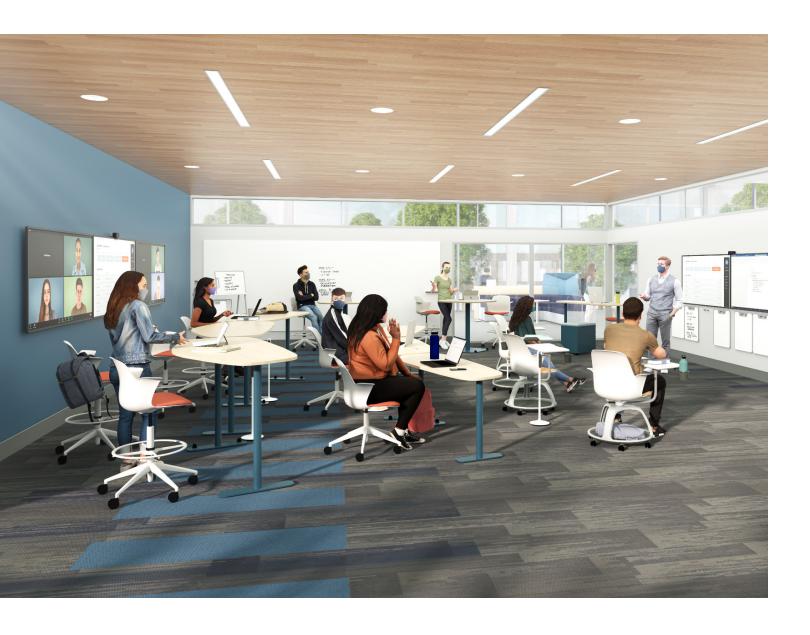

# Move. Gather. Learn.

With Elbrook, learning flows naturally. Elbrook tables encourage students to move, collaborate and gather. Worksurface shapes were designed to accommodate a variety of students' belongings, while inset legs and low-profile bases reduce barriers and make movement throughout a space easy, so everyone can focus on what matters most—learning.

# Easy to Reconfigure

Beautiful and modern, Elbrook can be intentionally arranged in a variety of different configurations to allow for easy movement around the classroom.

# A Versatile Range

Elbrook comes in a variety of table shapes and sizes—from lounge to seated and standing heights—that offer a versatile solution anywhere on campus.