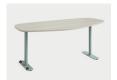

#### RECTANGLE

**Small** 19" D x 34, 48, 60, 66, 72, 84"W

**Medium** 24"D x 48, 60, 66, 72, 84"W

**Large** 30"D x 48, 60, 66, 72, 84"W

**Extra Large** 42"D x 48, 60, 66, 72, 84, 90"W

34, 36, 38, 42, 48"W

Low-profile bases and recessed legs offer maximum space for students' knees under the table and ease of movement around the classroom.