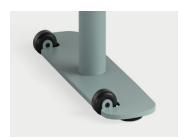

#### Made for Movement

In-line wheels allow for simple, smooth and convenient movement that supports students as they transition between learning modes.

# Features + Adjustability

Accessories offered on the rectangle tables include modesty panels, whiteboard hooks and docks.

Highly durable in-line skateboard wheels and glides make for simple, smooth and convenient movement to support any active learning mode.

Low-profile bases and recessed legs offer maximum space for students' knees under the table and ease of movement around the classroom.