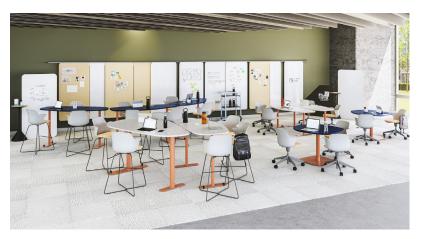

# A Versatile Range

Elbrook comes in a variety of table shapes and sizes—from lounge to seated and standing heights—that offer a versatile solution anywhere on campus.

#### Statement of Line

Available in lounge (26"), seated (28.5"), and standing (38.5") heights, Elbrook tables are designed to encourage student movement and foster the natural flow of learning throughout the classroom. A variety of worksurface shapes and recessed legs allow for ease of collaboration.