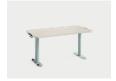

#### RECTANGLE

**Small** 19" D x 34, 48, 60, 66, 72, 84"W

**Medium** 24"D x 48, 60, 66, 72, 84"W

**Large** 30"D x 48, 60, 66, 72, 84"W

**Extra Large** 42"D x 48, 60, 66, 72, 84, 90"W

34, 36, 38, 42, 48"W

# Features + Adjustability

Accessories offered on the rectangle tables include modesty panels, whiteboard hooks and docks.

Highly durable in-line skateboard wheels and glides make for simple, smooth and convenient movement to support any active learning mode.

Low-profile bases and recessed legs offer maximum space for students' knees under the table and ease of movement around the classroom.