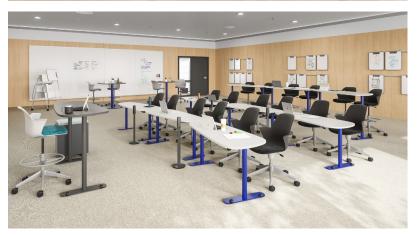

# Move. Gather. Learn.

With Elbrook, learning flows naturally. Elbrook tables encourage students to move, collaborate and gather. Worksurface shapes were designed to accommodate a variety of students' belongings, while inset legs and low-profile bases reduce barriers and make movement throughout a space easy, so everyone can focus on what matters most—learning.

# Easy to Reconfigure

Beautiful and modern, Elbrook can be intentionally arranged in a variety of different configurations to allow for easy movement around the classroom.

# A Versatile Range

Elbrook comes in a variety of table shapes and sizes—from lounge to seated and standing heights—that offer a versatile solution anywhere on campus.

#### Statement of Line

Available in lounge (26"), seated (28.5"), and standing (38.5") heights, Elbrook tables are designed to encourage student movement and foster the natural flow of learning throughout the classroom. A variety of worksurface shapes and recessed legs allow for ease of collaboration.