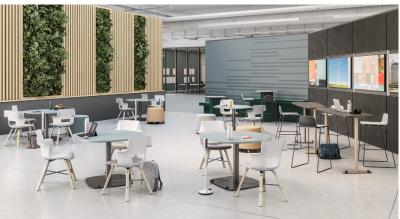

# A Versatile Range

Elbrook comes in a variety of table shapes and sizes—from lounge to seated and standing heights—that offer a versatile solution anywhere on campus.

#### Statement of Line

Available in lounge (26"), seated (28.5"), and standing (38.5") heights, Elbrook tables are designed to encourage student movement and foster the natural flow of learning throughout the classroom. A variety of worksurface shapes and recessed legs allow for ease of collaboration.