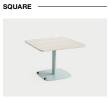

Personal 19"D x 35"W

Huddle 42"D x 42"W

**Team** 24"D x 64"W

**Group** 32"D x 72"W

Collaborative 46"D x 84"W

34, 36, 38, 42, 48"W