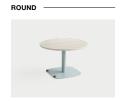

Personal 19"D x 35"W

Huddle 42"D x 42"W

**Team** 24"D x 64"W

**Group** 32"D x 72"W

Collaborative 46"D x 84"W

34, 36, 38, 42, 48"W