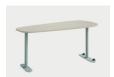

#### RECTANGLE

**Small** 19" D x 34, 48, 60, 66, 72, 84"W

**Medium** 24"D x 48, 60, 66, 72, 84"W

**Large** 30"D x 48, 60, 66, 72, 84"W

**Extra Large** 42"D x 48, 60, 66, 72, 84, 90"W

34, 36, 38, 42, 48"W

Low-profile bases and recessed legs offer maximum space for students' knees under the table and ease of movement around the classroom.