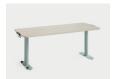

#### RECTANGLE

**Small** 19" D x 34, 48, 60, 66, 72, 84"W

**Medium** 24"D x 48, 60, 66, 72, 84"W

**Large** 30"D x 48, 60, 66, 72, 84"W

**Extra Large** 42"D x 48, 60, 66, 72, 84, 90"W

34, 36, 38, 42, 48"W

# Features + Adjustability

Accessories offered on the rectangle tables include modesty panels, whiteboard hooks and docks.

Highly durable in-line skateboard wheels and glides make for simple, smooth and convenient movement to support any active learning mode.

Low-profile bases and recessed legs offer maximum space for students' knees under the table and ease of movement around the classroom.