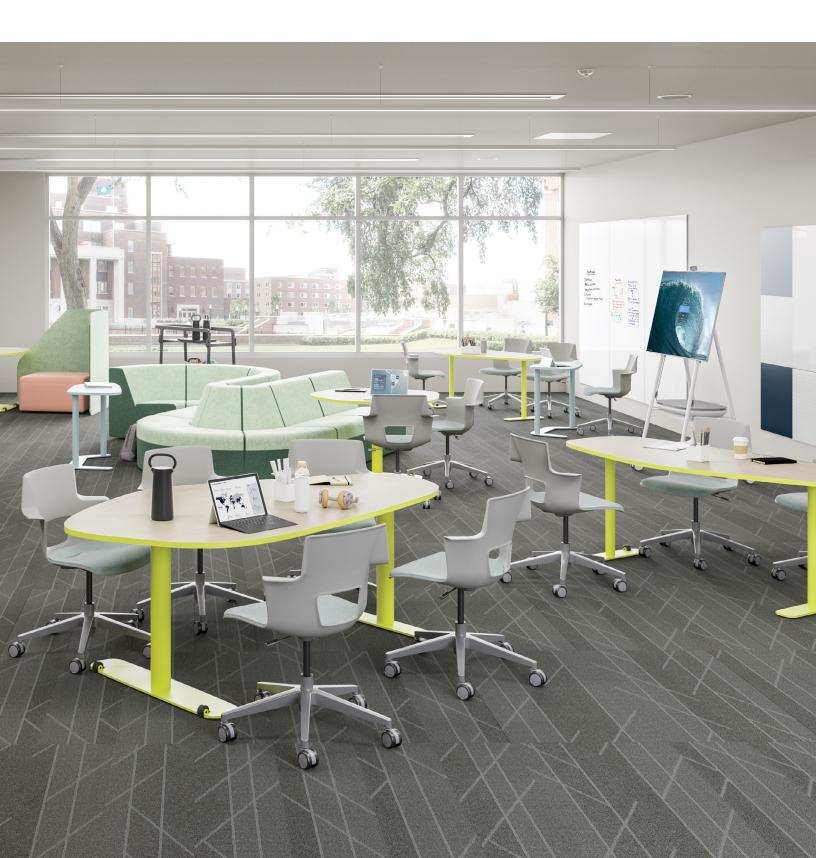

# Move. Gather. Learn.

With Elbrook, learning flows naturally. Elbrook tables encourage students to move, collaborate and gather. Worksurface shapes were designed to accommodate a variety of students' belongings, while inset legs and low-profile bases reduce barriers and make movement throughout a space easy, so everyone can focus on what matters most—learning.

# Easy to Reconfigure

Beautiful and modern, Elbrook can be intentionally arranged in a variety of different configurations to allow for easy movement around the classroom.

#### Biophilic Design

Worksurface shapes were specifically designed with soft corners so students can come together to collaborate from any angle. These organic shapes support the natural flow of active learning and promote wellbeing.

#### Made for Movement

In-line wheels allow for simple, smooth and convenient movement that supports students as they transition between learning modes.