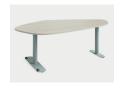

#### RECTANGLE

**Small** 19" D x 34, 48, 60, 66, 72, 84"W

**Medium** 24"D x 48, 60, 66, 72, 84"W

**Large** 30"D x 48, 60, 66, 72, 84"W

**Extra Large** 42"D x 48, 60, 66, 72, 84, 90"W

34, 36, 38, 42, 48"W

Low-profile bases and recessed legs offer maximum space for students' knees under the table and ease of movement around the classroom.