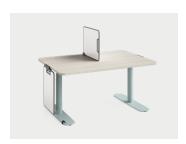

# Features + Adjustability

Accessories offered on the rectangle tables include modesty panels, whiteboard hooks and docks.

Highly durable in-line skateboard wheels and glides make for simple, smooth and convenient movement to support any active learning mode.

Low-profile bases and recessed legs offer maximum space for students' knees under the table and ease of movement around the classroom.