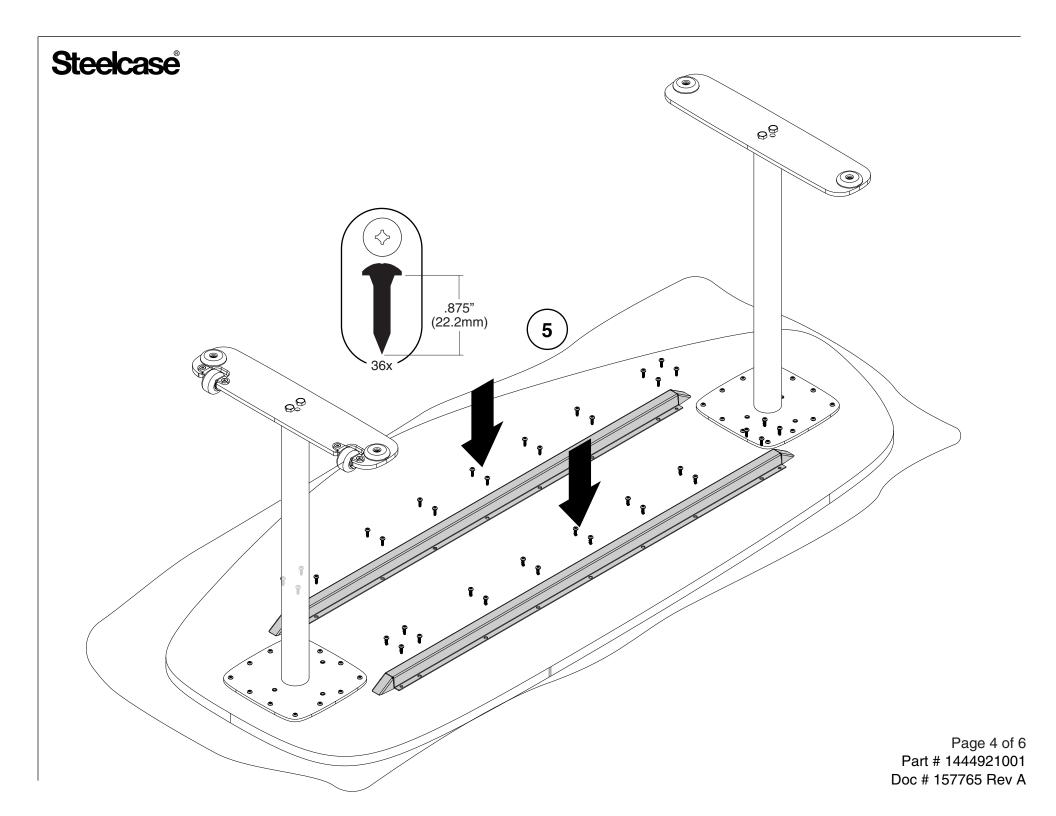

## **Steelcase**

**NOTE:** Legs are handed to ensure proper location.

Page 5 of 6 Part # 1444921001 Doc # 157765 Rev A