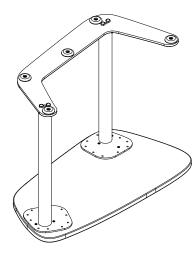

## **Steelcase NOTE:** Legs are handed to ensure proper location. .875" (22.2mm) Page 2 of 6 Part # 1444921001 Doc # 157765 Rev A

## **Steelcase**

**NOTE:** Legs are handed to ensure proper location.

Page 5 of 6 Part # 1444921001 Doc # 157765 Rev A