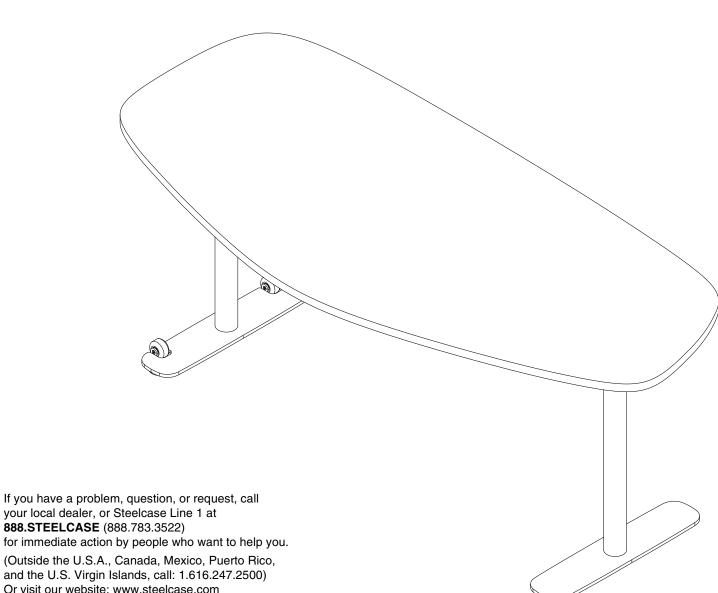

## **Elbrook Assembly Directions**

SQUARE DRIVE #2 17mm Socket

your local dealer, or Steelcase Line 1 at 888.STEELCASE (888.783.3522) for immediate action by people who want to help you.

(Outside the U.S.A., Canada, Mexico, Puerto Rico, and the U.S. Virgin Islands, call: 1.616.247.2500)