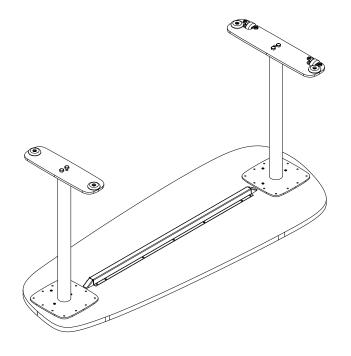

## **Steelcase**

**NOTE:** Legs are handed to ensure proper location.

Page 5 of 6 Part # 1444921001 Doc # 157765 Rev A