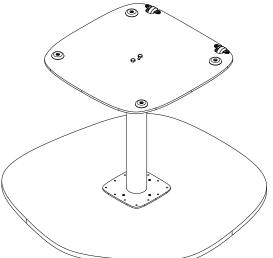

## **Steelcase NOTE:** Legs are handed to ensure proper location. .875" (22.2mm) Page 2 of 6 Part # 1444921001 Doc # 157765 Rev A

## **Steelcase**

**NOTE:** Legs are handed to ensure proper location.

Page 5 of 6 Part # 1444921001 Doc # 157765 Rev A