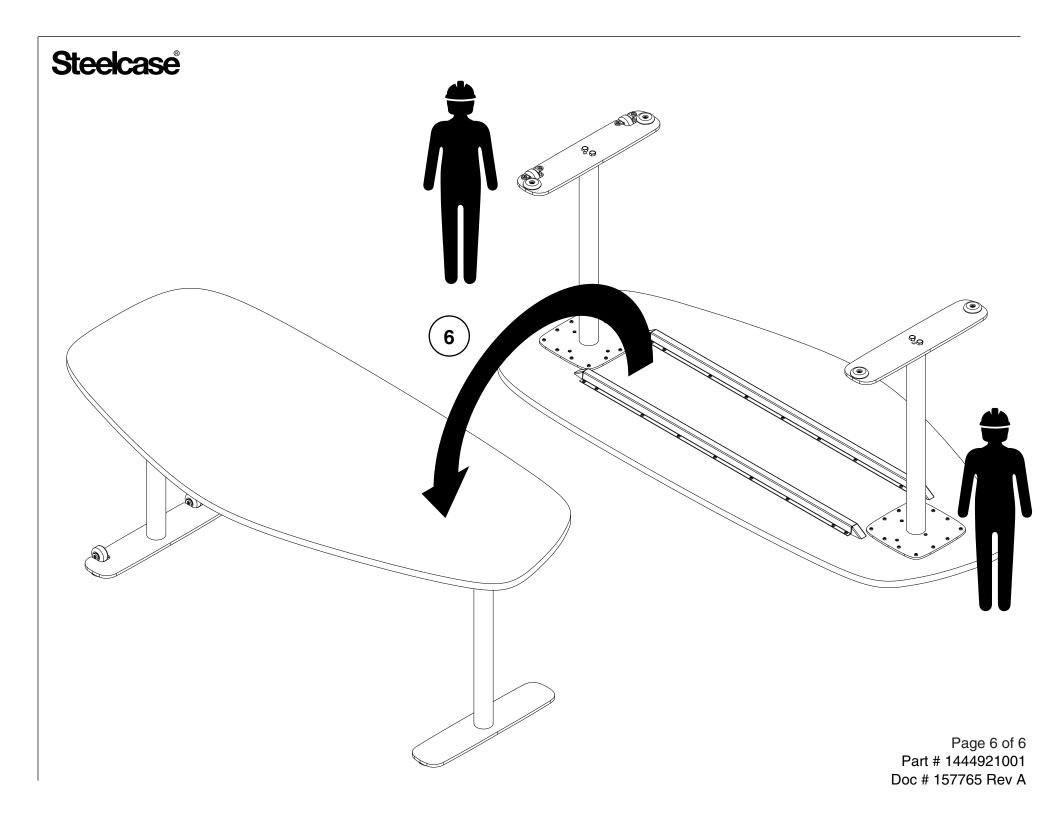

## **Steelcase**

## **Elbrook Assembly Directions**



SQUARE DRIVE #2 17mm Socket

your local dealer, or Steelcase Line 1 at 888.STEELCASE (888.783.3522) for immediate action by people who want to help you.

(Outside the U.S.A., Canada, Mexico, Puerto Rico, and the U.S. Virgin Islands, call: 1.616.247.2500)

Or visit our website: www.steelcase.com

© 2021 Steelcase Inc. Grand Rapids, MI 49501 U.S.A.

Printed in U.S.A.

Page 1 of 6 Part # 1444921001 Doc # 157765 Rev A

## **Steelcase NOTE:** Legs are handed to ensure proper location. .875" (22.2mm) Page 2 of 6 Part # 1444921001 Doc # 157765 Rev A





## **Steelcase**

**NOTE:** Legs are handed to ensure proper location.









Page 5 of 6 Part # 1444921001 Doc # 157765 Rev A