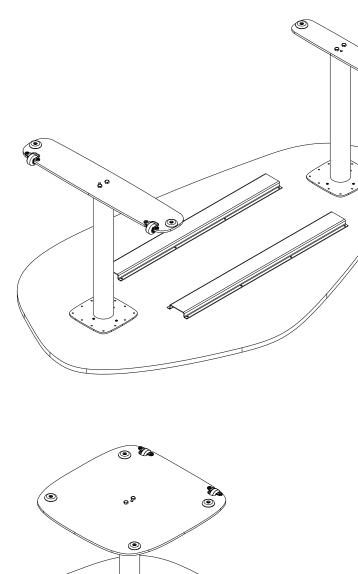

## **Steelcase NOTE:** Legs are handed to ensure proper location. .875" (22.2mm) Page 2 of 6 Part # 1444921001 Doc # 157765 Rev A

## **Steelcase**

**NOTE:** Legs are handed to ensure proper location.

Page 5 of 6 Part # 1444921001 Doc # 157765 Rev A