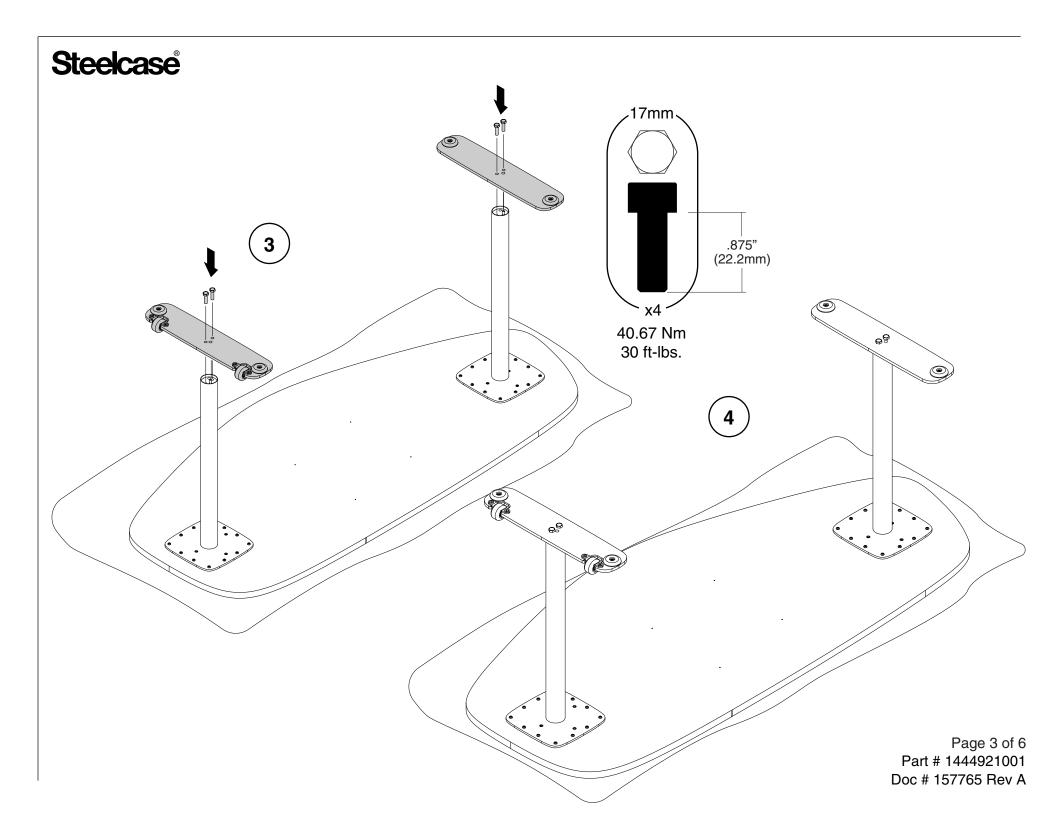

## **Steelcase NOTE:** Legs are handed to ensure proper location. .875" (22.2mm) Page 2 of 6 Part # 1444921001 Doc # 157765 Rev A