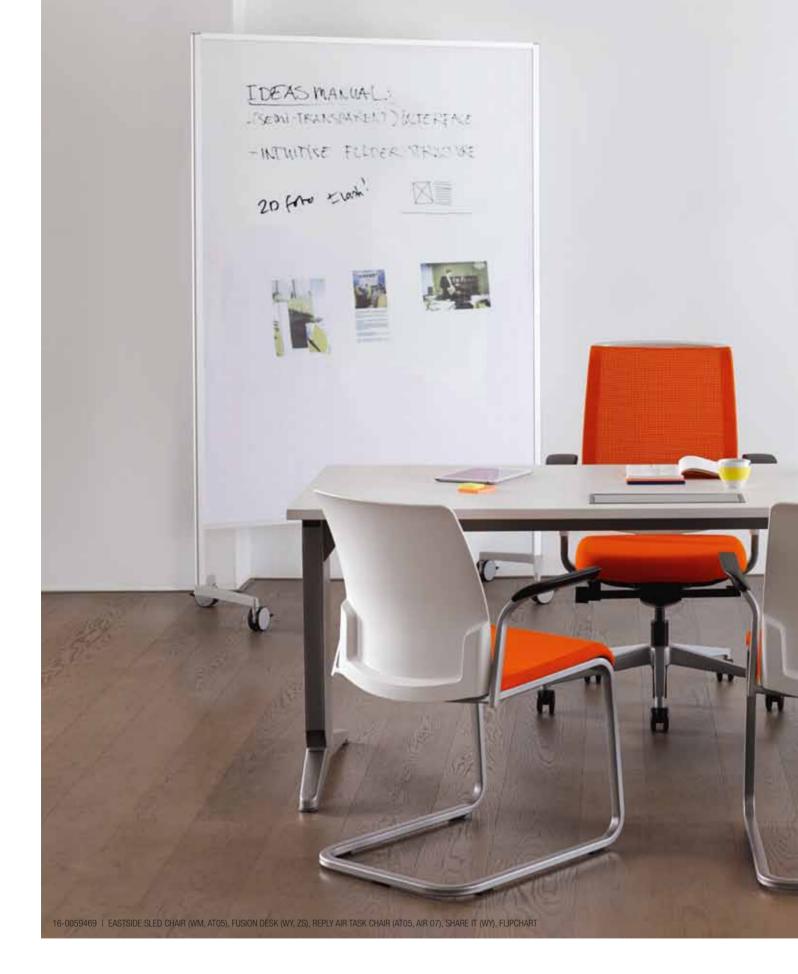

With its elegant touch and modern design, Eastside matches the task chairs ranges and can be used as a visitor chair.

# Flexible and versatile

Ideal for your reception areas or waiting rooms, Eastside Beam comes in 2 to 4 chairs, with or without armrests, with a tablet as an option. For heavily used areas, the plain back version and Softex upholstery are easy to clean.