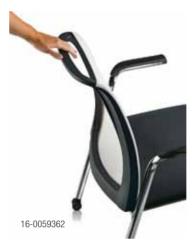

# Various options

Writing tablet

Row spacer

Ganging

Bookrack

Hard castors Ø 40mm

Armrest

#### OPTIONS

Writing tablet Ganging Row spacer Hard castors Ø 40mm Bookrack Armrest