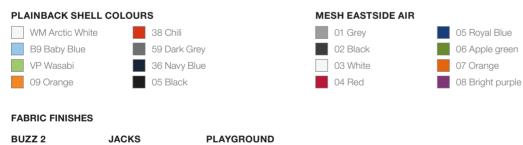

## SURFACE MATERIALS

Surface materials shown in brochure:

#### STRUCTURE

Black Silver

Seat & backrest colours: Eastside is available in any other Steelcase seating finish. Please refer to the price list.

Colours are representative and may vary slightly from actual material.