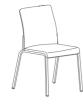

# **Elegance and comfort**

The Eastside chair is designed to provide comfort in various work areas. It offers high performance versatility with good looks. Eastside is a highly flexible solution that feels at home in any space.

With its elegant touch and modern design, Eastside matches the task chairs ranges and can be used as a visitor chair.