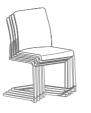

# Space optimisation

Eastside is excellent for optimising space use as it can be stacked and stored effortlessly.

Eastside is stackable up to 6 chairs in 4-legs and sled base versions.

With handle for easy movement.

#### EASTSIDE SLED

Stackable\* Non Stackable EASTSIDE 4-LEG Stackable Castors (in option)

EASTSIDE STACKABLE

4-leg

Sled

From 2 to 4 seats

\* (not available in Premium version)