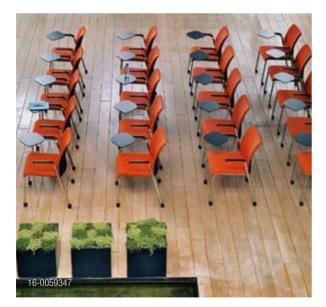

# Easy configuration for collaboration

As it can be moved easily, Eastside is ideal for supporting collaborative work, training sessions or meetings.

COLLABORATIVE WORK

TRAINING OR PRESENTATIONS

SMALL GROUP MEETING

# Space optimisation

Eastside is excellent for optimising space use as it can be stacked and stored effortlessly.

Eastside is stackable up to 6 chairs in 4-legs and sled base versions.

With handle for easy movement.

# Various options

Writing tablet

Row spacer

Ganging

Bookrack

Hard castors Ø 40mm

Armrest