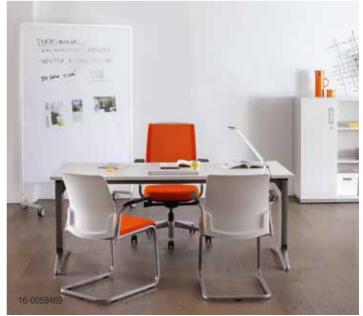

With its elegant touch and modern design, Eastside matches the task chairs ranges and can be used as a visitor chair.

Eastside is a great alternative seating solution fitting in-between space, cafeteria as well as reconfigurable meeting spaces.

16-0059374

16-0059373