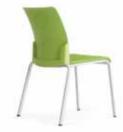

# Space optimisation

Eastside is excellent for optimising space use as it can be stacked and stored effortlessly.

Eastside is stackable up to 6 chairs in 4-legs and sled base versions.

With handle for easy movement.

#### EASTSIDE SLED

Stackable\* Non Stackable EASTSIDE 4-LEG Stackable Castors (in option)

EASTSIDE STACKABLE

4-leg

Sled

From 2 to 4 seats

\* (not available in Premium version)