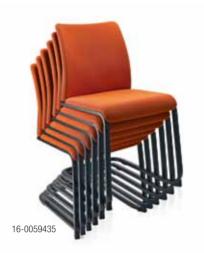

# Space optimisation

Eastside is excellent for optimising space use as it can be stacked and stored effortlessly.

Eastside is stackable up to 6 chairs in 4-legs and sled base versions.

With handle for easy movement.

#### EASTSIDE SLED

Stackable\* Non Stackable EASTSIDE 4-LEG Stackable Castors (in option)

EASTSIDE STACKABLE

4-leg

Sled

From 2 to 4 seats

\* (not available in Premium version)