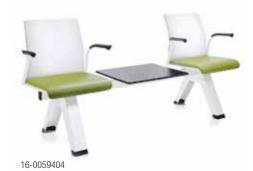

# Flexible and versatile

Ideal for your reception areas or waiting rooms, Eastside Beam comes in 2 to 4 chairs, with or without armrests, with a tablet as an option. For heavily used areas, the plain back version and Softex upholstery are easy to clean.