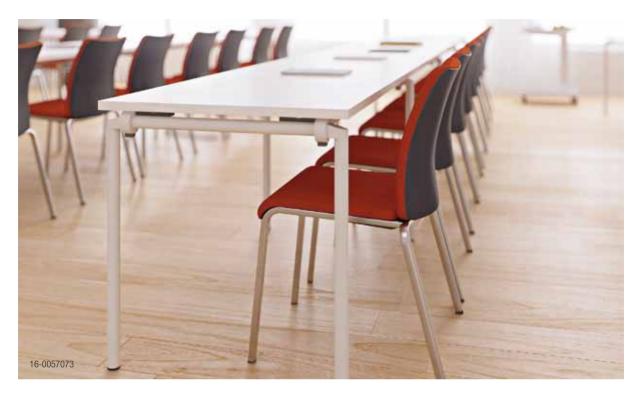

# Space optimisation

Eastside is excellent for optimising space use as it can be stacked and stored effortlessly.

Eastside is stackable up to 6 chairs in 4-legs and sled base versions.

With handle for easy movement.

#### EASTSIDE SLED

Stackable\* Non Stackable EASTSIDE 4-LEG Stackable Castors (in option)

EASTSIDE STACKABLE

4-leg

Sled

From 2 to 4 seats

\* (not available in Premium version)