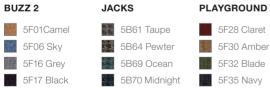

## SURFACE MATERIALS

Surface materials shown in brochure:

#### STRUCTURE

Black Silver

Seat & backrest colours: Eastside is available in any other Steelcase seating finish. Please refer to the price list.

Colours are representative and may vary slightly from actual material.