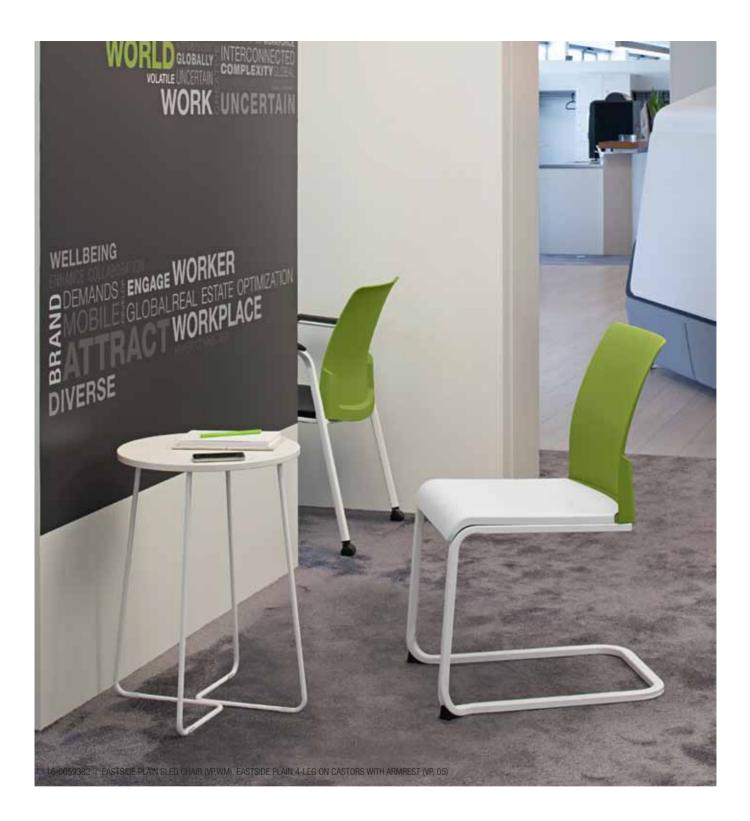

# **Elegance and comfort**

The Eastside chair is designed to provide comfort in various work areas. It offers high performance versatility with good looks. Eastside is a highly flexible solution that feels at home in any space.

# Easy configuration for collaboration

As it can be moved easily, Eastside is ideal for supporting collaborative work, training sessions or meetings.

COLLABORATIVE WORK

TRAINING OR PRESENTATIONS

SMALL GROUP MEETING

# Space optimisation

Eastside is excellent for optimising space use as it can be stacked and stored effortlessly.

Eastside is stackable up to 6 chairs in 4-legs and sled base versions.

With handle for easy movement.

Eastside is a great alternative seating solution fitting in-between space, cafeteria as well as reconfigurable meeting spaces.

16-0059374

16-0059373