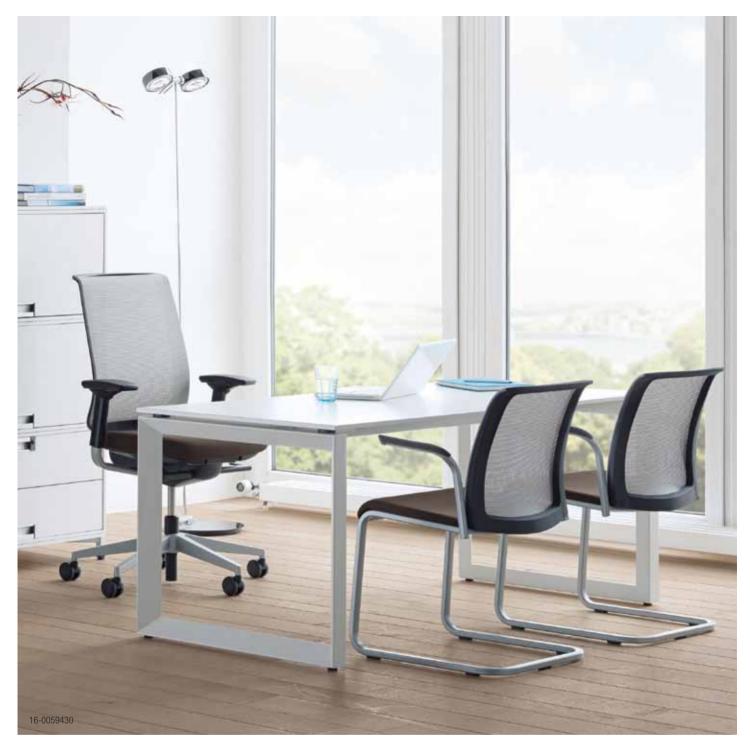

# Easy configuration for collaboration

As it can be moved easily, Eastside is ideal for supporting collaborative work, training sessions or meetings.

COLLABORATIVE WORK

TRAINING OR PRESENTATIONS

SMALL GROUP MEETING

Eastside is a great alternative seating solution fitting in-between space, cafeteria as well as reconfigurable meeting spaces.

16-0059374

16-0059373