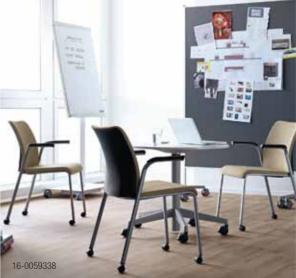

# Flexible and versatile

Ideal for your reception areas or waiting rooms, Eastside Beam comes in 2 to 4 chairs, with or without armrests, with a tablet as an option. For heavily used areas, the plain back version and Softex upholstery are easy to clean.

Eastside is a great alternative seating solution fitting in-between space, cafeteria as well as reconfigurable meeting spaces.

16-0059374

16-0059373