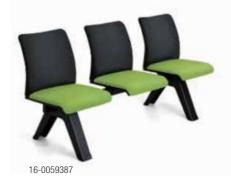

# Flexible and versatile

Ideal for your reception areas or waiting rooms, Eastside Beam comes in 2 to 4 chairs, with or without armrests, with a tablet as an option. For heavily used areas, the plain back version and Softex upholstery are easy to clean.