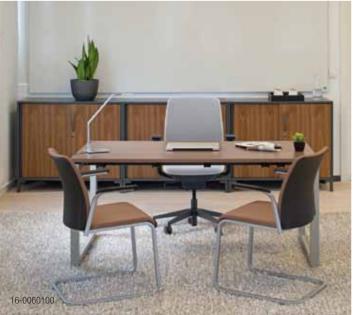

# Easy configuration for collaboration

As it can be moved easily, Eastside is ideal for supporting collaborative work, training sessions or meetings.

COLLABORATIVE WORK

TRAINING OR PRESENTATIONS

SMALL GROUP MEETING

Eastside is a great alternative seating solution fitting in-between space, cafeteria as well as reconfigurable meeting spaces.

16-0059374

16-0059373