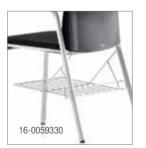

# Various options

Writing tablet

Row spacer

Ganging

Bookrack

Hard castors Ø 40mm

Armrest

#### OPTIONS

Writing tablet Ganging Row spacer Hard castors Ø 40mm Bookrack Armrest