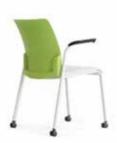

# Various options

Writing tablet

Row spacer

Ganging

Bookrack

Hard castors Ø 40mm

Armrest

#### OPTIONS

Writing tablet Ganging Row spacer Hard castors Ø 40mm Bookrack Armrest