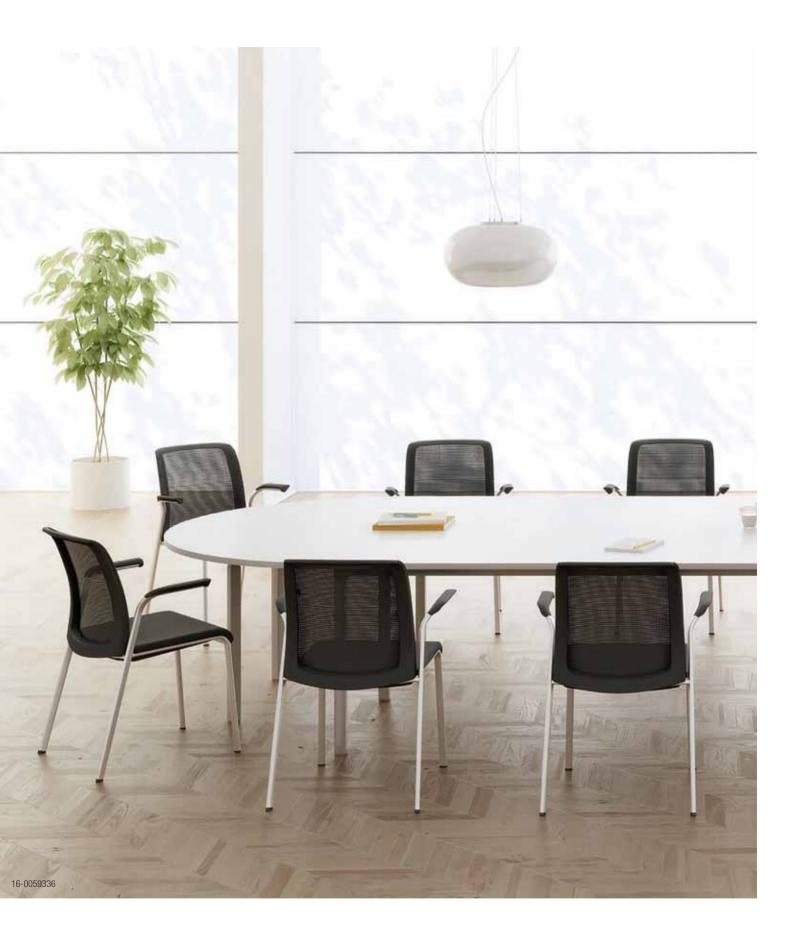

# Easy configuration for collaboration

As it can be moved easily, Eastside is ideal for supporting collaborative work, training sessions or meetings.

COLLABORATIVE WORK

TRAINING OR PRESENTATIONS

SMALL GROUP MEETING

Eastside is a great alternative seating solution fitting in-between space, cafeteria as well as reconfigurable meeting spaces.

16-0059374

16-0059373