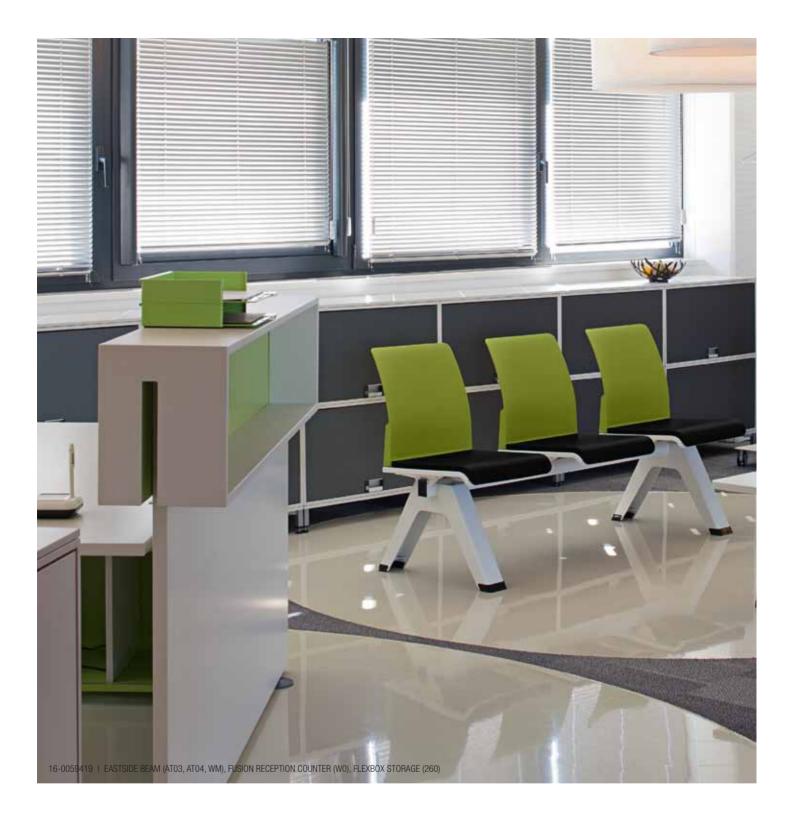

# Flexible and versatile

Ideal for your reception areas or waiting rooms, Eastside Beam comes in 2 to 4 chairs, with or without armrests, with a tablet as an option. For heavily used areas, the plain back version and Softex upholstery are easy to clean.