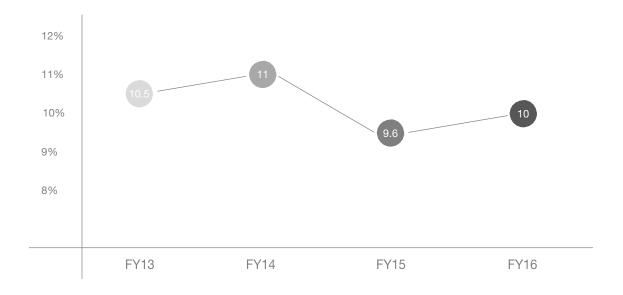

#### **OVERALL DIVERSE SUPPLIER SPENDING**

Percent of overall spend with diverse suppliers from FY13-FY16