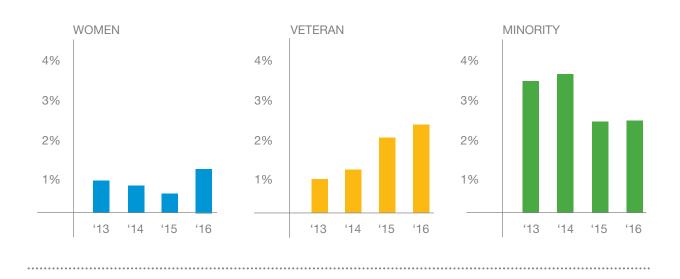

## SUPPLIER SPENDING WITH WOMAN-, MINORITY- AND VETERAN-OWNED BUSINESSES

Overall spend with specific diverse suppliers from FY13 - FY16