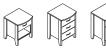

o store personal items and self-serve supplies, can contribute to a patient's sense of comfort and control.





### **Smart Features**

Davenport is designed for a long useful life, with laminate cabinets, tops and legs that have durable edges. Doors open a full 175 degrees for easy access to belongings or supplies.

## **Stability with Movement**

Bedside tables with rear casters and front glides allow for easy cleaning and room reconfiguration. All Davenport casegoods feature adjustable glides for level installation on uneven floors.

#### WARDROBE CABINET



Overall depth
Overall width
Overall height

24"/36"

68"

#### DRESSER



Overall depth 19"
Overall width 32"
Overall height 31"/38"

#### WRITING DESK



Overall depth 19"
Overall width 42"
Overall height 30"

#### BEDSIDE TABLE



Overall depth 19" Overall width 20" Overall height 24"/31"

#### **SURFACE MATERIALS**

#### **LAMINATE**

Clear Maple
Almond Cherry

Graphite Walnut

Clear Walnut

Dark Rum Cherry

Shiraz Cherry

Colors are representative and may vary slightly from actual material.

For more information on these and other finishes and options, visit us online and view our *Specification Guide*.

#### **SUSTAINABILITY**

#### PEOPLE. PLANET. PROFIT.

By rethinking our business systems and designing our products to avoid negative impacts on humans and the environment, we contribute to a sustainable future for the planet and its people. We commit to advance our practices through continuous learning and building partnerships with our customers, business partners and environmental thought leaders to optimize