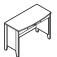

port is just right.

#### INSIGHT

Familiar aesthetics, plus the opportunity to store personal items and self-serve supplies, can contribute to a patient's sense of comfort and control.





### **Smart Features**

Davenport is designed for a long useful life, with laminate cabinets, tops and legs that have durable edges. Doors open a full 175 degrees for easy access to belongings or supplies.

## **Stability with Movement**

Bedside tables with rear casters and front glides allow for easy cleaning and room reconfiguration. All Davenport casegoods feature adjustable glides for level installation on uneven floors.

#### WARDROBE CABINET



Overall depth
Overall width
Overall height

24"/36"

68"

#### DRESSER



Overall depth 19"
Overall width 32"
Overall height 31"/38"

#### WRITING DESK



Overall depth 19"
Overall width 42"
Overall height 30"

#### BEDSIDE TABLE



Overall depth 19" Overall width 20" Overall height 24"/31"

#### **SURFACE MATERIALS**

#### **LAMINATE**

Clear Maple
Almond Cherry

Graphite Walnut

Clear Walnut

Dark Rum Cherry

Shiraz Cherry

Colors are representative and may vary slightly from actual material.

For more information on these and other finishes and options, visit us online and view our *Specification Guide*.

#### **SUSTAINABILITY**

#### PEOPLE. PLANET. PROFIT.

By rethinking our business systems and designing our products to avoid negative impacts on humans and the environment, we contribute to a sustainable future for the planet and its people. We commit to advance our practices through continuous learning and building partnerships with