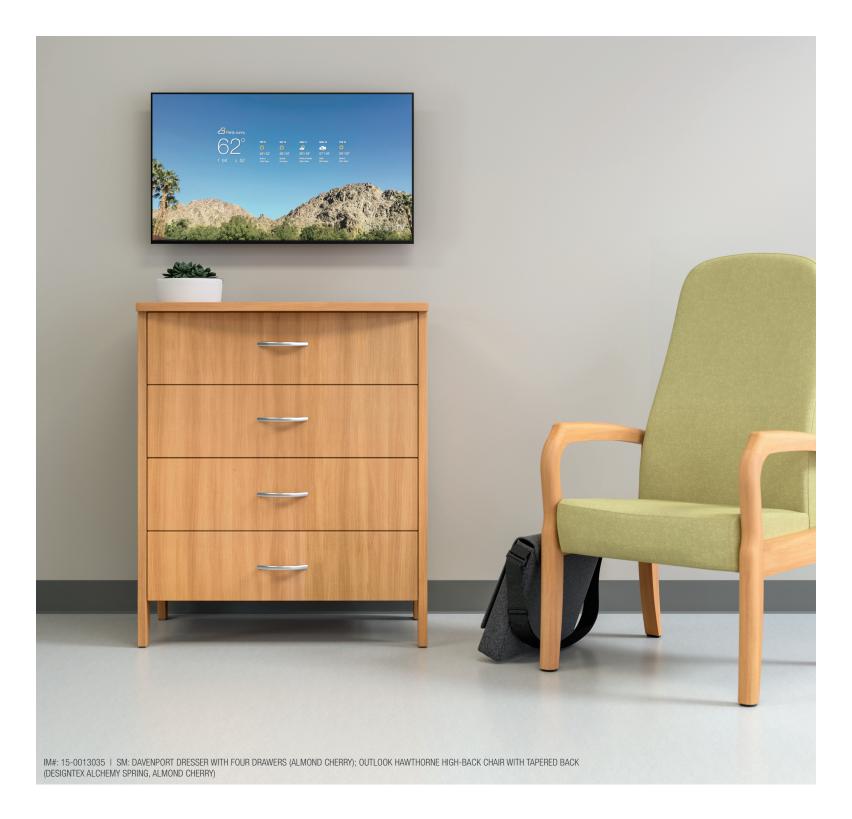

# **Davenport**™ freestanding casegoods





## **Just the Right Style**

Durable and simple, Davenport™ freestanding casegoods offer smart design for patient room storage. Davenport features classic styling with a sleek leg profile, distinctive bow-front tops and curved handles. Easygoing and hardworking, Davenport is just right.

#### INSIGHT

Familiar aesthetics, plus the opportunity to store personal items and self-serve supplies, can contribute to a patient's sense of comfort and control.





### **Smart Features**

Davenport is designed for a long useful life, with laminate cabinets, tops and legs that have durable edges. Doors open a full 175 degrees for easy access to belongings or supplies.

## **Stability with Movement**

Bedside tables with rear casters and front glides allow for easy cleaning and room reconfiguration.