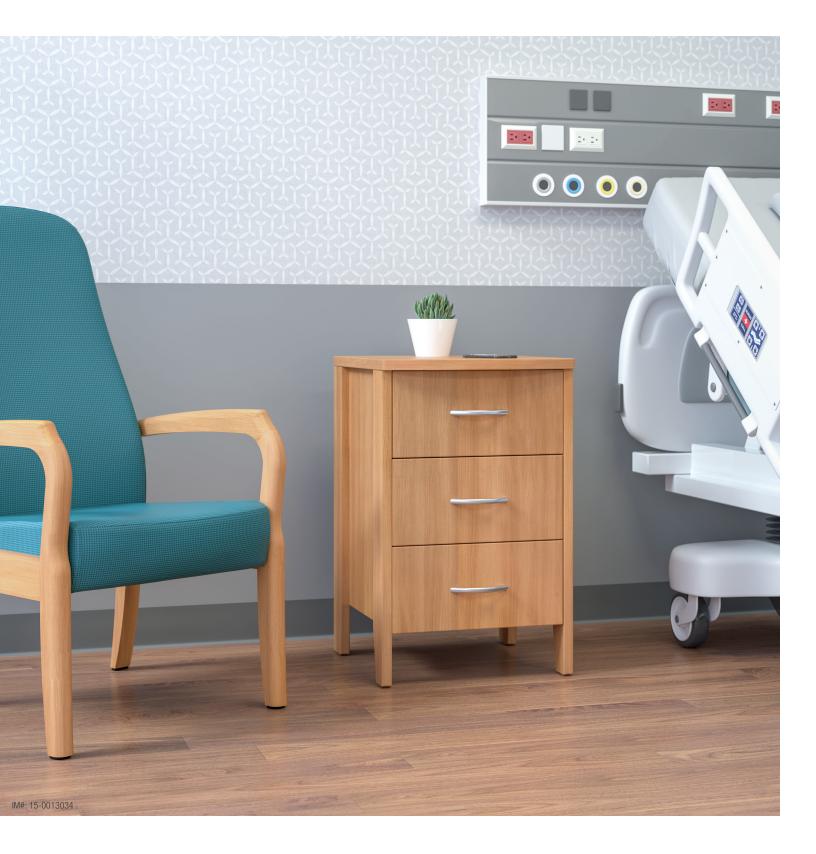

## **Stability with Movement**

Bedside tables with rear casters and front glides allow for easy cleaning and room reconfiguration. All Davenport casegoods feature adjustable glides for level installation on uneven floors.

#### BEDSIDE TABLE

Overall depth 19" Overall width 20" Overall height 24"/31"