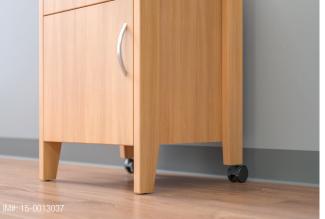

## **Stability with Movement**

Bedside tables with rear casters and front glides allow for easy cleaning and room reconfiguration. All Davenport casegoods feature adjustable glides for level installation on uneven floors.