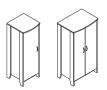

room storage. Davenport features classic styling with a sleek leg profile, distinctive bow-front tops and curved handles. Easygoing and hardworking, Davenport is just right.

#### INSIGHT

Familiar aesthetics, plus the opportunity to store personal items and self-serve supplies, can contribute to a patient's sense of comfort and control.





### **Smart Features**

Davenport is designed for a long useful life, with laminate cabinets, tops and legs that have durable edges. Doors open a full 175 degrees for easy access to belongings or supplies.

## **Stability with Movement**

Bedside tables with rear casters and front glides allow for easy cleaning and room reconfiguration. All Davenport casegoods feature adjustable glides for level installation on uneven floors.

#### WARDROBE CABINET



Overall depth
Overall width
Overall height

24"/36"

68"

#### DRESSER



Overall depth 19"
Overall width 32"
Overall height 31"/38"

#### WRITING DESK



Overall depth 19"
Overall width 42"
Overall height 30"

#### BEDSIDE TABLE



Overall depth 19" Overall width 20" Overall height 24"/31"

#### **SURFACE MATERIALS**

#### **LAMINATE**

Clear Maple
Almond Cherry

Graphite Walnut

Clear Walnut

Dark Rum Cherry

Shiraz Cherry

Colors are representative and may vary slightly from actual material.

For more information on these and other finishes and options, visit us online and view our *Specification Guide*.

#### **SUSTAINABILITY**

#### PEOPLE. PLANET. PROFIT.

By rethinking our business systems and designing our products to avoid negative impacts on humans and the environment, we contr