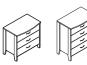

, distinctive bow-front tops and curved handles. Easygoing and hardworking, Davenport is just right.

#### INSIGHT

Familiar aesthetics, plus the opportunity to store personal items and self-serve supplies, can contribute to a patient's sense of comfort and control.





### **Smart Features**

Davenport is designed for a long useful life, with laminate cabinets, tops and legs that have durable edges. Doors open a full 175 degrees for easy access to belongings or supplies.

## **Stability with Movement**

Bedside tables with rear casters and front glides allow for easy cleaning and room reconfiguration. All Davenport casegoods feature adjustable glides for level installation on uneven floors.

#### WARDROBE CABINET



Overall depth
Overall width
Overall height

24"/36"

68"

#### DRESSER



Overall depth 19"
Overall width 32"
Overall height 31"/38"

#### WRITING DESK



Overall depth 19"
Overall width 42"
Overall height 30"

#### BEDSIDE TABLE



Overall depth 19" Overall width 20" Overall height 24"/31"

#### **SURFACE MATERIALS**

#### **LAMINATE**

Clear Maple
Almond Cherry

Graphite Walnut

Clear Walnut

Dark Rum Cherry

Shiraz Cherry

Colors are representative and may vary slightly from actual material.

For more information on these and other finishes and options, visit us online and view our *Specification Guide*.

#### **SUSTAINABILITY**

#### PEOPLE. PLANET. PROFIT.

By rethinking our business systems and designing our products to avoid negative impacts on humans and the environment, we contribute to a sustainable future for the planet and its people. We commit to