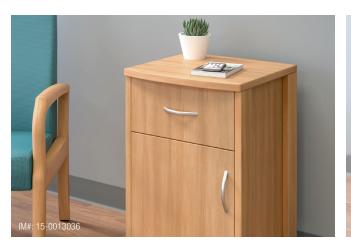

### **Smart Features**

Davenport is designed for a long useful life, with laminate cabinets, tops and legs that have durable edges. Doors open a full 175 degrees for easy access to belongings or supplies.