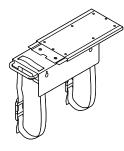

### PARTS

| Description                                   | Style Number |
|-----------------------------------------------|--------------|
| Vertical Processor Sling Standard             | CPRSL        |
| Vertical Processor Sling FrameOne and c:scape | CPRSLFO      |

#### FEATURES

| Stores CPUs vertically under the worksurface                                         |  |
|--------------------------------------------------------------------------------------|--|
| Adjustable straps support CPUs with perimeters of up to 53"                          |  |
| Standard supports CPUs up to 75 lbs; FrameOne and c:scape supports CPUs up to 50 lbs |  |
| Mounts in a fixed position to the underside of the worksurface                       |  |

#### **DIMENSIONS / WEIGHT**

| CPRSL   | 18"D x 5.5"W x 2.5"H | 4 lbs |
|---------|----------------------|-------|
| CPRSLFO | 10"D x 3.75"W x 6"H  | 5 lbs |