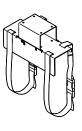

### PARTS

| Description                                   | Style Number |
|-----------------------------------------------|--------------|
| Vertical Processor Sling Standard             | CPRSL        |
| Vertical Processor Sling FrameOne and c:scape | CPRSLFO      |

#### FEATURES

| Stores CPUs vertically under the worksurface                                         |  |
|--------------------------------------------------------------------------------------|--|
| Adjustable straps support CPUs with perimeters of up to 53"                          |  |
| Standard supports CPUs up to 75 lbs; FrameOne and c:scape supports CPUs up to 50 lbs |  |
| Mounts in a fixed position to the underside of the worksurface                       |  |

#### **DIMENSIONS / WEIGHT**

| CPRSL   | 18"D x 5.5"W x 2.5"H | 4 lbs |
|---------|----------------------|-------|
| CPRSLFO | 10"D x 3.75"W x 6"H  | 5 lbs |