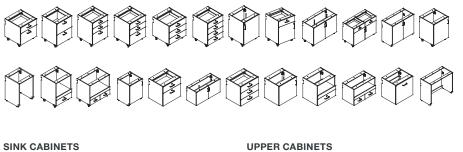

**BASE CABINETS** (FLOOR EXTENDED AND WALL SUSPENDED)

#### NOTES

- · Convey is offered in a wide variety of sizes, configurations and finishes including solid surface countertops and seamless integral sinks and backsplashes
- · Specified with common design tools
- · Most components are available in 1" parametric increments for height, depth and width
- Worksurface and mounting board available in 1/8" parametric increments
- See Specification Guide for a full line of options and accessories, including glove-box cutouts, sidesplashes and electronic locks