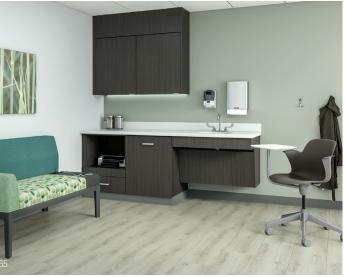

# DESIGNED FOR HEALTH

With supplies and utilities in easy reach, clinicians can focus on patients and families. White interiors increase visibility for cleaning. Soft-close hinges prevent pinches and keep noise levels low.

# QUALITY + PERFORMANCE

Convey looks, feels and fits like custom carpentry. It is engineered and tested to meet stringent standards, manufactured with precision, and backed by expert support and a limited lifetime warranty.