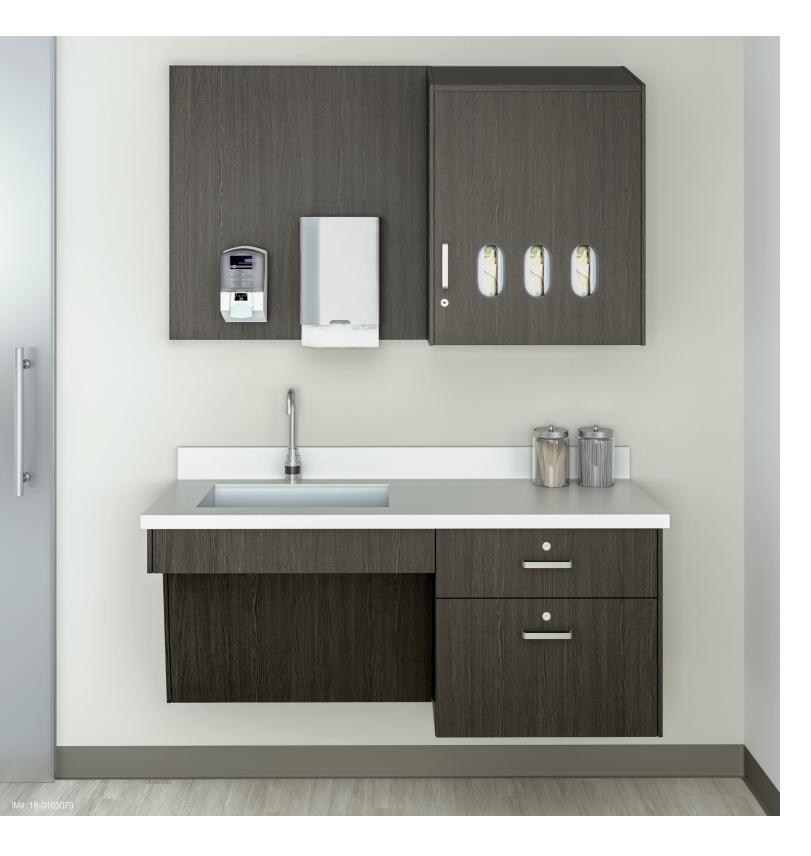

**Convey**<sup>™</sup> modular casework

# Lasting Flexibility

How do you design for a dynamic present and everchanging future?

Convey<sup>™</sup> modular casework provides an elevated level of choice, quality and design flexibility. A spectrum of modular components support smart space planning and dynamic care needs.

Components align along a continuous rail and micro-adjust for a perfect fit. Precision engineering enables consistent, flexible performance across a variety of settings, floors and facilities. As needs change, Convey adapts.

# DESIGNED FOR HEALTH

With supplies and utilities in easy reach, clinicians can focus on patients and families. White interiors increase visibility for cleaning. Soft-close hinges prevent pinches and keep noise levels low.

# QUALITY + PERFORMANCE

Convey looks, feels and fits like custom carpentry. It is engineered and tested to meet stringent standards, manufactured with precision, and backed by expert support and a limited lifetime warranty.

**BASE CABINETS** (FLOOR EXTENDED AND WALL SUSPENDED)

#### NOTES

- · Convey is offered in a wide variety of sizes, configurations and finishes including solid surface countertops and seamless integral sinks and backsplashes
- · Specified with common design tools
- · Most components are available in 1" parametric increments for height, depth and width
- Worksurface and mounting board available in 1/8" parametric increments
- See Specification Guide for a full line of options and accessories, including glove-box cutouts, sidesplashes and electronic locks