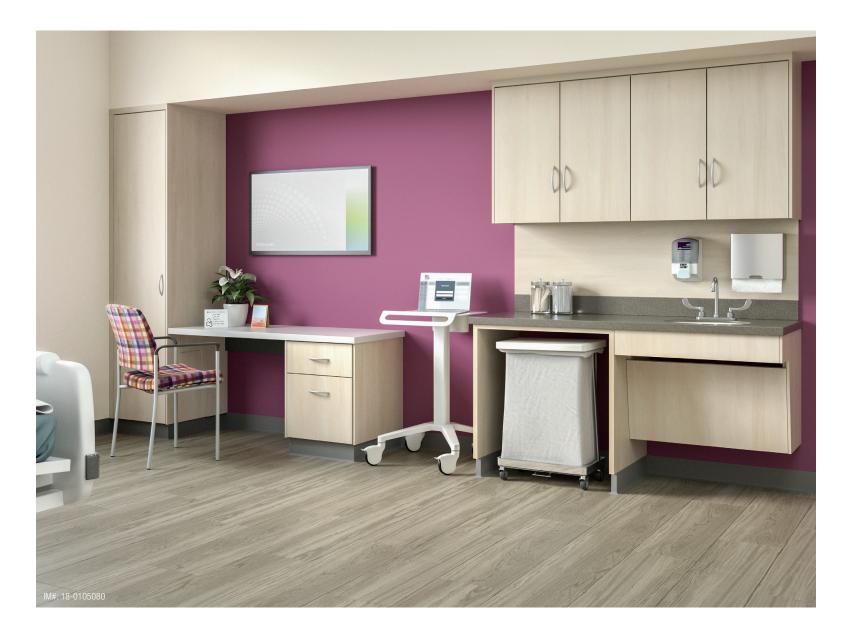

# ADAPTABLE SPACES

Convey integrates with V.I.A.<sup>™</sup> modular wall to create spaces for focused work or consultation. Fully modular, this solution installs with ease, minimal disruption and the ability to repurpose components later.

# DESIGNED FOR HEALTH

With supplies and utilities in easy reach, clinicians can focus on patients and families. White interiors increase visibility for cleaning. Soft-close hinges prevent pinches and keep noise levels low.

# QUALITY + PERFORMANCE

Convey looks, feels and fits like custom carpentry. It is engineered and tested to meet stringent standards, manufactured with precision, and backed by expert support and a limited lifetime warranty.