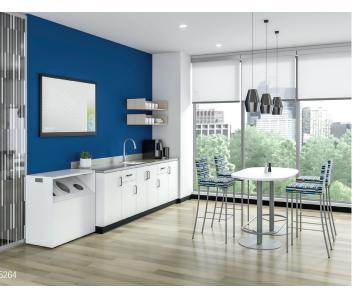

# ADAPTABLE SPACES

Convey integrates with V.I.A.<sup>™</sup> modular wall to create spaces for focused work or consultation. Fully modular, this solution installs with ease, minimal disruption and the ability to repurpose components later.