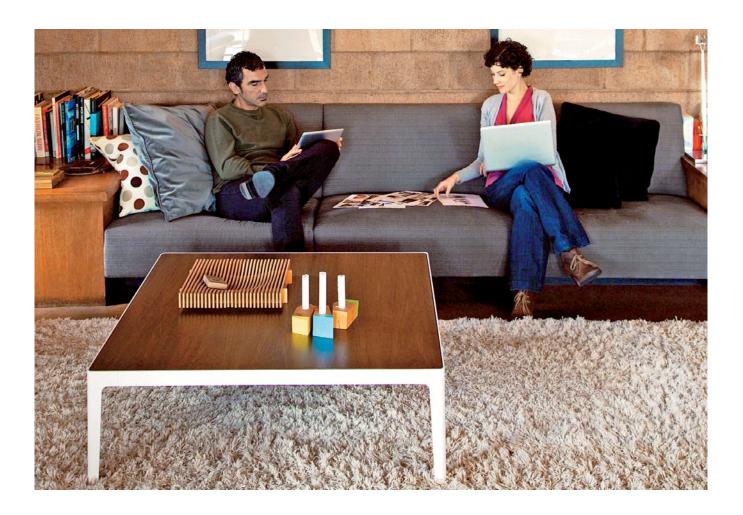

# Borderless.

CG\_1 is like an open palette. Its simple surfaces can be transformed with a wide choice of materials, from a clean monolith to a two-toned statement of contrast.

— Tables are seldom so expressive. Whatever your application, CG\_1 can be selected in a wide range of materials. Your choices abound. Laminate, veneer, glass, painted aluminum, wood and ultra solid surface.

——— CG\_1 can be dressed up or down. Few tables of such simple grace offer so many possibilities of interpretation.

——— Sophistication is often best expressed in finely crafted simplicity. The CG\_1 occasional table is perfectly proportioned and versatile. It fits sleekly into any live/work social setting. "I'm really interested in this idea of the narrative: that objects should have a small story. So we don't really design the object, but we design the story too."