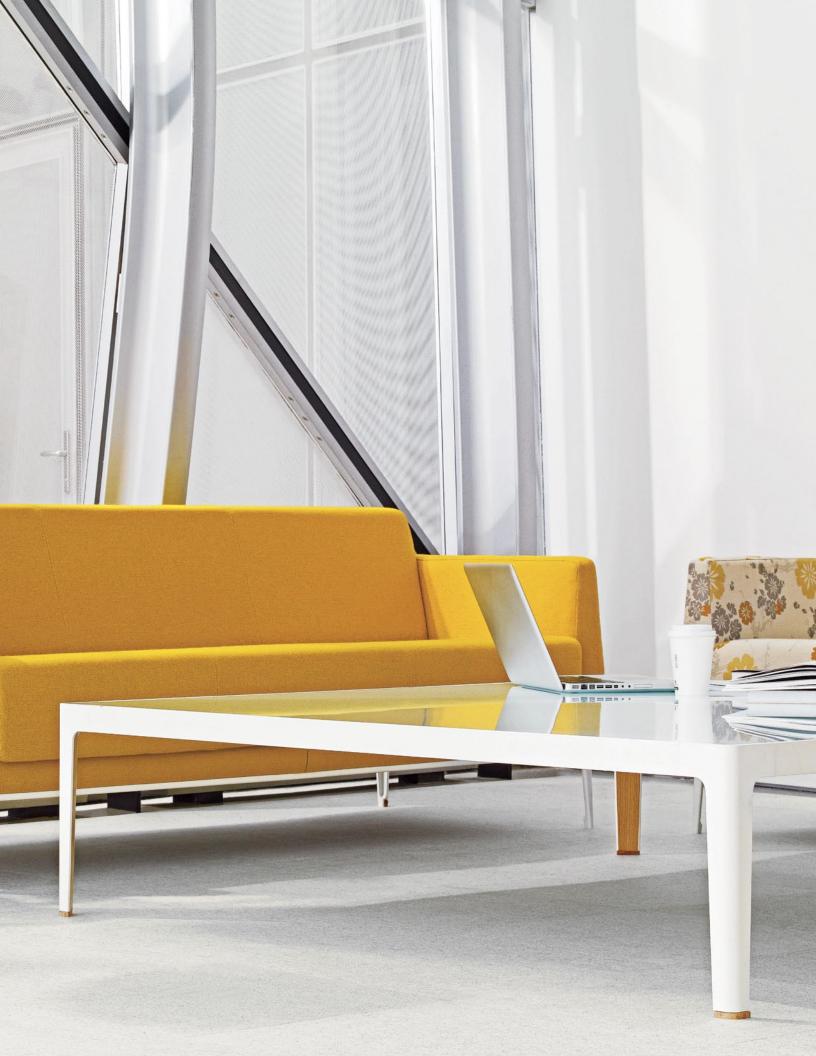

# Borderless.

CG\_1 is like an open palette. Its simple surfaces can be transformed with a wide choice of materials, from a clean monolith to a two-toned statement of contrast.

— Tables are seldom so expressive. Whatever your application, CG\_1 can be selected in a wide range of materials. Your choices abound. Laminate, veneer, glass, painted aluminum, wood and ultra solid surface.

——— CG\_1 can be dressed up or down. Few tables of such simple grace offer so many possibilities of interpretation.

——— Sophistication is often best expressed in finely crafted simplicity. The CG\_1 occasional table is perfectly proportioned and versatile. It fits sleekly into any live/work social setting. "I'm really interested in this idea of the narrative: that objects should have a small story. So we don't really design the object, but we design the story too."