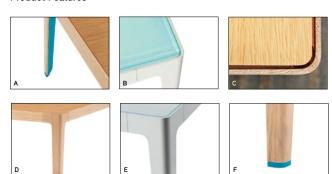

## **Product Features**

- Leg insert detail (A)
- Glass top detail (B
- Wood top detail (C)
- Wood leg detail (D)
- Metal leg detail (E)
- Foot detail (F)