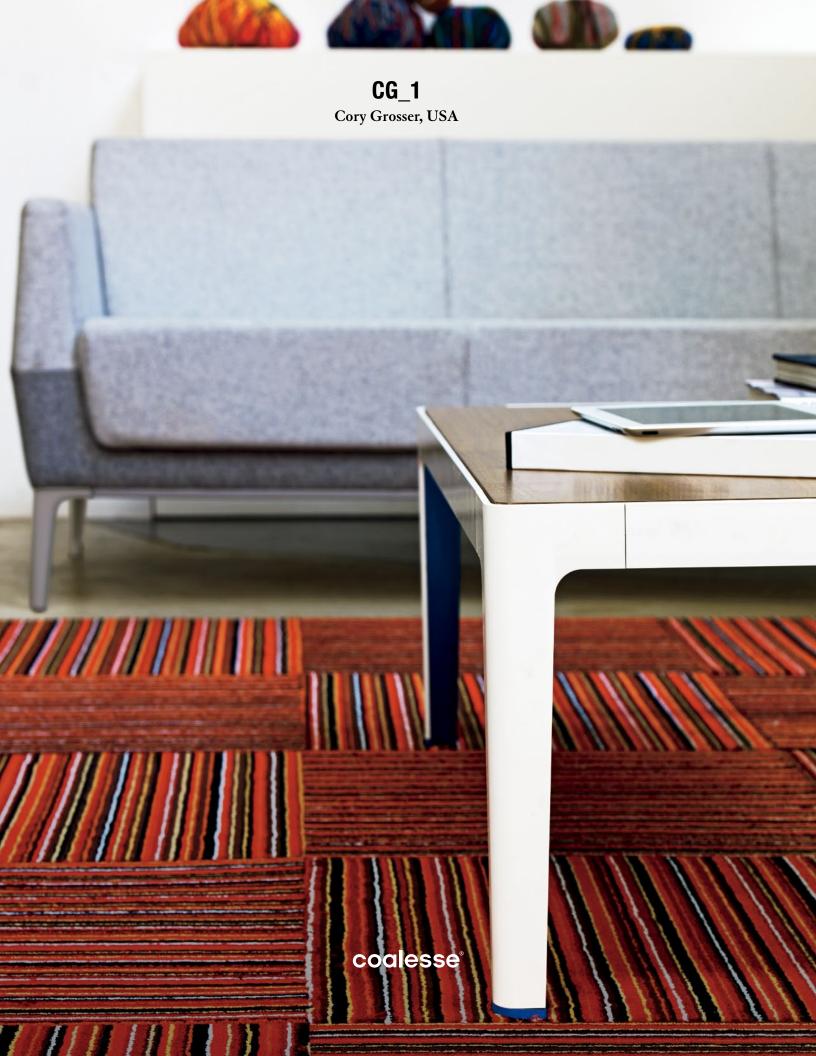

# Borderless.

CG\_1 is like an open palette. Its simple surfaces can be transformed with a wide choice of materials, from a clean monolith to a two-toned statement of contrast.

— Tables are seldom so expressive. Whatever your application, CG\_1 can be selected in a wide range of materials. Your choices abound. Laminate, veneer, glass, painted aluminum, wood and ultra solid surface.

——— CG\_1 can be dressed up or down. Few tables of such simple grace offer so many possibilities of interpretation.

——— Sophistication is often best expressed in finely crafted simplicity. The CG\_1 occasional table is perfectly proportioned and versatile. It fits sleekly into any live/work social setting. "I'm really interested in this idea of the narrative: that objects should have a small story. So we don't really design the object, but we design the story too."