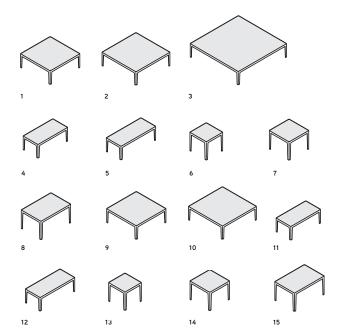

## Metal:

- 1. 36"D 36"W 14"H; 2. 42"D 42"W 14"H;
- 3. 60"D 60"W 14"H; 4. 18"D 36"W 14"H;
- 5. 18"D 42"W 14"H; 6. 20"D 20"W 19"H;
- 7. 24"D 24"W 19"H; 8. 24"D 36"W 19"H

#### Wood:

- 9. 36"D 36"W 14"H; 10. 42"D 42"W 14"H;
- **11.** 18"D 36"W 14"H; **12.** 18"D 42"W 14"H; **13.** 20"D 20"W 19"H; **14.** 24"D 24"W 19"H;
- **15.** 24"D 36"W 19"H