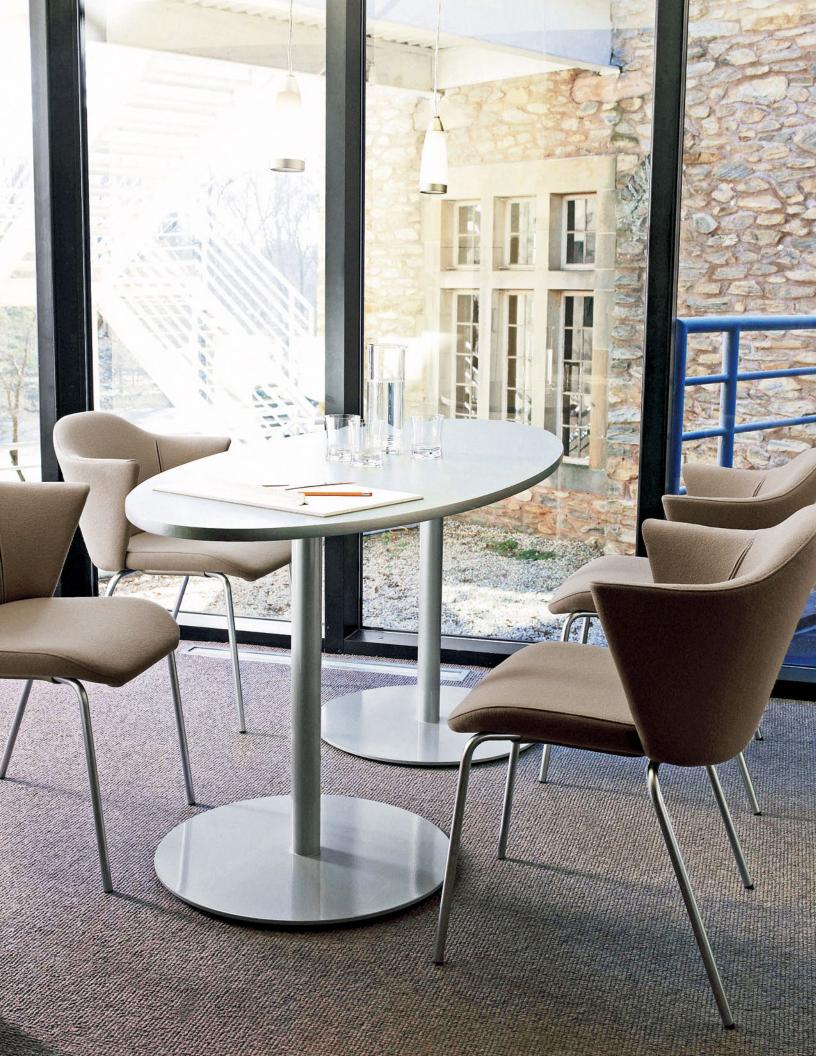

# Graceful aesthetic.

The refined detailing on the Capa seating collection separates it from the average stacking chair. It is sophisticated, elegant and practical.

— With its unique shape and double-needle topstitching, Capa adds contemporary elegance with practical comfort to almost any décor. Capa's clever design is often referred to as the armless armchair.

— The recessed side panels are a comfortable resting place for arms while the unique shape of the chair allows for unrestricted postures.