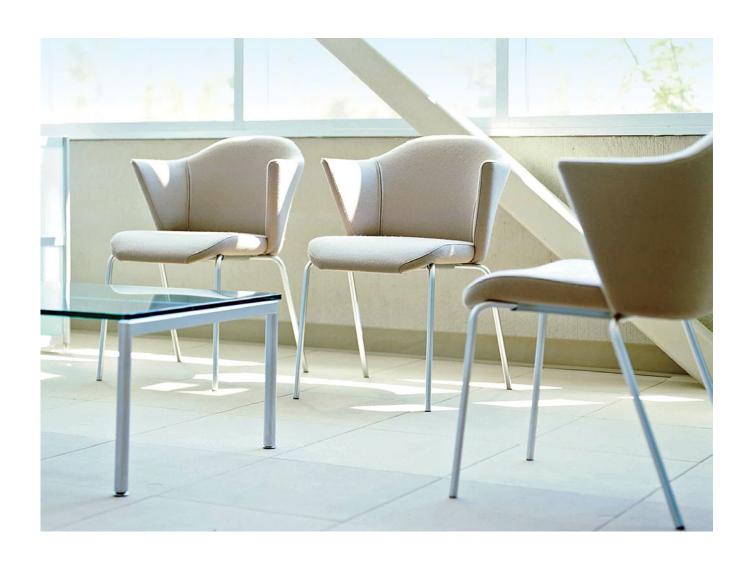

# Graceful aesthetic.

The refined detailing on the Capa seating collection separates it from the average stacking chair. It is sophisticated, elegant and practical.

— With its unique shape and double-needle topstitching, Capa adds contemporary elegance with practical comfort to almost any décor. Capa's clever design is often referred to as the armless armchair.

— The recessed side panels are a comfortable resting place for arms while the unique shape of the chair allows for unrestricted postures.