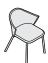

# Graceful aesthetic.

The refined detailing on the Capa seating collection separates it from the average stacking chair. It is sophisticated, elegant and practical.

— With its unique shape and double-needle topstitching, Capa adds contemporary elegance with practical comfort to almost any décor. Capa's clever design is often referred to as the armless armchair.

— The recessed side panels are a comfortable resting place for arms while the unique shape of the chair allows for unrestricted postures.