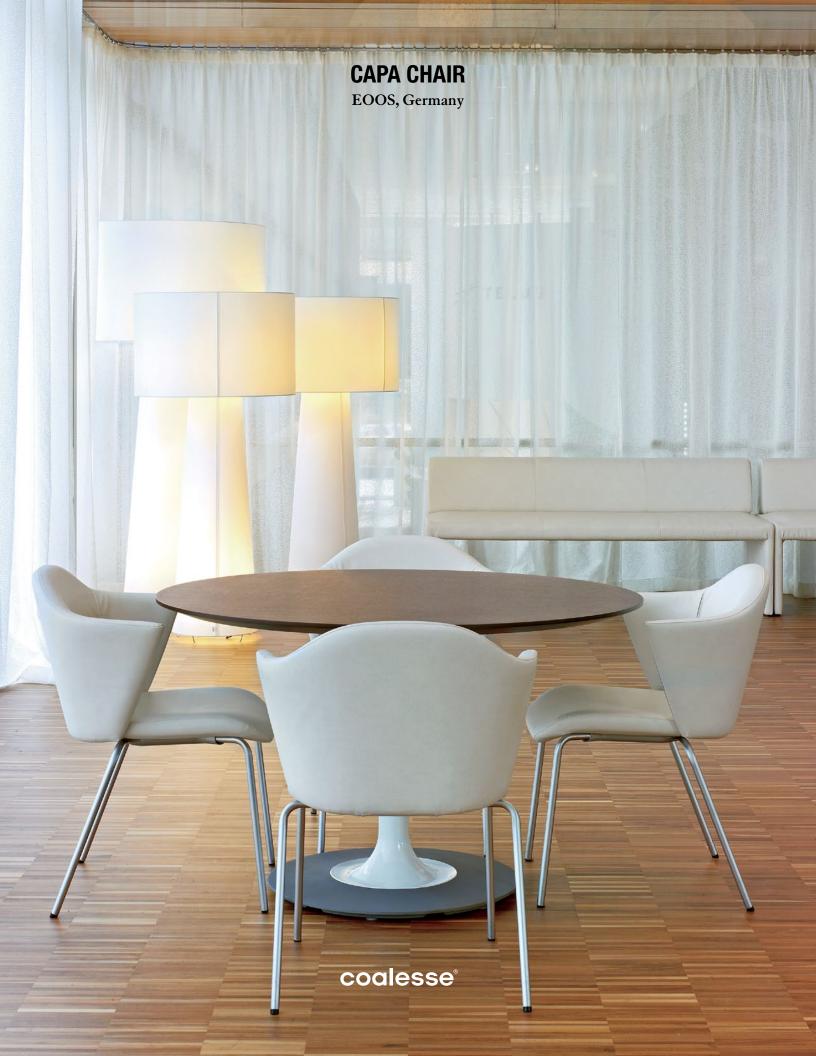

# Graceful aesthetic.

The refined detailing on the Capa seating collection separates it from the average stacking chair. It is sophisticated, elegant and practical.

— With its unique shape and double-needle topstitching, Capa adds contemporary elegance with practical comfort to almost any décor. Capa's clever design is often referred to as the armless armchair.

— The recessed side panels are a comfortable resting place for arms while the unique shape of the chair allows for unrestricted postures.