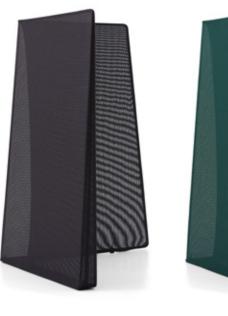

# **CAMPFIRE SCREENS**

Add space definition to open offices with Campfire Screens. Designed to provide visual privacy and send the message that focus work is happening, Campfire Screens help today's workers "get away" without going away.

#### Mesh

Sultry Smoke (T615) Jungle (T622) Marina Blue (T625) Arctic Ermine (T620) Nemo (T623) Merlot (T626) Aubergine (T621) Bumble Bee (T624)

Screen finishes shown: 18-0099644 | Marina Blue (T625) 16-0014208 | Sultry Smoke (T615)