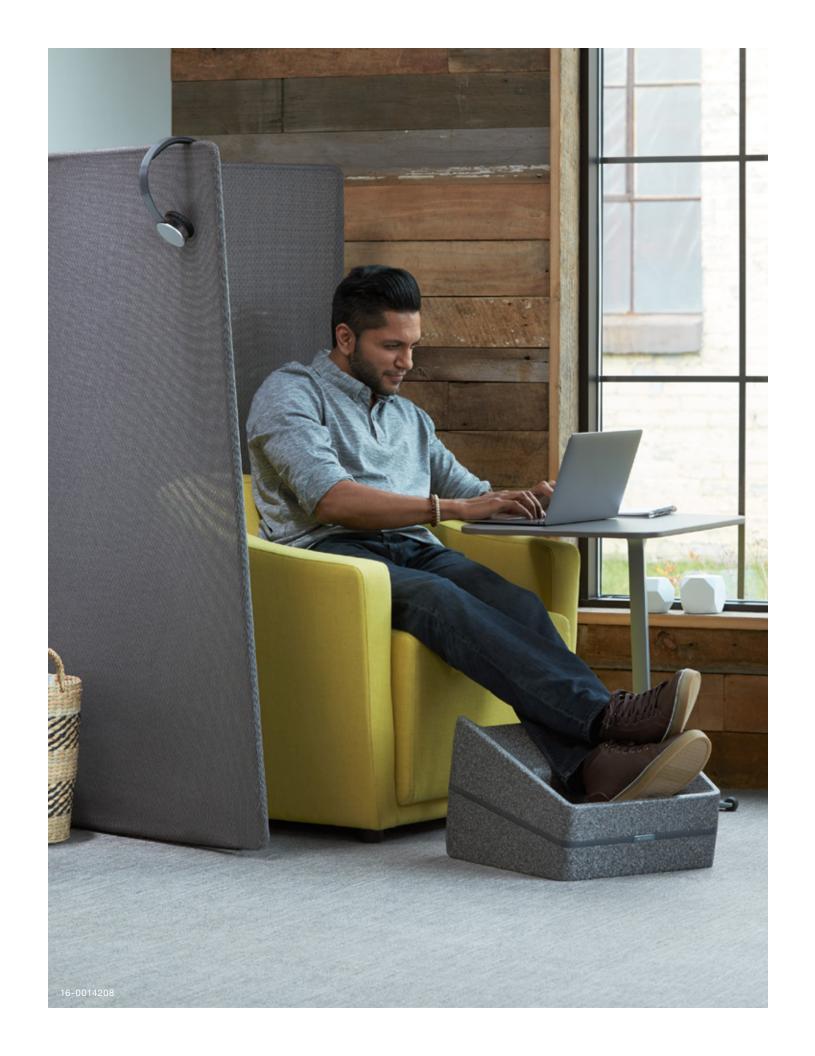

# **CAMPFIRE SCREENS**

Add space definition to open offices with Campfire Screens. Designed to provide visual privacy and send the message that focus work is happening, Campfire Screens help today's workers "get away" without going away.

## The Campfire collection

Designed for casual spaces in the office, the Campfire collection brings people together with reconfigurable lounge seating, built-in power, visual privacy, mobile work surfaces and a range of finishes to fit your personality. With clean lines and durable, all-day comfort, the Campfire collection delivers style and quality without sacrificing performance.

Screen finishes shown: 18-0099644 | Marina Blue (T625) 16-0014208 | Sultry Smoke (T615)