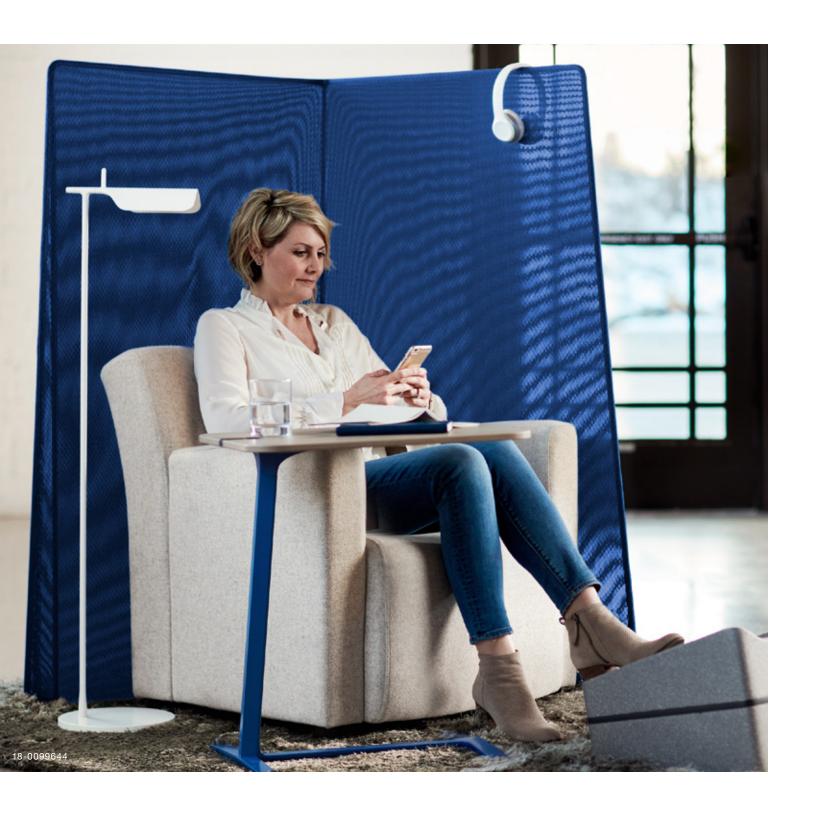

# **CAMPFIRE SCREENS**

Add space definition to open offices with Campfire Screens. Designed to provide visual privacy and send the message that focus work is happening, Campfire Screens help today's workers "get away" without going away.

## The Campfire collection

Designed for casual spaces in the office, the Campfire collection brings people together with reconfigurable lounge seating, built-in power, visual privacy, mobile work surfaces and a range of finishes to fit your personality. With clean lines and durable, all-day comfort, the Campfire collection delivers style and quality without sacrificing performance.

Screen finishes shown: 18-0099644 | Marina Blue (T625) 16-0014208 | Sultry Smoke (T615)