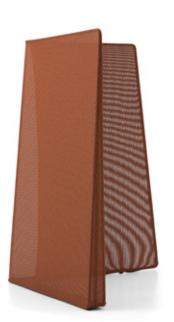

# **CAMPFIRE SCREENS**

Add space definition to open offices with Campfire Screens. Designed to provide visual privacy and send the message that focus work is happening, Campfire Screens help today's workers "get away" without going away.

#### Mesh

Sultry Smoke (T615) Jungle (T622) Marina Blue (T625) Arctic Ermine (T620) Nemo (T623) Merlot (T626) Aubergine (T621) Bumble Bee (T624)