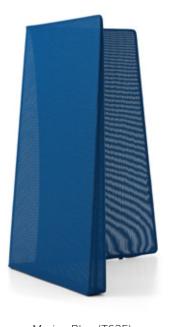

Sultry Smoke (T615)

Arctic Ermine (T620)

Aubergine (T621)

Jungle (T622)

Nemo (T623)

Bumble Bee (T624)

Marina Blue (T625)

Merlot (T626)

#### Mesh

Sultry Smoke (T615) Jungle (T622) Marina Blue (T625) Arctic Ermine (T620) Nemo (T623) Merlot (T626) Aubergine (T621) Bumble Bee (T624)

Screen finishes shown: 18-0099644 | Marina Blue (T625) 16-0014208 | Sultry Smoke (T615)