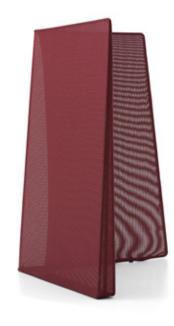

Sultry Smoke (T615)

Arctic Ermine (T620)

Aubergine (T621)

Jungle (T622)

Nemo (T623)

Bumble Bee (T624)

Marina Blue (T625)

Merlot (T626)

#### Mesh

Sultry Smoke (T615) Jungle (T622) Marina Blue (T625) Arctic Ermine (T620) Nemo (T623) Merlot (T626) Aubergine (T621) Bumble Bee (T624)

Screen finishes shown: 18-0099644 | Marina Blue (T625) 16-0014208 | Sultry Smoke (T615)