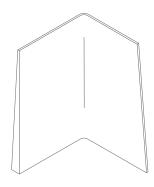

#### **Campfire Screens**

TS4TSCRNR (Right-Hand) TS4TSCRNL (Left-Hand)

#### **Dimensions**

Depth: 38 1/2" Width: 34" Height: 54"

### **Product details**

- · Constructed with a steel frame and a mesh covering
- · Available in left and right-hand versions
- Lightweight and breathable
- · Shipped ready to assemble