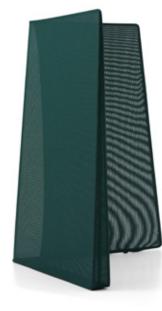

# **CAMPFIRE SCREENS**

Add space definition to open offices with Campfire Screens. Designed to provide visual privacy and send the message that focus work is happening, Campfire Screens help today's workers "get away" without going away.

#### Mesh

Sultry Smoke (T615) Jungle (T622) Marina Blue (T625) Arctic Ermine (T620) Nemo (T623) Merlot (T626) Aubergine (T621) Bumble Bee (T624)

Screen finishes shown: 18-0099644 | Marina Blue (T625) 16-0014208 | Sultry Smoke (T615)