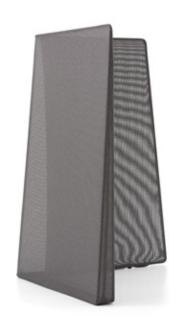

#### **Campfire Screens**

TS4TSCRNR (Right-Hand) TS4TSCRNL (Left-Hand)

#### **Dimensions**

Depth: 38 1/2" Width: 34" Height: 54"

### **Product details**

- · Constructed with a steel frame and a mesh covering
- · Available in left and right-hand versions
- Lightweight and breathable
- · Shipped ready to assemble