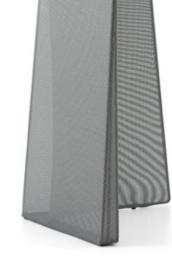

#### **Campfire Screens**

TS4TSCRNR (Right-Hand) TS4TSCRNL (Left-Hand)

#### **Dimensions**

Depth: 38 1/2" Width: 34" Height: 54"

### **Product details**

- · Constructed with a steel frame and a mesh covering
- · Available in left and right-hand versions
- Lightweight and breathable
- · Shipped ready to assemble