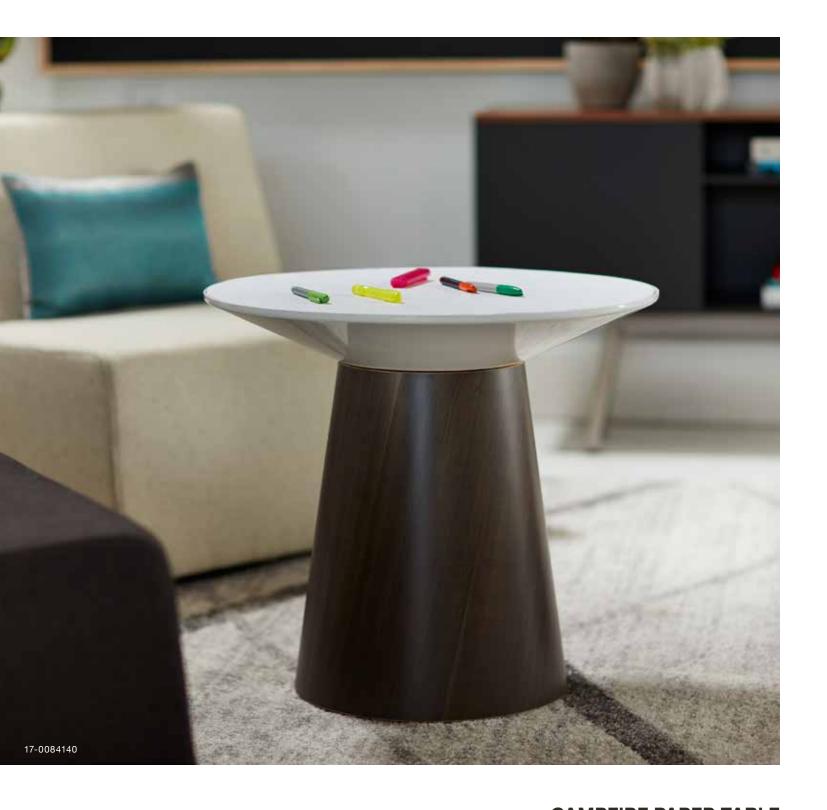

# **CAMPFIRE PAPER TABLE**

Campfire Paper Table puts creativity center stage. With a rotating top and options for a glass or refillable paper writing surface, collaboration is a breeze. Created to bring teams together, this table puts a new spin on personality in the office.

# **Product details**

- · Constructed with laminate base, plastic rotating table top and steel table top tray
- · Three top configurations: Paper (installed over steel table top tray), Glass (installed over steel table top tray) and Steel table top tray
- · Stack of paper: 44 sheets
- · Tempered glass is easy to write on and erase
- · Paper refills available in four- and six-packs
- · Ships fully assembled

Finishes shown: 17-0084140 | Campfire Paper Table in Blackwood (2536) 17-0080049 | Campfire Paper Table in Virginia Walnut (2535) 17-0081938 | Campfire Paper Table in Virginia Walnut (2535) 17-0077768 | Campfire Paper Table in Virginia Walnut (2535)