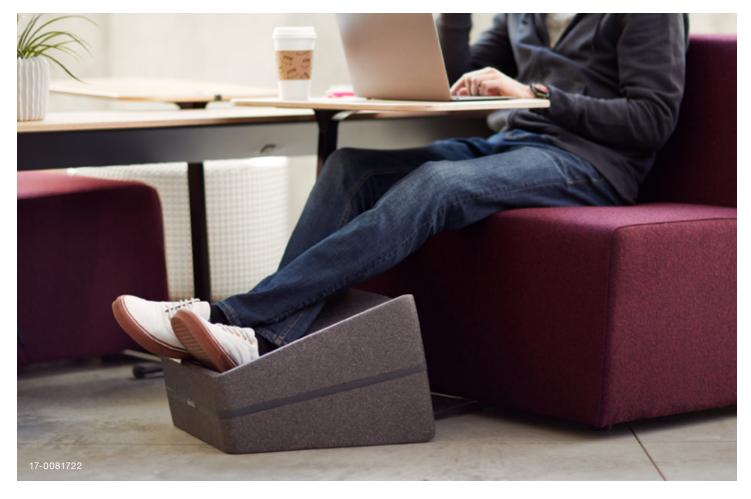

# **CAMPFIRE FOOTREST**

Kick up your feet and get down to work with Campfire Footrest. Designed to support the back of legs in lounge posture or encourage a shift in weight while standing, Footrest is a little thing that makes a big difference.

### **Product details**

- · Supports feet and legs
- Designed to be used in multiple orientations
- · Encourages active movement when in a lounge posture
- · Weighs 2.25 pounds

**Footrest finishes shown: 16-0014220** | Band in Arctic White (6009) **17-0081722** | Band in Merle (6527) **17-0080175** | Band in Chili (6338) **16-0068935** | Band in Merle (6527)-0069753