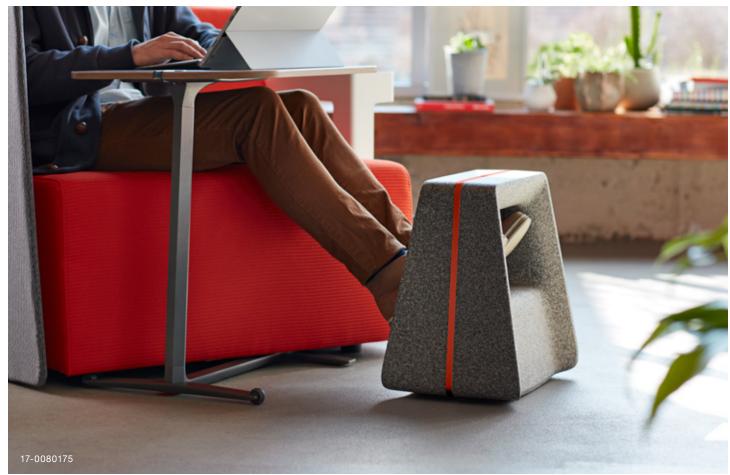

# **CAMPFIRE FOOTREST**

Kick up your feet and get down to work with Campfire Footrest. Designed to support the back of legs in lounge posture or encourage a shift in weight while standing, Footrest is a little thing that makes a big difference.

### **Product details**

- · Supports feet and legs
- Designed to be used in multiple orientations
- · Encourages active movement when in a lounge posture
- · Weighs 2.25 pounds

**Footrest finishes shown: 16-0014220** | Band in Arctic White (6009) **17-0081722** | Band in Merle (6527) **17-0080175** | Band in Chili (6338) **16-0068935** | Band in Merle (6527)-0069753