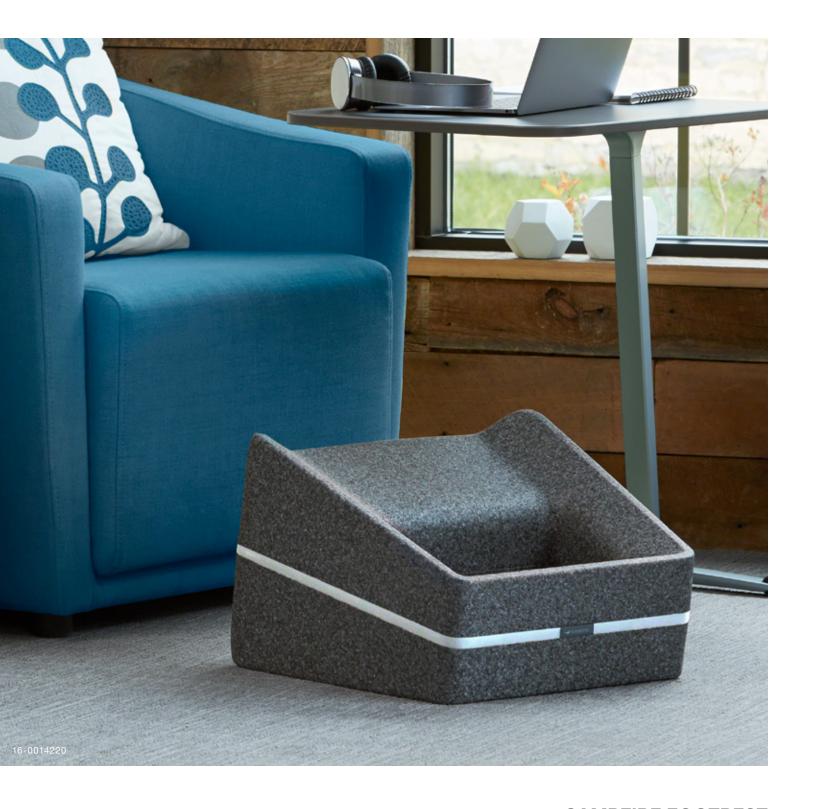

# **CAMPFIRE FOOTREST**

Kick up your feet and get down to work with Campfire Footrest. Designed to support the back of legs in lounge posture or encourage a shift in weight while standing, Footrest is a little thing that makes a big difference.

### **Product details**

- · Supports feet and legs
- Designed to be used in multiple orientations
- · Encourages active movement when in a lounge posture
- · Weighs 2.25 pounds

**Footrest finishes shown: 16-0014220** | Band in Arctic White (6009) **17-0081722** | Band in Merle (6527) **17-0080175** | Band in Chili (6338) **16-0068935** | Band in Merle (6527)-0069753