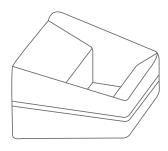

# **CAMPFIRE FOOTREST**

Kick up your feet and get down to work with Campfire Footrest. Designed to support the back of legs in lounge posture or encourage a shift in weight while standing, Footrest is a little thing that makes a big difference.

#### **Dimensions**

Depth: 16 5/8" Width: 16 1/4" Height: 11"

### **Product details**

- · Supports feet and legs
- Designed to be used in multiple orientations
- · Encourages active movement when in a lounge posture
- · Weighs 2.25 pounds