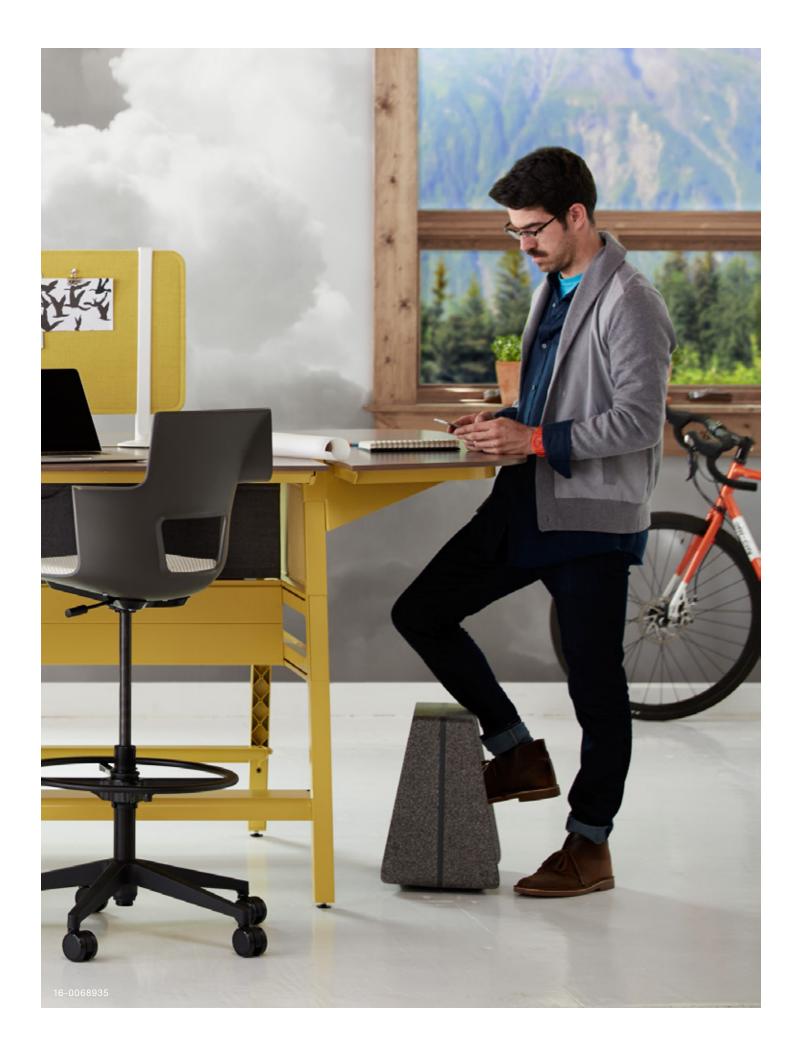

# **CAMPFIRE FOOTREST**

Kick up your feet and get down to work with Campfire Footrest. Designed to support the back of legs in lounge posture or encourage a shift in weight while standing, Footrest is a little thing that makes a big difference.

### **Product details**

- · Supports feet and legs
- Designed to be used in multiple orientations
- · Encourages active movement when in a lounge posture
- · Weighs 2.25 pounds

**Footrest finishes shown: 16-0014220** | Band in Arctic White (6009) **17-0081722** | Band in Merle (6527) **17-0080175** | Band in Chili (6338) **16-0068935** | Band in Merle (6527)-0069753