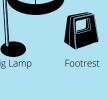

### **Campfire Footrest**

Fidget fruitfully. Campfire Footrest is healthy ergonomics in motion. Put your feet up. Rest the backs of your legs. Shift your weight while standing. Relief from every angle.