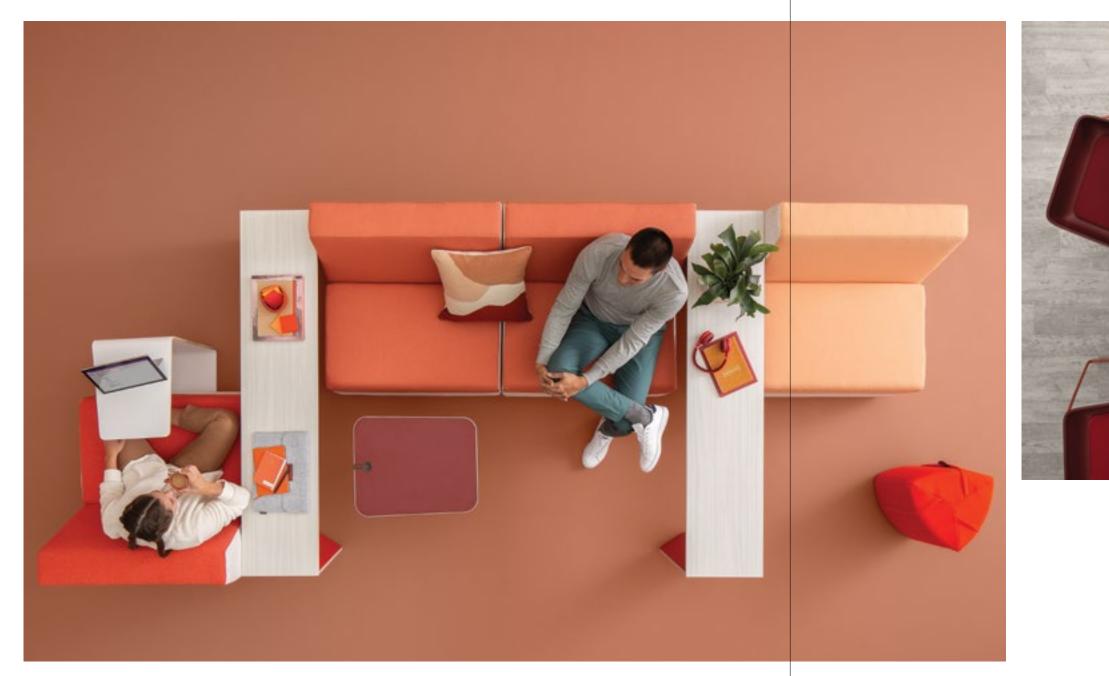

## Campfire Big Table

Big ideas deserve a Big Table. Anchor open space with a roomy work surface. Gather the team around something substantial.

# Campfire Mobile Storage Cabinet

Make stuff disappear. Campfire Mobile Cabinet supports on-the-go workers. Stash personal items. Put its upper surface to work. Designed to slide neatly under the standing-height Big Table.