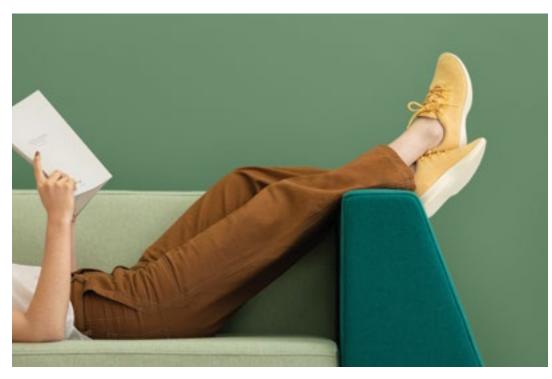

### **Campfire Footrest**

Fidget fruitfully. Campfire Footrest is healthy ergonomics in motion. Put your feet up. Rest the backs of your legs. Shift your weight while standing. Relief from every angle.