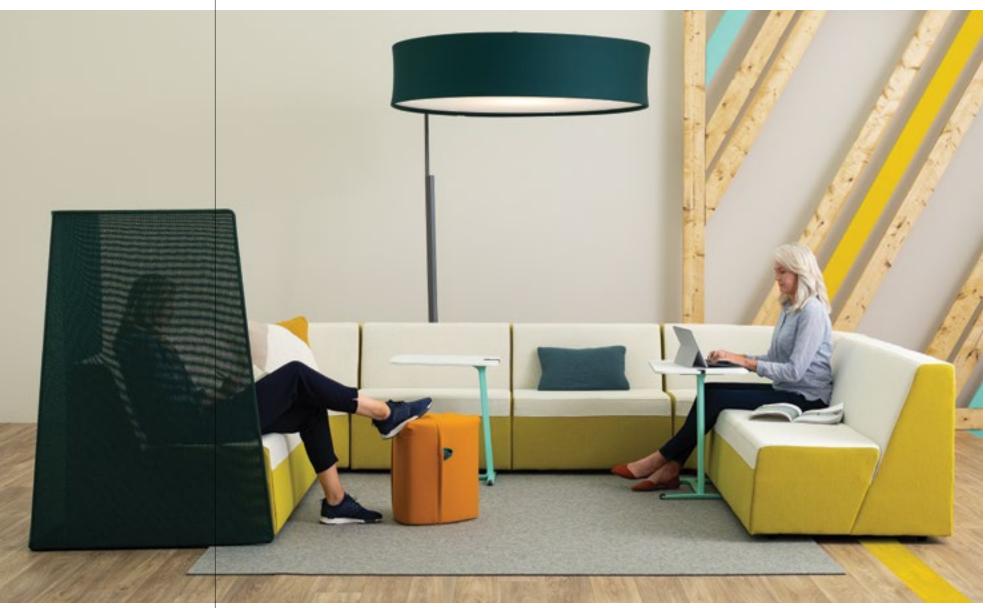

Gear That Makes Open Friendlier

Today's youthful workforce wants inventive gear. With Campfire, the foundational pieces are personalized and extended with clever accessories. Individual tables for private work. Screens to segment space while preserving flow. The Big Lamp for wayfinding. The Wedge for support. The Footrest for happy feet. Campfire is a collection of complements.

The Campfire Lounge System is designed to work big rooms. To create collaboration zones. To be a focal point. In-facing or out-facing. Linear or solo. With deep seats and waterfall upholstery. Campfire Lounge System is base camp in a big room.

System offers endless arrangements and

lively looks. Linear or solo. Open or closed.

Single fabric or multi-fabric. New zones can

simply be pushed into place.

## Campfire Wedge

Tuck in. Campfire Wedge snugs up to any Big Lounge or Half Lounge, providing an armrest and additional support in the same friendly style.

# **Campfire Big Lamp**

A friendly beacon in a large open space. The 55-inch-diameter Big Lamp casts a soft light, creates a sense of intimacy, and offers a wayfinding landmark.

Graceful camouflage. The Campfire screen provides just the right degree of privacy without total seclusion. Get away but remain in the flow.

# Campfire Personal Table

Get to work at a moment's notice. Personal Table curves over your lap and tucks conveniently under our lounge seating for a sturdy writing or typing surface.