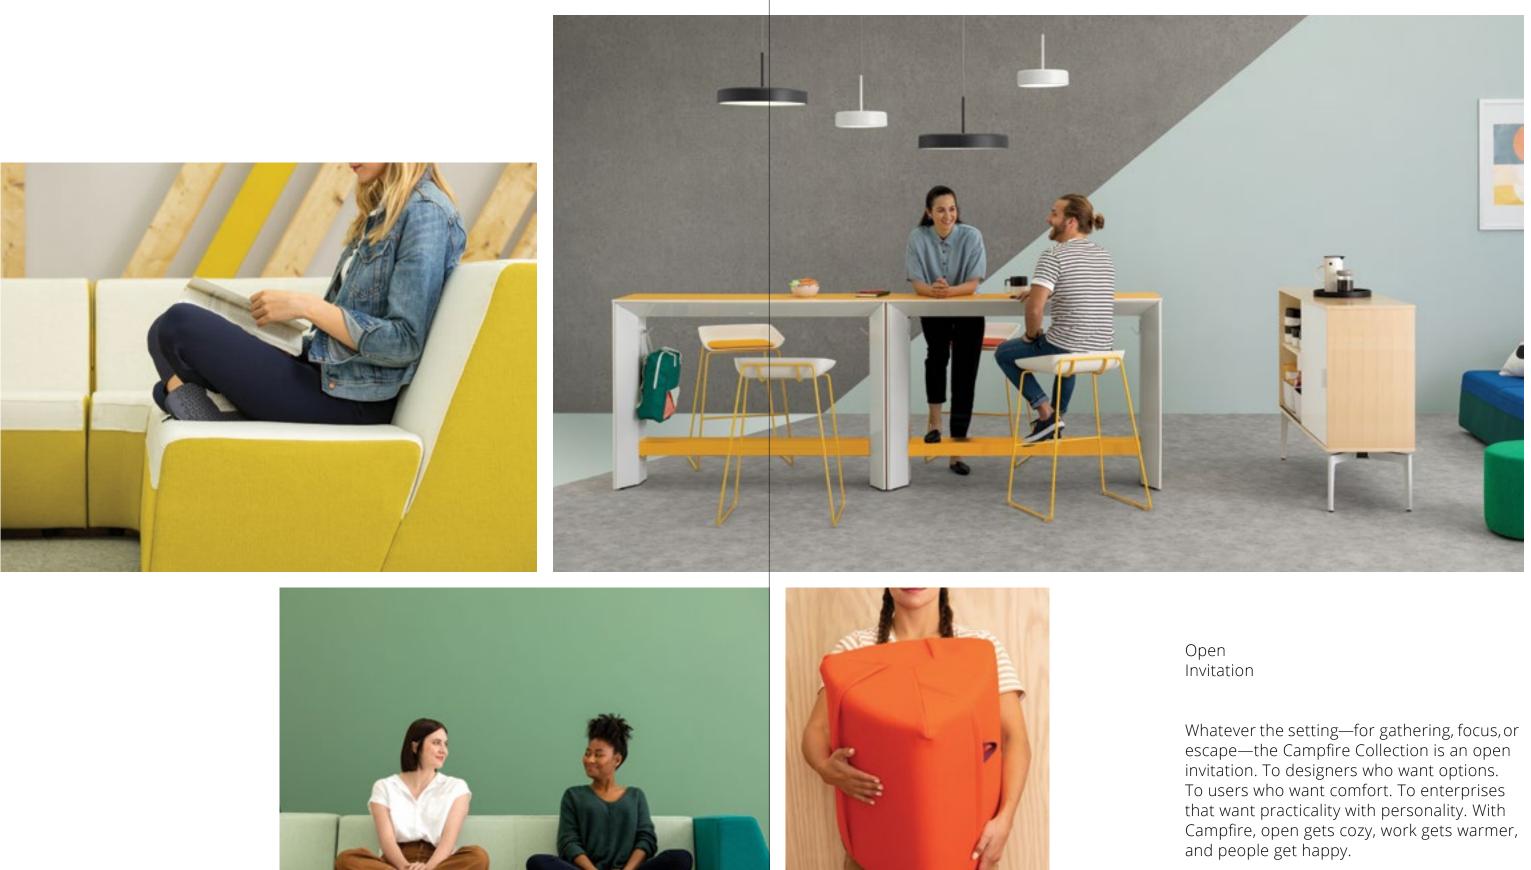

# Campfires draw us together. They create closeness in open space. They are the center of attention.

The Campfire Collection from Turnstone transforms open space the same way. Inviting, social, and comforting, it warms up work and pleases people. Create rooms without walls, sites for teams, or nooks for focus. Redefine the great indoors.

Landscape Architecture

Modular and adaptable, the Campfire Collection relocates and shape-shifts with the needs of the enterprise. Lounges turn inward or outward. Tables are big, slim, or tall. Accessories cleverly punctuate the workplace with striking shapes and colors. With Campfire, you design places within spaces.

Gear That Makes Open Friendlier

Today's youthful workforce wants inventive gear. With Campfire, the foundational pieces are personalized and extended with clever accessories. Individual tables for private work. Screens to segment space while preserving flow. The Big Lamp for wayfinding. The Wedge for support. The Footrest for happy feet. Campfire is a collection of complements.

The Campfire Lounge System is designed to work big rooms. To create collaboration zones. To be a focal point. In-facing or out-facing. Linear or solo. With deep seats and waterfall upholstery. Campfire Lounge System is base camp in a big room.

# Campfire Big Lounge

Comfort well defined. Big Lounge anchors the Campfire line with its geometric style and uncommon softness.

# Campfire Half Lounge

Half the size with all the comfort. Campfire Half adds personality to smaller spaces. Pair with Slim Table and Skate Table for an office getaway.

Campfire Lounge System

Plan the way you want. Campfire Lounge

## Campfire Wedge

Tuck in. Campfire Wedge snugs up to any Big Lounge or Half Lounge, providing an armrest and additional support in the same friendly style.

### Campfire Ottoman

Jack of all trades. Soft, strong, and always ready, Campfire Ottoman is ideal for impromptu seating or a generous footrest. Enjoy comfortable utility with an expressive flair.

**Campfire Pouf** 

### **Campfire Footrest**

Fidget fruitfully. Campfire Footrest is healthy ergonomics in motion. Put your feet up. Rest the backs of your legs. Shift your weight while standing. Relief from every angle.

# **Campfire Big Lamp**

A friendly beacon in a large open space. The 55-inch-diameter Big Lamp casts a soft light, creates a sense of intimacy, and offers a wayfinding landmark.

Graceful camouflage. The Campfire screen provides just the right degree of privacy without total seclusion. Get away but remain in the flow.