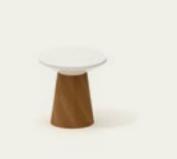

# **Campfire Big Lamp**

A friendly beacon in a large open space. The 55-inch-diameter Big Lamp casts a soft light, creates a sense of intimacy, and offers a wayfinding landmark.

Graceful camouflage. The Campfire screen provides just the right degree of privacy without total seclusion. Get away but remain in the flow.