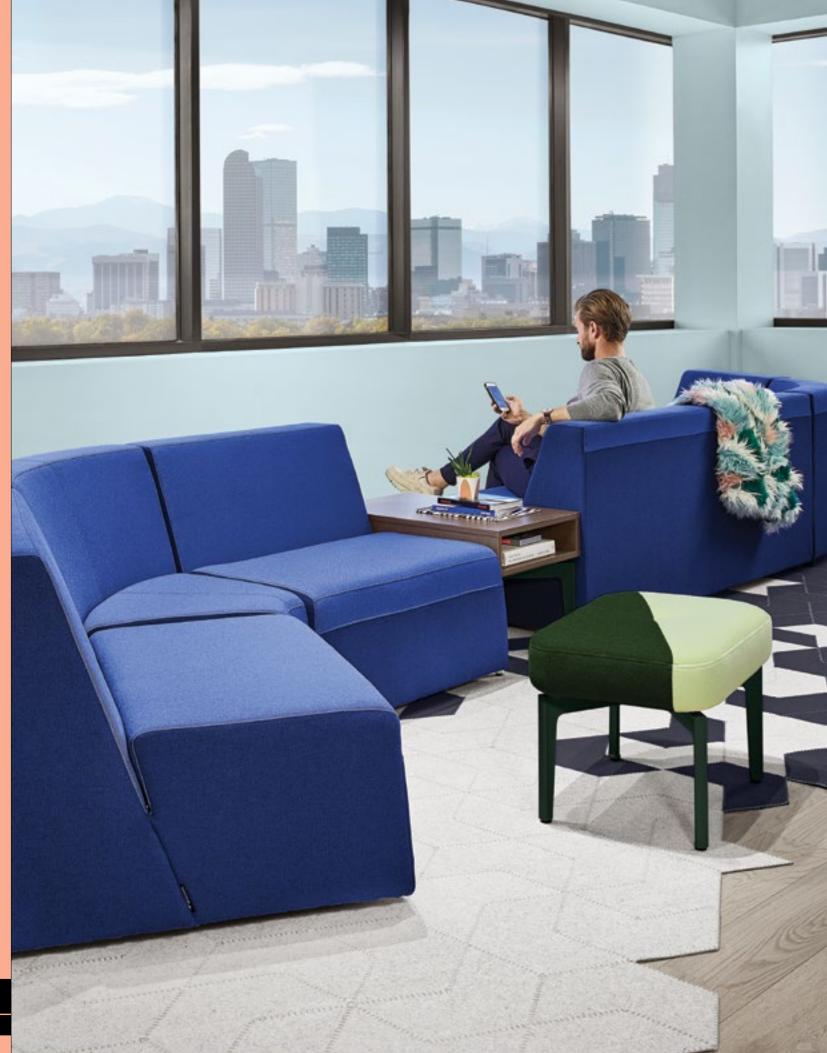

The Campfire Lounge System is designed to work big rooms. To create collaboration zones. To be a focal point. In-facing or out-facing. Linear or solo. With deep seats and waterfall upholstery. Campfire Lounge System is base camp in a big room.

# Campfire Half Lounge

Half the size with all the comfort. Campfire Half adds personality to smaller spaces. Pair with Slim Table and Skate Table for an office getaway.

Campfire Lounge System

Plan the way you want. Campfire Lounge

System offers endless arrangements and

lively looks. Linear or solo. Open or closed.

Single fabric or multi-fabric. New zones can

simply be pushed into place.

## Campfire Wedge

Tuck in. Campfire Wedge snugs up to any Big Lounge or Half Lounge, providing an armrest and additional support in the same friendly style.

### Campfire Ottoman

Jack of all trades. Soft, strong, and always ready, Campfire Ottoman is ideal for impromptu seating or a generous footrest. Enjoy comfortable utility with an expressive flair.

**Campfire Pouf** 