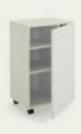

# Campfire Mobile Storage Cabinet

Make stuff disappear. Campfire Mobile Cabinet supports on-the-go workers. Stash personal items. Put its upper surface to work. Designed to slide neatly under the standing-height Big Table.