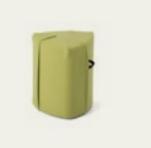

# Campfire Mobile Storage Cabinet

Make stuff disappear. Campfire Mobile Cabinet supports on-the-go workers. Stash personal items. Put its upper surface to work. Designed to slide neatly under the standing-height Big Table.