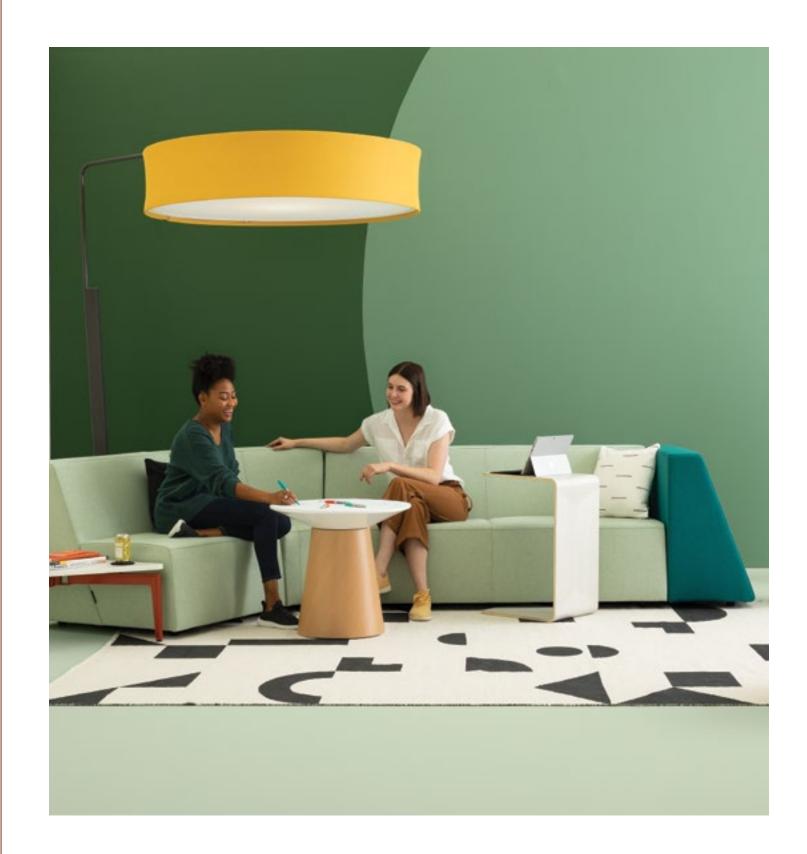

# **Campfire Big Lamp**

A friendly beacon in a large open space. The 55-inch-diameter Big Lamp casts a soft light, creates a sense of intimacy, and offers a wayfinding landmark.

Graceful camouflage. The Campfire screen provides just the right degree of privacy without total seclusion. Get away but remain in the flow.

The Campfire Lounge System is designed to work big rooms. To create collaboration zones. To be a focal point. In-facing or out-facing. Linear or solo. With deep seats and waterfall upholstery. Campfire Lounge System is base camp in a big room.