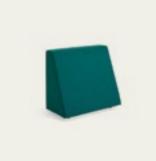

## Campfire Wedge

Tuck in. Campfire Wedge snugs up to any Big Lounge or Half Lounge, providing an armrest and additional support in the same friendly style.