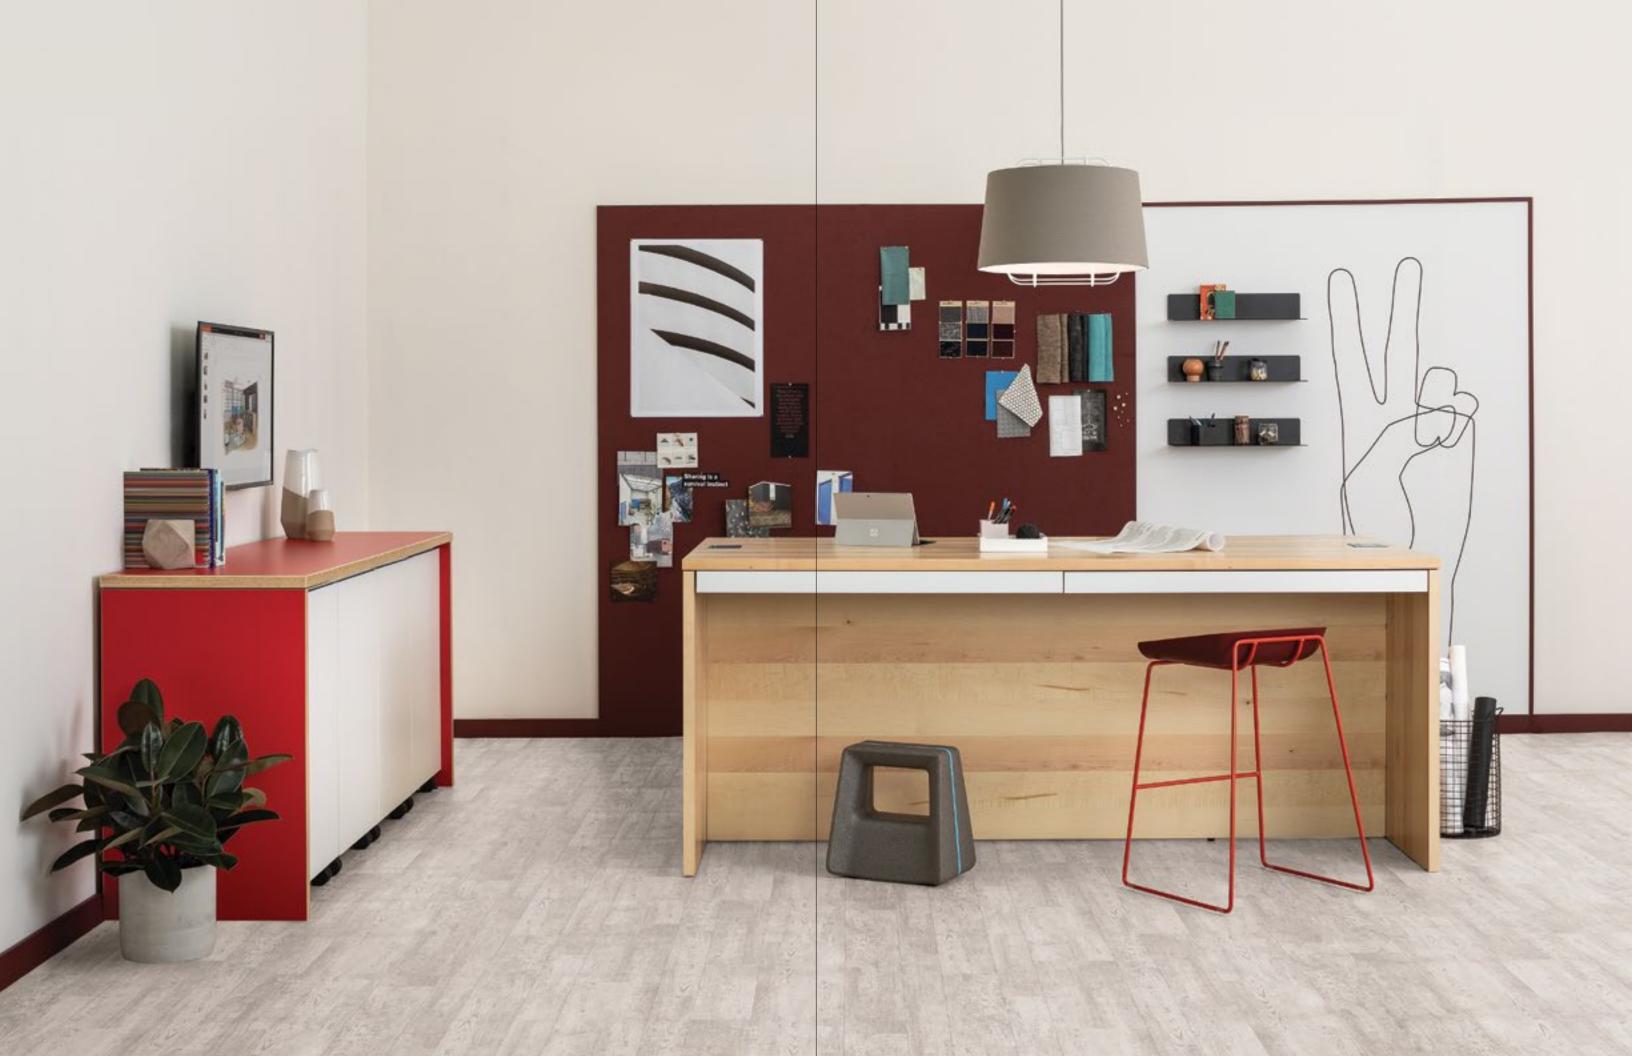

## Campfire Big Table

Big ideas deserve a Big Table. Anchor open space with a roomy work surface. Gather the team around something substantial.

# **Campfire Slim Table**

Simplicity meets sturdiness. Slim Table is a functional beauty that creates a sense of both order and border. The perfect complement to Campfire lounges.

# Campfire Standing Slim Table

Standing Slim Table is an ingenious problem-solver that adds instant value to in-between spaces. It's great for 1:1 conversations, solo work, or as a space divider with a work surface.

# Campfire Skate Table

Put the Big Lounge to work. Inspired by skate culture, Skate Table is strong and sleek, smooth-rolling and always on the move. With a handy built-in cord notch.

# Campfire Personal Table

Get to work at a moment's notice. Personal Table curves over your lap and tucks conveniently under our lounge seating for a sturdy writing or typing surface.

# Campfire Mobile Storage Cabinet

Make stuff disappear. Campfire Mobile Cabinet supports on-the-go workers. Stash personal items. Put its upper surface to work. Designed to slide neatly under the standing-height Big Table.