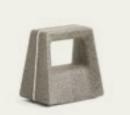

## Campfire Wedge

Tuck in. Campfire Wedge snugs up to any Big Lounge or Half Lounge, providing an armrest and additional support in the same friendly style.