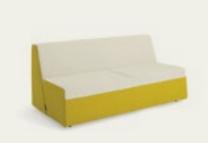

# Campfire Half Lounge

Half the size with all the comfort. Campfire Half adds personality to smaller spaces. Pair with Slim Table and Skate Table for an office getaway.

Campfire Lounge System

Plan the way you want. Campfire Lounge

System offers endless arrangements and

lively looks. Linear or solo. Open or closed.

Single fabric or multi-fabric. New zones can

simply be pushed into place.