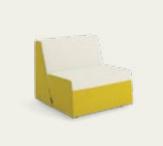

# Campfire Half Lounge

Half the size with all the comfort. Campfire Half adds personality to smaller spaces. Pair with Slim Table and Skate Table for an office getaway.

Campfire Lounge System

Plan the way you want. Campfire Lounge

System offers endless arrangements and

lively looks. Linear or solo. Open or closed.

Single fabric or multi-fabric. New zones can

simply be pushed into place.