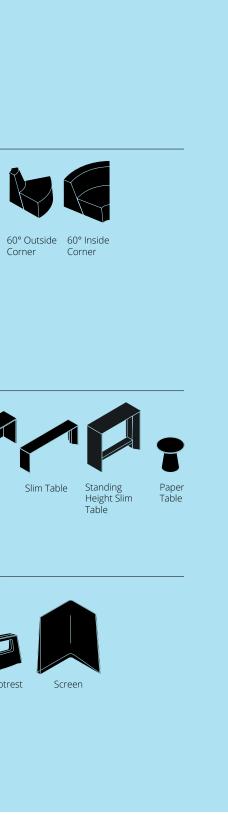

# **Campfire Slim Table**

Simplicity meets sturdiness. Slim Table is a functional beauty that creates a sense of both order and border. The perfect complement to Campfire lounges.

# Campfire Standing Slim Table

Standing Slim Table is an ingenious problem-solver that adds instant value to in-between spaces. It's great for 1:1 conversations, solo work, or as a space divider with a work surface.

### Campfire Paper Table

When ideas hit, this is where they can grow. Paper Table's rotating top catalyzes brainstorming. Use a refillable stack of inspiration-ready paper or the marker-friendly erasable glass top.

### **Campfire Footrest**

Fidget fruitfully. Campfire Footrest is healthy ergonomics in motion. Put your feet up. Rest the backs of your legs. Shift your weight while standing. Relief from every angle.