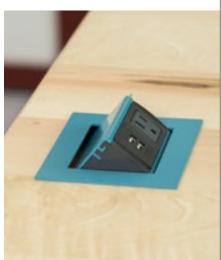

# Campfire Skate Table

Put the Big Lounge to work. Inspired by skate culture, Skate Table is strong and sleek, smooth-rolling and always on the move. With a handy built-in cord notch.