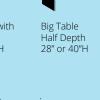

## Campfire Big Table

Big ideas deserve a Big Table. Anchor open space with a roomy work surface. Gather the team around something substantial.

# Campfire Statement of Line

Lounge Seating

Corner

Big Lounge Half Lounge 90° Outside 90° Inside

Pouf

Collaboration & Conference Tables

Corner

Big Table with Trough 28" or 40"H Big Table with Grommet 28" or 40"H