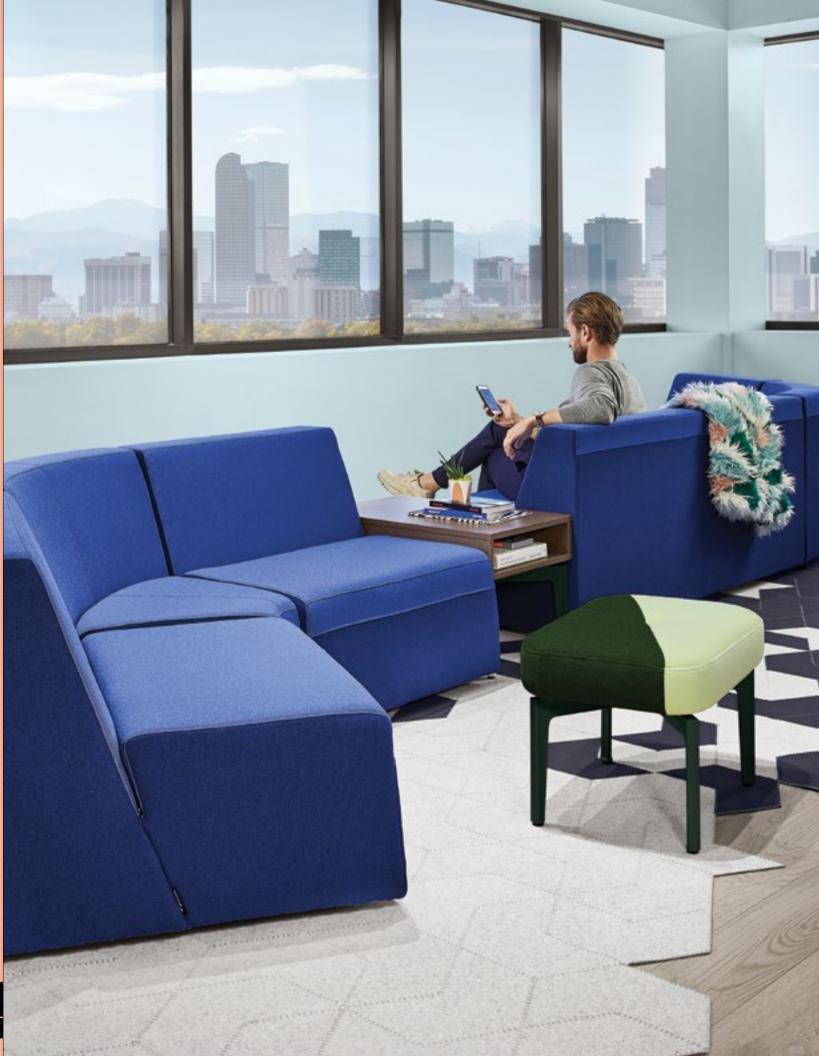

The Campfire Lounge System is designed to work big rooms. To create collaboration zones. To be a focal point. In-facing or out-facing. Linear or solo. With deep seats and waterfall upholstery. Campfire Lounge System is base camp in a big room.

# Campfire Half Lounge

Half the size with all the comfort. Campfire Half adds personality to smaller spaces. Pair with Slim Table and Skate Table for an office getaway.

Campfire Lounge System

Plan the way you want. Campfire Lounge

System offers endless arrangements and

lively looks. Linear or solo. Open or closed.

Single fabric or multi-fabric. New zones can

simply be pushed into place.