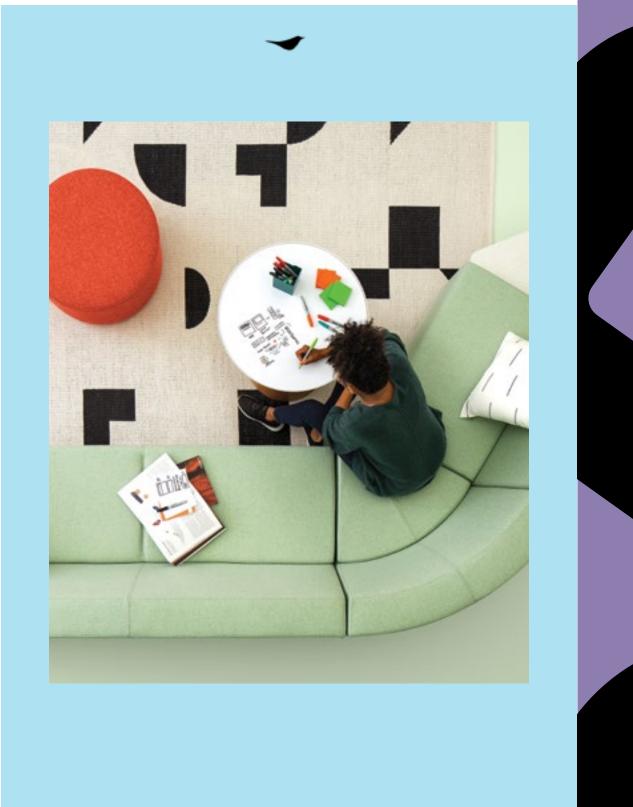

The Campfire Lounge System is designed to work big rooms. To create collaboration zones. To be a focal point. In-facing or out-facing. Linear or solo. With deep seats and waterfall upholstery. Campfire Lounge System is base camp in a big room.

# Campfire Half Lounge

Half the size with all the comfort. Campfire Half adds personality to smaller spaces. Pair with Slim Table and Skate Table for an office getaway.

Campfire Lounge System

Plan the way you want. Campfire Lounge

System offers endless arrangements and

lively looks. Linear or solo. Open or closed.

Single fabric or multi-fabric. New zones can

simply be pushed into place.