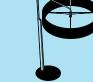

# **Campfire Big Lamp**

A friendly beacon in a large open space. The 55-inch-diameter Big Lamp casts a soft light, creates a sense of intimacy, and offers a wayfinding landmark.

Graceful camouflage. The Campfire screen provides just the right degree of privacy without total seclusion. Get away but remain in the flow.