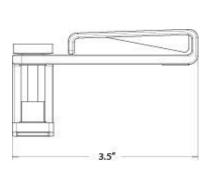

### **Dimensions/Weight**

| DCCLIP | W3½" x H2¼" x D1¼" | .08 lbs. |
|--------|--------------------|----------|