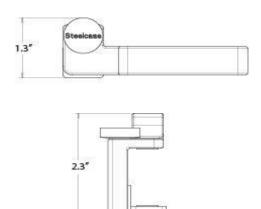

### **Dimensions/Weight**

| DCCLIP | W3½" x H2¼" x D1¼" | .08 lbs. |
|--------|--------------------|----------|