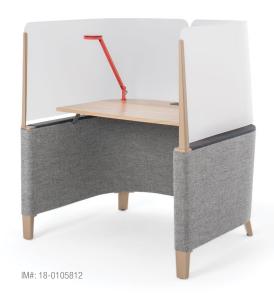

## **DESIGN DETAILS**

Brody Desk offers privacy, power and lighting options that support the needs of users during moments of focus or longer working sessions. It is available with or without an extension and is offered in the same beautiful finishes as the Brody Work Lounge.

#### Worksurfaces

An ample 24½"D x 39"W worksurface is available in laminate or wood veneer finishes.

#### Screens

Screens reduce visual distractions and enhance personal privacy and comfort.

# Lighting

The optional dash® mini LED task light delivers efficient and adjustable lighting where you need it most.

### Power

Integrated desktop power is easily accessible and includes two optional type A USB ports. A power receptacle below the worksurface supports the use of desktop lighting, and integrated hooks help manage cables and keep cords out of the way.

#### STATEMENT OF LINE

**Brody Desk**• 36"D x 43"W x 48 ½"H

Brody Desk with Extension • 72"D x 43"W x 48 ½"H