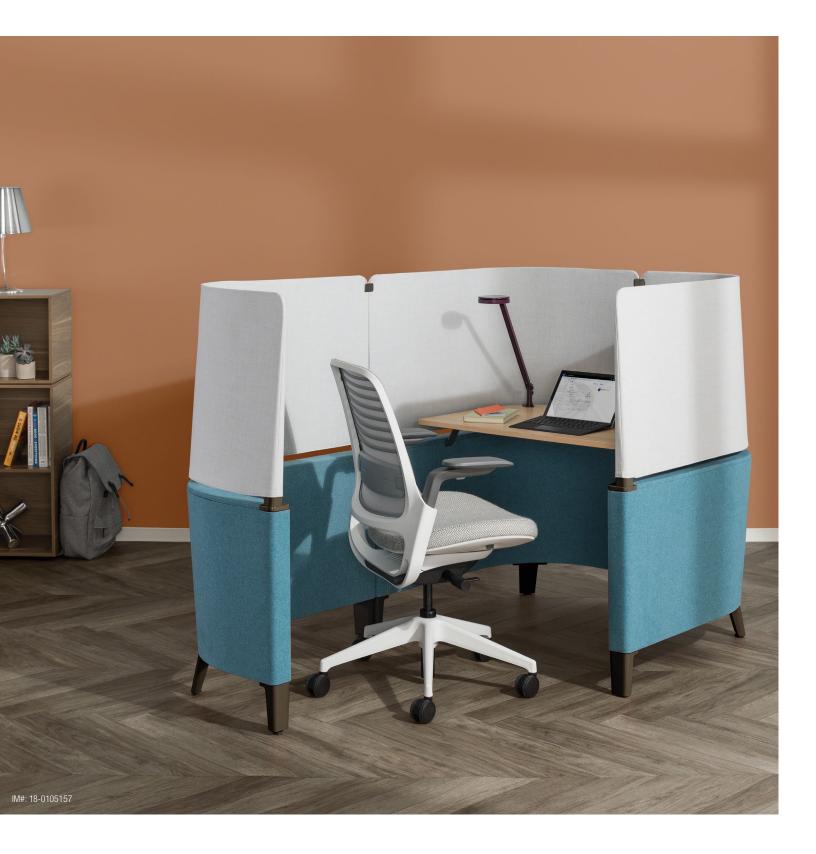

# Designed for privacy and productivity

Brody Desk is a high-performing private workstation designed specifically for the in-between spaces in corporate and education environments. As dedicated spaces for resident workers in open-plan offices, touchdown spaces outside in-demand project rooms or study carrels in busy student commons areas, Brody Desks provide people with moments of focus in high-traffic settings.

## **DESIGN DETAILS**

Brody Desk offers privacy, power and lighting options that support the needs of users during moments of focus or longer working sessions. It is available with or without an extension and is offered in the same beautiful finishes as the Brody Work Lounge.

#### Worksurfaces

An ample 24½"D x 39"W worksurface is available in laminate or wood veneer finishes.

#### Screens

Screens reduce visual distractions and enhance personal privacy and comfort.

# Lighting

The optional dash® mini LED task light delivers efficient and adjustable lighting where you need it most.

### Power

Integrated desktop power is easily accessible and includes two optional type A USB ports. A power receptacle below the worksurface supports the use of desktop lighting, and integrated hooks help manage cables and keep cords out of the way.

# LOWER SURROUND

Designtex Brushed Flannel: Turquoise 3797-402

Hallingdal65 Light Checkerboard 126