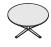

#### Table

- Simplicity of glass and metal (E, F)
- Glass, top view (F)
- Glass edge detail (G)