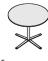

#### Table

- Simplicity of glass and metal (E, F)
- Glass, top view (F)
- Glass edge detail (G)