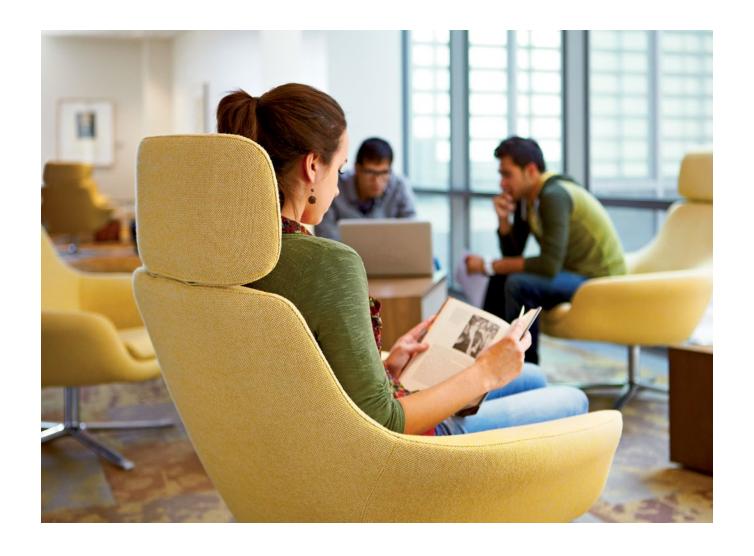

#### Seating

- Flared arm detailing (A)Adjustable headrest (B)
- Adjustable headrest (B)
- Fluted arms form a pocket seat (C)