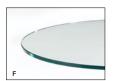

#### Table

- Simplicity of glass and metal (E, F)
- Glass, top view (F)
- Glass edge detail (G)