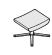

#### Table

- Simplicity of glass and metal (E, F)
- Glass, top view (F)
- Glass edge detail (G)

#### Dimensions

- 1. Lounge with headrest: 34.25"D 35"W 41.25"H
- 2. Lounge:
- 34.25"D 35"W 31.75"H
- 3. Guest chair:
- 25.25"D 27.25"W 29.75"H
- 4. Ottoman:
- 18.5"D 19.75"W 15.25"H
- **5.** Dining table: 24", 30", 36", 42"Dia 29"H **6.** Occasional tables:

24", 30", 36", 42"Dia 15.75"H