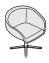

#### Dimensions

- 1. Lounge with headrest: 34.25"D 35"W 41.25"H
- 2. Lounge:
- 34.25"D 35"W 31.75"H
- 3. Guest chair:
- 25.25"D 27.25"W 29.75"H
- 4. Ottoman:
- 18.5"D 19.75"W 15.25"H
- **5.** Dining table: 24", 30", 36", 42"Dia 29"H **6.** Occasional tables: