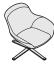

#### Seating

- Flared arm detailing (A)Adjustable headrest (B)
- Adjustable headrest (B)
- Fluted arms form a pocket seat (C)

#### Dimensions

- 1. Lounge with headrest: 34.25"D 35"W 41.25"H
- 2. Lounge:
- 34.25"D 35"W 31.75"H
- 3. Guest chair:
- 25.25"D 27.25"W 29.75"H
- 4. Ottoman:
- 18.5"D 19.75"W 15.25"H
- **5.** Dining table: 24", 30", 36", 42"Dia 29"H **6.** Occasional tables: