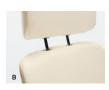

#### Seating

- Flared arm detailing (A)Adjustable headrest (B)
- Adjustable headrest (B)
- Fluted arms form a pocket seat (C)