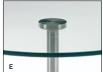

#### Table

- Simplicity of glass and metal (E, F)
- Glass, top view (F)
- Glass edge detail (G)