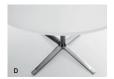

#### Table

- Simplicity of glass and metal (E, F)
- Glass, top view (F)
- Glass edge detail (G)