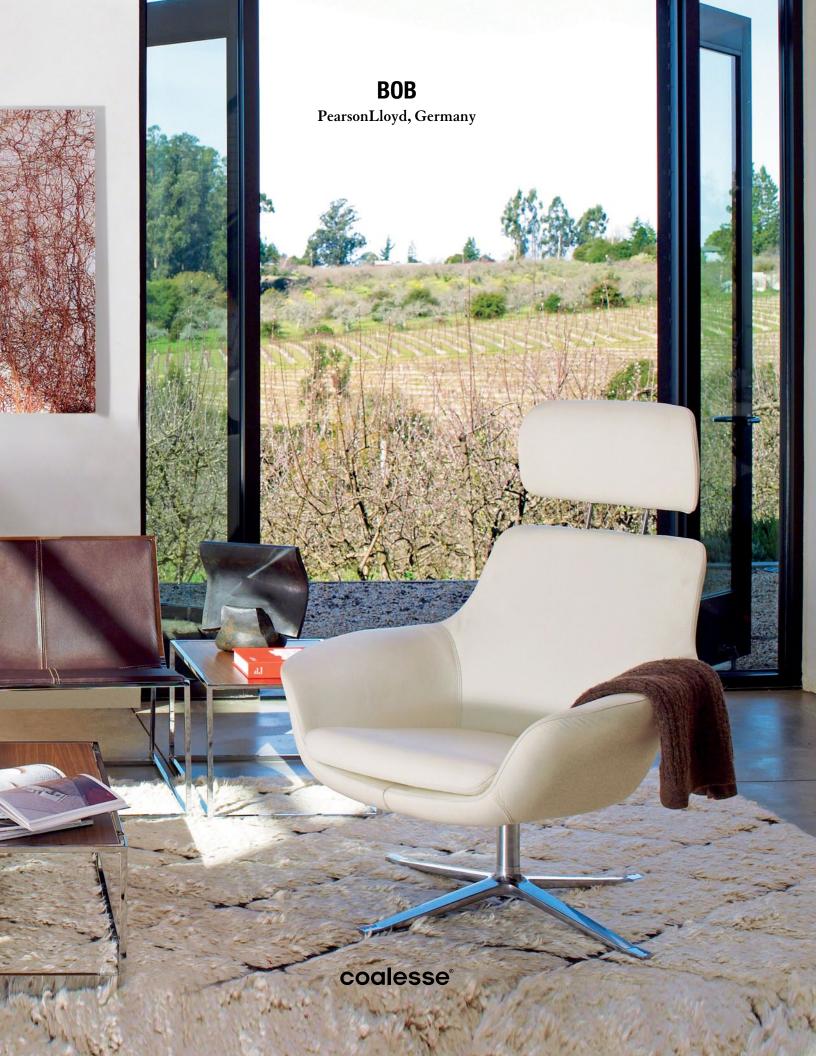

# Business-like with a warm embrace.

Bob is a well-crafted beauty that's comfortable and convivial. It enjoys careful detailing and is equally suited to home or office.

— As the lines between work and life blur, the Bob collection bridges the gap. It can easily transition from the boardroom to the family room.

———— Bob is designed for the modern home or professional space. Available in a wide selection of fabrics and leather options, Bob's elegant, yet contemporary flair will complement almost any decor.