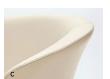

#### Seating

- Flared arm detailing (A)Adjustable headrest (B)
- Adjustable headrest (B)
- Fluted arms form a pocket seat (C)