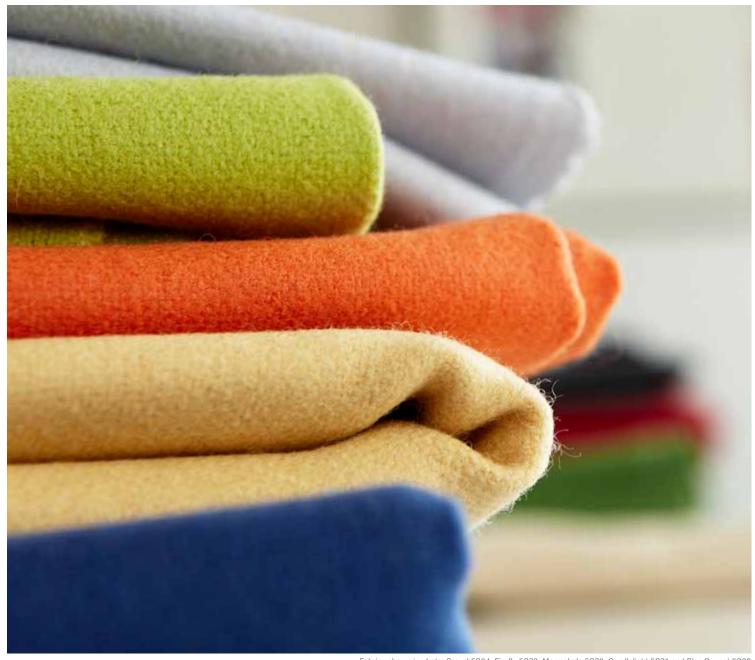

Fabrics shown in photo: Gravel 5G84, Firefly 5G78, Marmalade 5G73, Candlelight 5G71 and Blue Bonnet 5G82

100% Wool. 100% Sustainable. 100% Feel Good.

**Bo Peep** Steelcase Surfaces Classics Collection Seating Upholstery Price Group 5 Available November 2010