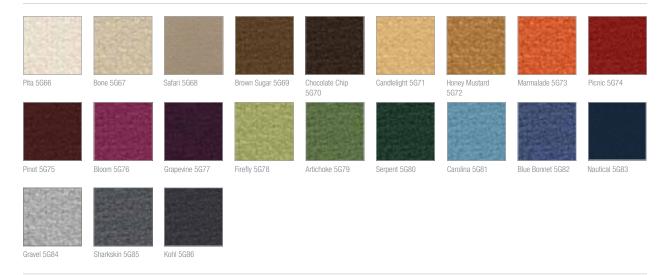

## Bo Peep Steelcase Surfaces Classics Collection

Seating Upholstery Price Group 5

Bo Peep, the Oeko-Tex\* certified seating pattern, provides a timeless aesthetic that translates to 21 elegant color options. In addition, the supplier only purchases wool from sheep that have not been subject to the practice of mulesing.

 $^{\star}$ Oeko-Tex is a global testing and certification system that confirms products meet applicable standards for substances of high concern.

Bo Peep Color swatches shown may vary from actual colors. Please use actual surface material samples when specifying colors.