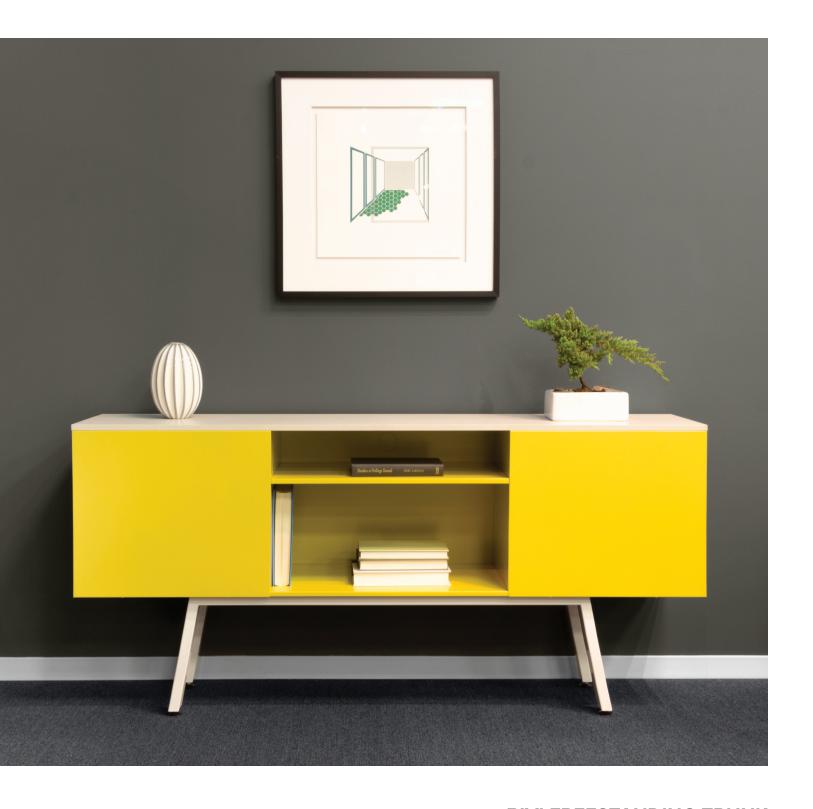

## **BIVI FREESTANDING TRUNK**

A modern take on mid-century beauty, Bivi Freestanding
Trunk redefines the office landscape with clean lines
and bold, painted steel personalized for you.

From understated elegance to daring, over-the-top color, Bivi Freestanding Trunk brings beauty and performance to the home or office. New laminates and available PerfectMatch paint makes it easy to put brand colors and personalities on display, creating unforgettable, one-of-a-kind spaces people love to use.

## **SURFACE MATERIALS**

Paints: 25 Steelcase Standard paints, 10 Steelcase Accent paints and an unlimited number of custom paints available through our PerfectMatch program.

Laminates and Veneers: 27 low pressure laminates, 56 high pressure laminates and 20 veneers.