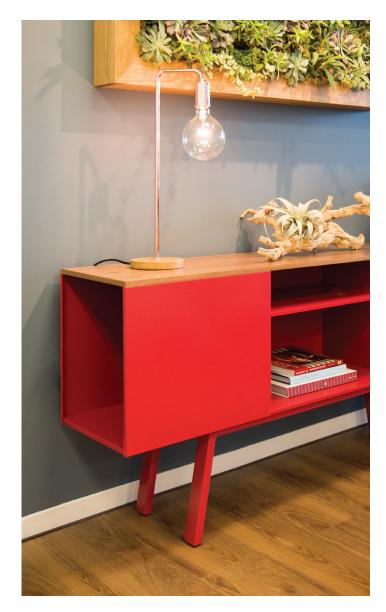

## **BIVI FREESTANDING TRUNK**

A modern take on mid-century beauty, Bivi Freestanding
Trunk redefines the office landscape with clean lines
and bold, painted steel personalized for you.

From understated elegance to daring, over-the-top color, Bivi Freestanding Trunk brings beauty and performance to the home or office. New laminates and available PerfectMatch paint makes it easy to put brand colors and personalities on display, creating unforgettable, one-of-a-kind spaces people love to use.

## **SURFACE MATERIALS**

Paints: 25 Steelcase Standard paints, 10 Steelcase Accent paints and an unlimited number of custom paints available through our PerfectMatch program.

Laminates and Veneers: 27 low pressure laminates, 56 high pressure laminates and 20 veneers.