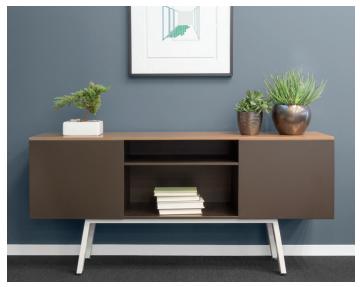

## **BIVI FREESTANDING TRUNK**

A modern take on mid-century beauty, Bivi Freestanding
Trunk redefines the office landscape with clean lines
and bold, painted steel personalized for you.

From understated elegance to daring, over-the-top color, Bivi Freestanding Trunk brings beauty and performance to the home or office. New laminates and available PerfectMatch paint makes it easy to put brand colors and personalities on display, creating unforgettable, one-of-a-kind spaces people love to use.

## **SURFACE MATERIALS**

Paints: 25 Steelcase Standard paints, 10 Steelcase Accent paints and an unlimited number of custom paints available through our PerfectMatch program.

Laminates and Veneers: 27 low pressure laminates, 56 high pressure laminates and 20 veneers.