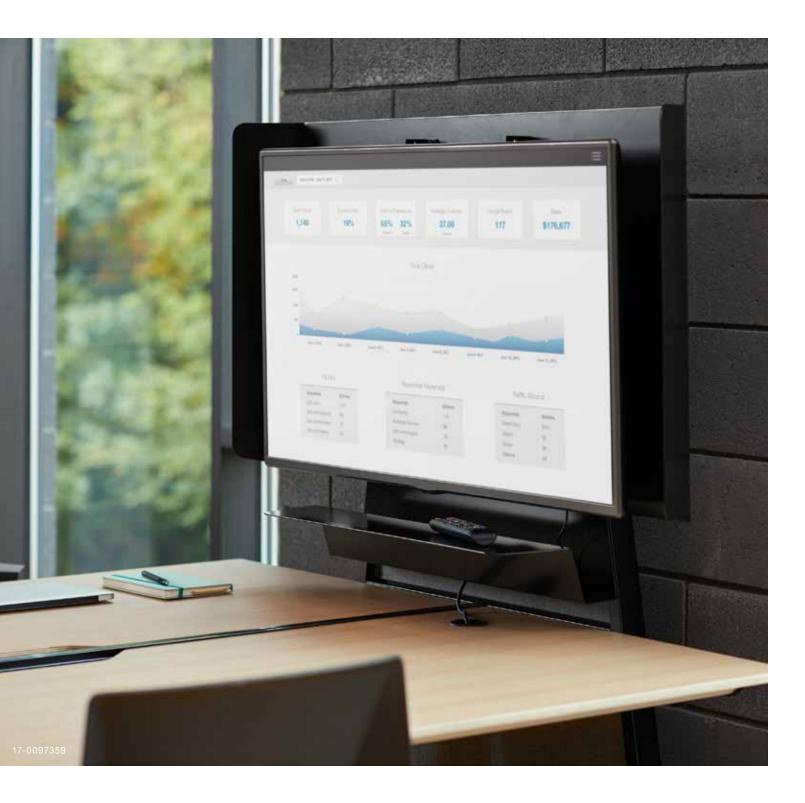

# **BIVI MEDIA SUPPORT SYSTEM**

Bivi Media Support System makes it easy to share digital information quickly and transparently. With three products designed to work together or separately, this system instantly transforms Bivi benching into a collaborative workspace with fully supported displays.

Bivi Media Support System includes Monitor Mount, Shroud and Shelf. It is available as a package or individually to personalize Bivi based on your team's needs.

Bivi Media Support System finishes shown: 17-0097359 | Bivi Media Support System in Black (0835)

Item #17-0006006 Updated 1/18 ©2018 Steelcase Inc. All rights reserved. All specifications subject to change without notice. Trademarks used herein are the property of Steelcase Inc. or of their respective owners. Printed in U.S.A.