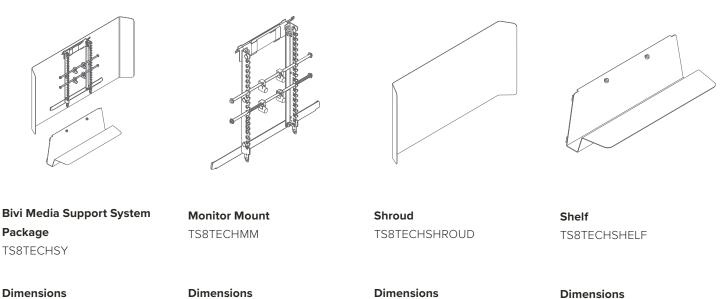

Bivi Media Support System includes Monitor Mount, Shroud and Shelf. It is available as a package or individually to personalize Bivi based on your team's needs.

## STATEMENT OF LINE

Height: 30 ½" Width: 45 ½"

**Product details** 

**Dimensions** Height: 22" Width: 24"

# Surface materials

Height: 24 1/2"

Width: 45 1/2"

Bivi Media Support System is available in all Steelcase Standard paints, Accent paints and PerfectMatch. Lux Coatings are not available. When ordering the kit as a whole, specify one finish for the entire kit. Contrasting finishes are available when ordered seperately.

Depth: 10"

Width: 27"

### **Monitor Mount**

- Supports a maximum weight of 50lbs
- Compatible with monitors 32-43"

### Shroud

- One size
- Compatible with monitors 32-43"

### Shelf

- Holds accessories like Apple TV<sup>®</sup> and remotes
- Compatible with Virtual Puck