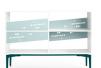

Bassline tables finishes shown: 1 | Bassline Credenza TSBLNSTC1 (Box: Arctic White 2730; Accent Panel and Base: Sangria 4AZ2) 2 | Bassline Standing Storage TSBLNSTS1 (Case: Planked Maple 3P51; Accent panels: Cotton Candy 4AZ0; Legs: Merle 7360). 3 | Bassline Standing Storage TSBLNSTS1, yin yang option (Case: Planked Maple 3P51; Accent panels: Cotton Candy 4AZO; Legs: Merle 7360).