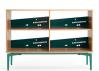

### STANDING STORAGE

Depth: 18", Width: 60", Height: 42"

Full back TSBLNSTS1 (Offered with or without doors)

Half back TSBLNSTS2

**Sideways** TSBLNSTS3

Chevron TSBLNSTS4

**Bowtie** TSBLNSTS5

Bassline tables finishes shown: 1 | Bassline Credenza TSBLNSTC1 (Box: Arctic White 2730; Accent Panel and Base: Sangria 4AZ2) 2 | Bassline Standing Storage TSBLNSTS1 (Case: Planked Maple 3P51; Accent panels: Cotton Candy 4AZ0; Legs: Merle 7360). 3 | Bassline Standing Storage TSBLNSTS1, yin yang option (Case: Planked Maple 3P51; Accent panels: Cotton Candy 4AZO; Legs: Merle 7360).