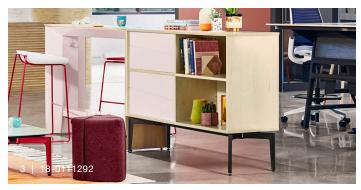

Bassline tables finishes shown: 1 | Bassline Credenza TSBLNSTC1 (Box: Arctic White 2730; Accent Panel and Base: Sangria 4AZ2) 2 | Bassline Standing Storage TSBLNSTS1 (Case: Planked Maple 3P51; Accent panels: Cotton Candy 4AZ0; Legs: Merle 7360). 3 | Bassline Standing Storage TSBLNSTS1, yin yang option (Case: Planked Maple 3P51; Accent panels: Cotton Candy 4AZO; Legs: Merle 7360).