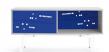

### STANDING STORAGE

Depth: 18", Width: 60", Height: 42"

Full back TSBLNSTS1 (Offered with or without doors)

Half back TSBLNSTS2

**Sideways** TSBLNSTS3

Chevron TSBLNSTS4

**Bowtie** TSBLNSTS5

Bassline tables finishes shown: 1 | Bassline Credenza TSBLNSTC1 (Box: Arctic White 2730; Accent Panel and Base: Sangria 4AZ2) 2 | Bassline Standing Storage TSBLNSTS1 (Case: Planked Maple 3P51; Accent panels: Cotton Candy 4AZ0; Legs: Merle 7360). 3 | Bassline Standing Storage TSBLNSTS1, yin yang option (Case: Planked Maple 3P51; Accent panels: Cotton Candy 4AZO; Legs: Merle 7360).