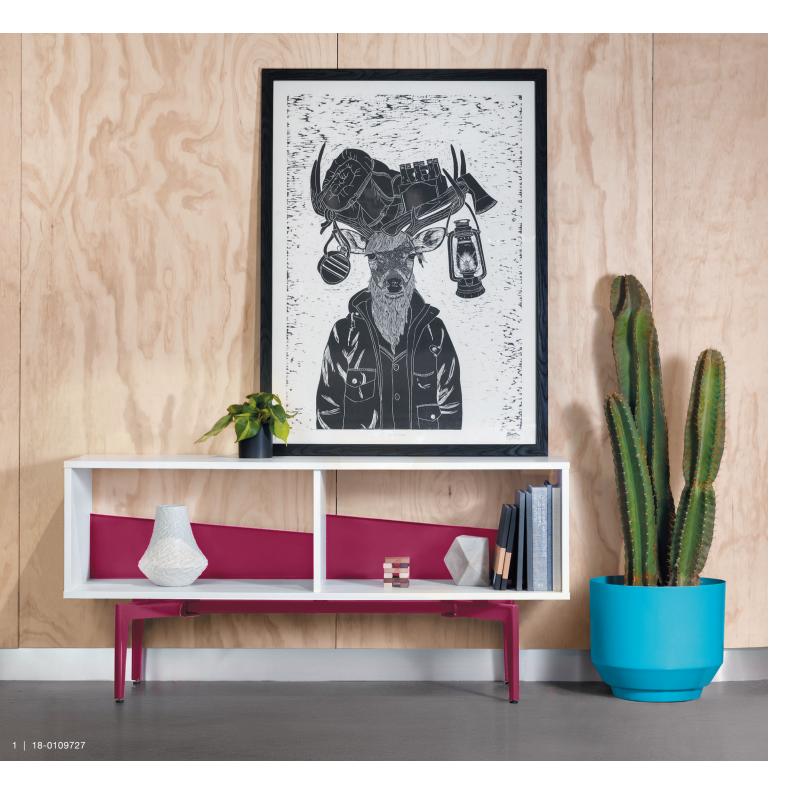

Bassline tables finishes shown: 1 | Bassline Credenza TSBLNSTC1 (Box: Arctic White 2730; Accent Panel and Base: Sangria 4AZ2) 2 | Bassline Standing Storage TSBLNSTS1 (Case: Planked Maple 3P51; Accent panels: Cotton Candy 4AZ0; Legs: Merle 7360). 3 | Bassline Standing Storage TSBLNSTS1, yin yang option (Case: Planked Maple 3P51; Accent panels: Cotton Candy 4AZO; Legs: Merle 7360).