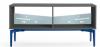

### STANDING STORAGE

Depth: 18", Width: 60", Height: 42"

Full back TSBLNSTS1 (Offered with or without doors)

Half back TSBLNSTS2

**Sideways** TSBLNSTS3

Chevron TSBLNSTS4

**Bowtie** TSBLNSTS5

Bassline tables finishes shown: 1 | Bassline Credenza TSBLNSTC1 (Box: Arctic White 2730; Accent Panel and Base: Sangria 4AZ2) 2 | Bassline Standing Storage TSBLNSTS1 (Case: Planked Maple 3P51; Accent panels: Cotton Candy 4AZ0; Legs: Merle 7360). 3 | Bassline Standing Storage TSBLNSTS1, yin yang option (Case: Planked Maple 3P51; Accent panels: Cotton Candy 4AZO; Legs: Merle 7360).