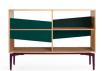

#### **CREDENZA**

Depth: 18", Width: 60", Height: 28.5"

Full back TSBI NSTC1 (Offered with or without doors)

Half back TSBLNSTC2

Meet me in the middle TSBLNSTC3

Bassline tables finishes shown: 1 | Bassline Credenza TSBLNSTC1 (Box: Arctic White 2730; Accent Panel and Base: Sangria 4AZ2) 2 | Bassline Standing Storage TSBLNSTS1 (Case: Planked Maple 3P51; Accent panels: Cotton Candy 4AZ0; Legs: Merle 7360). 3 | Bassline Standing Storage TSBLNSTS1, yin yang option (Case: Planked Maple 3P51; Accent panels: Cotton Candy 4AZO; Legs: Merle 7360).