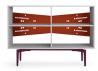

Bassline tables finishes shown: 1 | Bassline Credenza TSBLNSTC1 (Box: Arctic White 2730; Accent Panel and Base: Sangria 4AZ2) 2 | Bassline Standing Storage TSBLNSTS1 (Case: Planked Maple 3P51; Accent panels: Cotton Candy 4AZ0; Legs: Merle 7360). 3 | Bassline Standing Storage TSBLNSTS1, yin yang option (Case: Planked Maple 3P51; Accent panels: Cotton Candy 4AZO; Legs: Merle 7360).