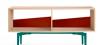

#### **CREDENZA**

Depth: 18", Width: 60", Height: 28.5"

Full back TSBI NSTC1 (Offered with or without doors)

Half back TSBLNSTC2

Meet me in the middle TSBLNSTC3

Bassline tables finishes shown: 1 | Bassline Credenza TSBLNSTC1 (Box: Arctic White 2730; Accent Panel and Base: Sangria 4AZ2) 2 | Bassline Standing Storage TSBLNSTS1 (Case: Planked Maple 3P51; Accent panels: Cotton Candy 4AZ0; Legs: Merle 7360). 3 | Bassline Standing Storage TSBLNSTS1, yin yang option (Case: Planked Maple 3P51; Accent panels: Cotton Candy 4AZO; Legs: Merle 7360).