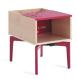

### **Box Top Bag Drop Table**

6 | 18-0109960

## Style Number

**TSBLNTBXB** 

#### **Dimensions**

Depth: 25", 30" Width: 18" Height: 23"

Bassline tables finishes shown: 1 | Bassline Box Top table TSBLNTBX (Case: Planked Maple 3P51; Accent panel and Base: Chili 4AY2).

- 2 | Bassline Coffee Table TSBLNTBXC with design cut outs (Box: Ash Wenge 2HAW, Accent Panel: Arctic White Gloss paint 4140; Base: Honey 4CZ5).
- 3 | Bassline Box Top table TSBLNTBX (Case: Planked Maple 3P51; Accent panel and Base: Chili 4AY2). 4 | Bassline Box Top table TSBLNTBX (Case: Planked Maple 3P51; Accent panel and Base: Chili 4AY2). 5 | Bassline Coffee Table TSBLNTBXC with design cut outs (Box: Ash Wenge 2HAW, Accent Panel: Arctic White Gloss paint 4140; Base: Honey 4CZ5). 6 | Bassline BagDrop table TSBLNTBXB with design cut outs (Box: QC Oak Composite 3HGX; Accent Panel and Base: Sangria 4AZ2).