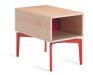

#### STATEMENT OF LINE

# **Box Top End Table**

4 | 18-0109984

# Style Number

**TSBLNTBX** 

#### **Dimensions**

Depth: 25", 30" Width: 18" Height: 18", 23"