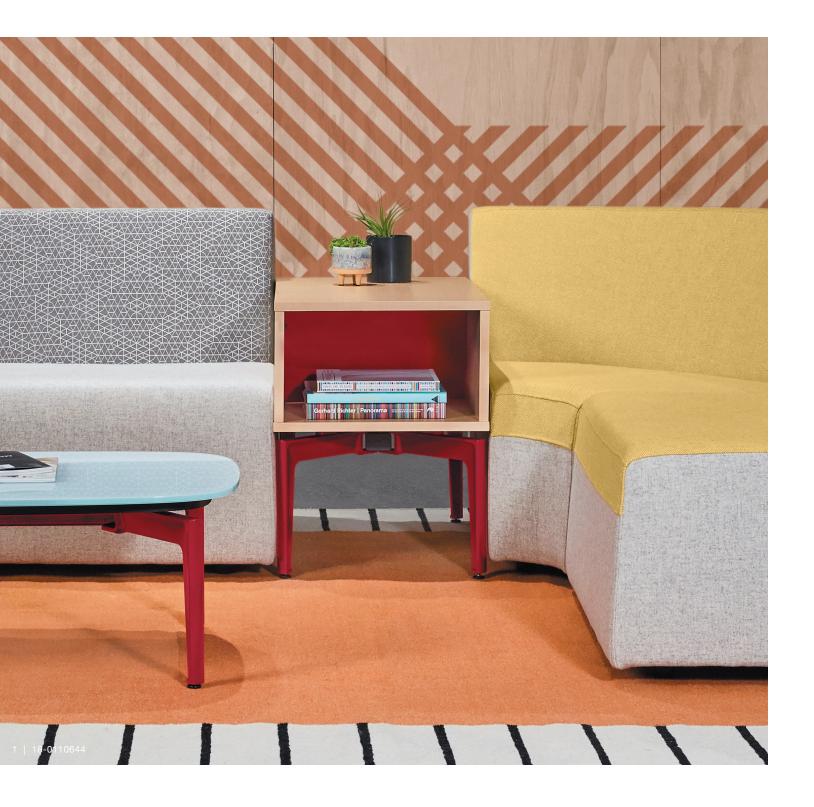

Bassline Box Top Tables create personalized, inviting lounge and collaborative spaces boasting rich materiality along with interest and functionality. Hardworking box top and bag drop options feature easy access to bags, books and personal items with a unique compartment on top and an open shelf in front. Personalize with metal accent panels on the top and inside for visual expression.

Bassline tables finishes shown: 1 | Bassline Box Top table TSBLNTBX (Case: Planked Maple 3P51; Accent panel and Base: Chili 4AY2).

- 2 | Bassline Coffee Table TSBLNTBXC with design cut outs (Box: Ash Wenge 2HAW, Accent Panel: Arctic White Gloss paint 4140; Base: Honey 4CZ5).
- 3 | Bassline Box Top table TSBLNTBX (Case: Planked Maple 3P51; Accent panel and Base: Chili 4AY2). 4 | Bassline Box Top table TSBLNTBX (Case: Planked Maple 3P51; Accent panel and Base: Chili 4AY2). 5 | Bassline Coffee Table TSBLNTBXC with design cut outs (Box: Ash Wenge 2HAW, Accent Panel: Arctic White Gloss paint 4140; Base: Honey 4CZ5). 6 | Bassline BagDrop table TSBLNTBXB with design cut outs (Box: QC Oak Composite 3HGX; Accent Panel and Base: Sangria 4AZ2).