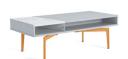

### **Box Top Coffee Table**

5 | 18-0109966

## Style Number

**TSBLNTBXC** 

#### **Dimensions**

Depth: 25" Width: 54" Height: 18"

Bassline tables finishes shown: 1 | Bassline Box Top table TSBLNTBX (Case: Planked Maple 3P51; Accent panel and Base: Chili 4AY2).

- 2 | Bassline Coffee Table TSBLNTBXC with design cut outs (Box: Ash Wenge 2HAW, Accent Panel: Arctic White Gloss paint 4140; Base: Honey 4CZ5).
- 3 | Bassline Box Top table TSBLNTBX (Case: Planked Maple 3P51; Accent panel and Base: Chili 4AY2). 4 | Bassline Box Top table TSBLNTBX (Case: Planked Maple 3P51; Accent panel and Base: Chili 4AY2). 5 | Bassline Coffee Table TSBLNTBXC with design cut outs (Box: Ash Wenge 2HAW, Accent Panel: Arctic White Gloss paint 4140; Base: Honey 4CZ5). 6 | Bassline BagDrop table TSBLNTBXB with design cut outs (Box: QC Oak Composite 3HGX; Accent Panel and Base: Sangria 4AZ2).