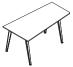

## B-Free™ Beam and High Table

A wide range of materials and finishes allow you to customize B-Free. Bring the warmth of the outside into the workplace with the solid wood leg. The metal leg invites personal expression through a wide variety of standard and custom finishes.

Beam - Wood Leg

Beam - Metal Leg

High Table - Pint Top, Wood Leg

High Table – Rectangle Top, Metal Leg

**B-Free High Table – Rectangle** 24" D × 48", 60", 66" or 72" W × 39.5" H 32" D × 48", 60", 66", 72" or 84" W × 39.5" H