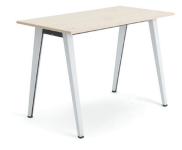

## B-Free™ Beam and High Table

A wide range of materials and finishes allow you to customize B-Free. Bring the warmth of the outside into the workplace with the solid wood leg. The metal leg invites personal expression through a wide variety of standard and custom finishes.

Beam - Wood Leg

Beam - Metal Leg

High Table - Pint Top, Wood Leg

High Table – Rectangle Top, Metal Leg

**B-Free High Table – Rectangle** 24" D × 48", 60", 66" or 72" W × 39.5" H 32" D × 48", 60", 66", 72" or 84" W × 39.5" H