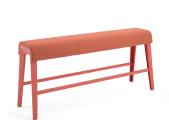

Beam - Wood Leg

Beam - Metal Leg

High Table - Pint Top, Wood Leg

High Table – Rectangle Top, Metal Leg

#### Beam

Seat: upholstery, leather, vinyl Footrest: powder coated metal

Legs: powder coated metal or solid beechwood (3860 Espresso or 3861 Natural)