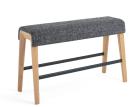

Beam - Wood Leg

Beam - Metal Leg

High Table - Pint Top, Wood Leg

High Table – Rectangle Top, Metal Leg

#### Beam

Seat: upholstery, leather, vinyl Footrest: powder coated metal

Legs: powder coated metal or solid beechwood (3860 Espresso or 3861 Natural)