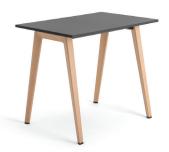

Beam - Wood Leg

Beam - Metal Leg

High Table - Pint Top, Wood Leg

High Table – Rectangle Top, Metal Leg

### High Table

Top: high-pressure laminate, open line laminate, wood veneer or custom stain

Legs: powder coated metal or solid beechwood (3860 Espresso or 3861 Natural)