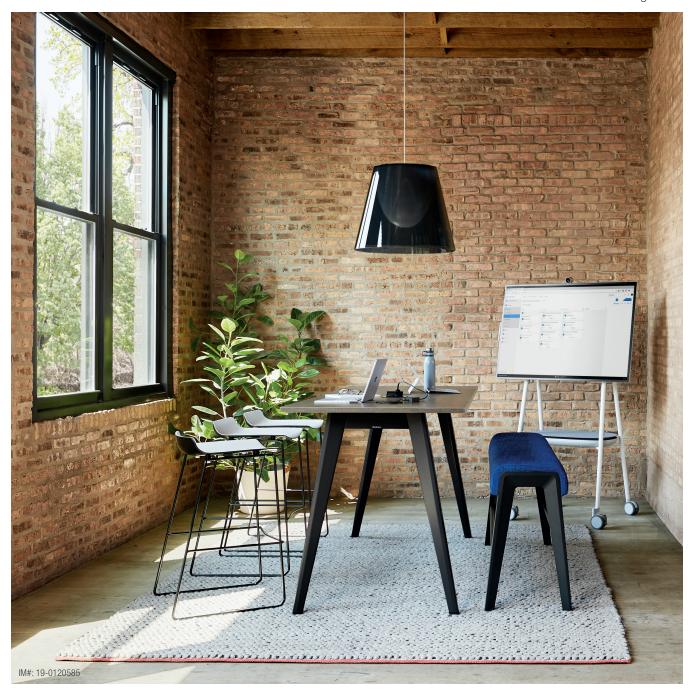

# **Support creative work**

People need a range of supportive, empowering spaces that offer a fresh perspective and encourage productivity. The B-Free Collection creates informal, inspiring and convenient workspaces where teamwork comes naturally and collaboration flourishes.

Sit. Perch. Stand. The B-Free Beam and High Table encourage postural changes, promoting wellbeing through movement while boosting creative thinking and engagement.

## B-Free™ Beam and High Table

A wide range of materials and finishes allow you to customize B-Free. Bring the warmth of the outside into the workplace with the solid wood leg. The metal leg invites personal expression through a wide variety of standard and custom finishes.

Beam - Wood Leg

Beam - Metal Leg

High Table - Pint Top, Wood Leg

High Table – Rectangle Top, Metal Leg