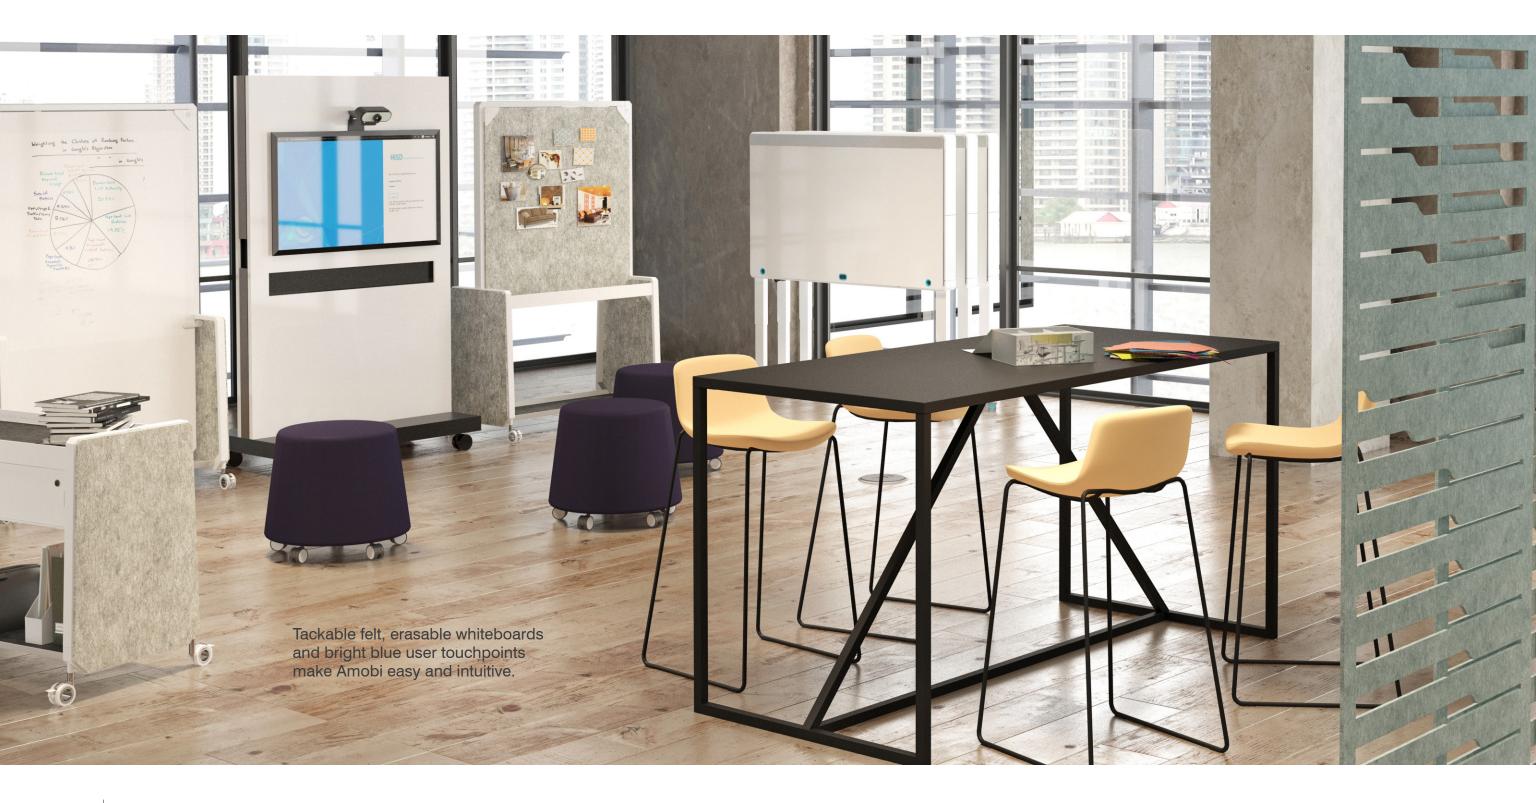

## Amobi **Team**

Amobi Team is a family of mobile carts and walls that provide collaboration hubs, team storage and space division. Use alone or integrated with Amobi Desk for spaces that are dynamic and adaptable to changing needs throughout the day.

Amobi Team Display

Amobi Team Display with Storage

### **7** styles to customize to your space needs

Amobi Team Cart

Amobi Team Cart with Storage

### Hubs Amobi Team makes collaboration easy with mobile walls, carts and storage

User Controlled individuals and teams are empowered to redesign and reconfigure their space as needed

amqsolutions.com/AMOBI Page 23