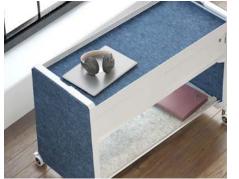

Amobi Team Carts are available with either open storage or with enclosed storage bins.

Felt Inlays are available for the upper and lower trays to help reduce sound and provide soft, protective storage spaces.

All the felt components of Team are available in our 10 Verve colorways, ranging from cool greys and blues to warm hues of red, green and yellow.