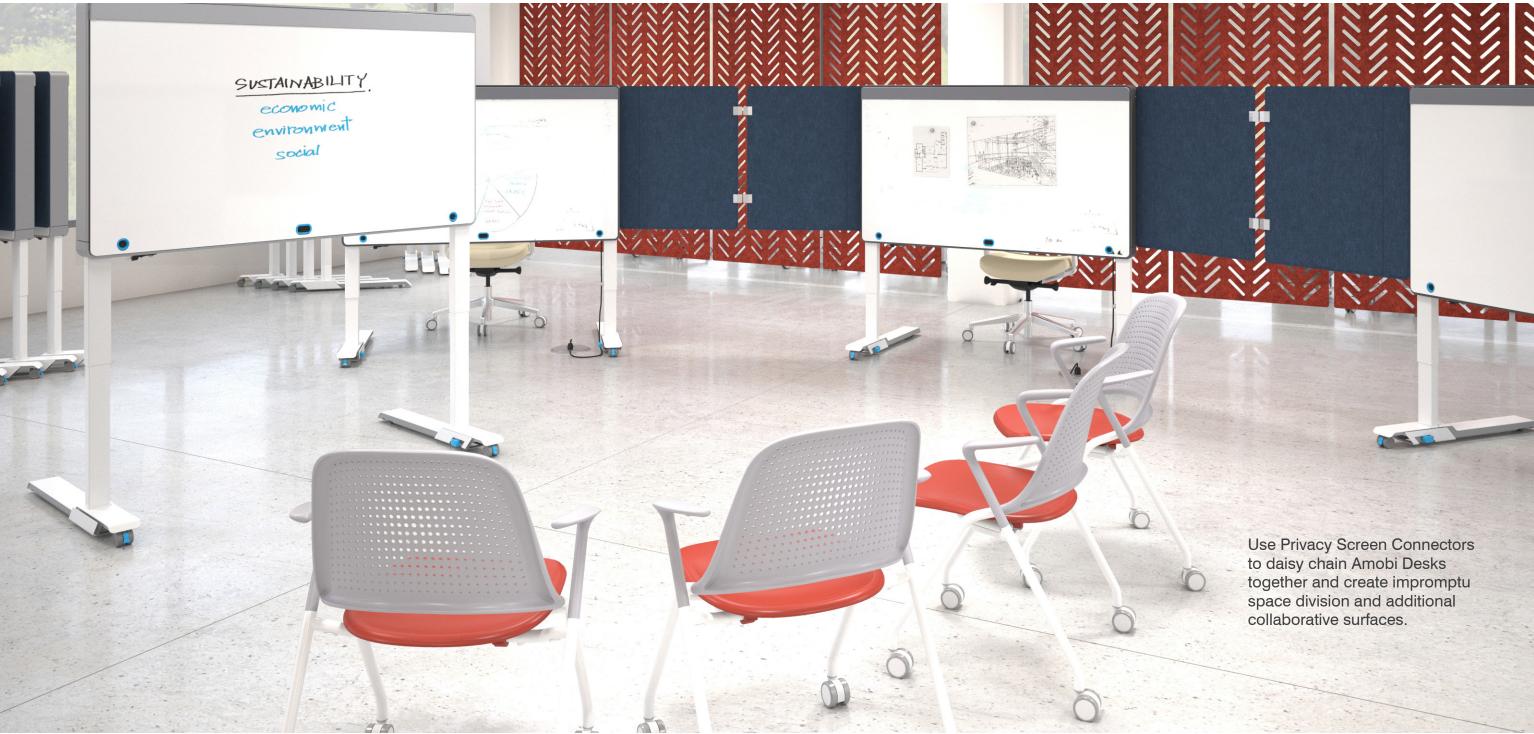

### Flexible Boundaries your work isn't static, and neither is Amobi

Amobi Desk offers the largest height range on the market, accommodating more than 90% of workers.

Resist Hinges allow users to quickly transition from storage mode to working mode. Includes built-in lift assist and soft closure.