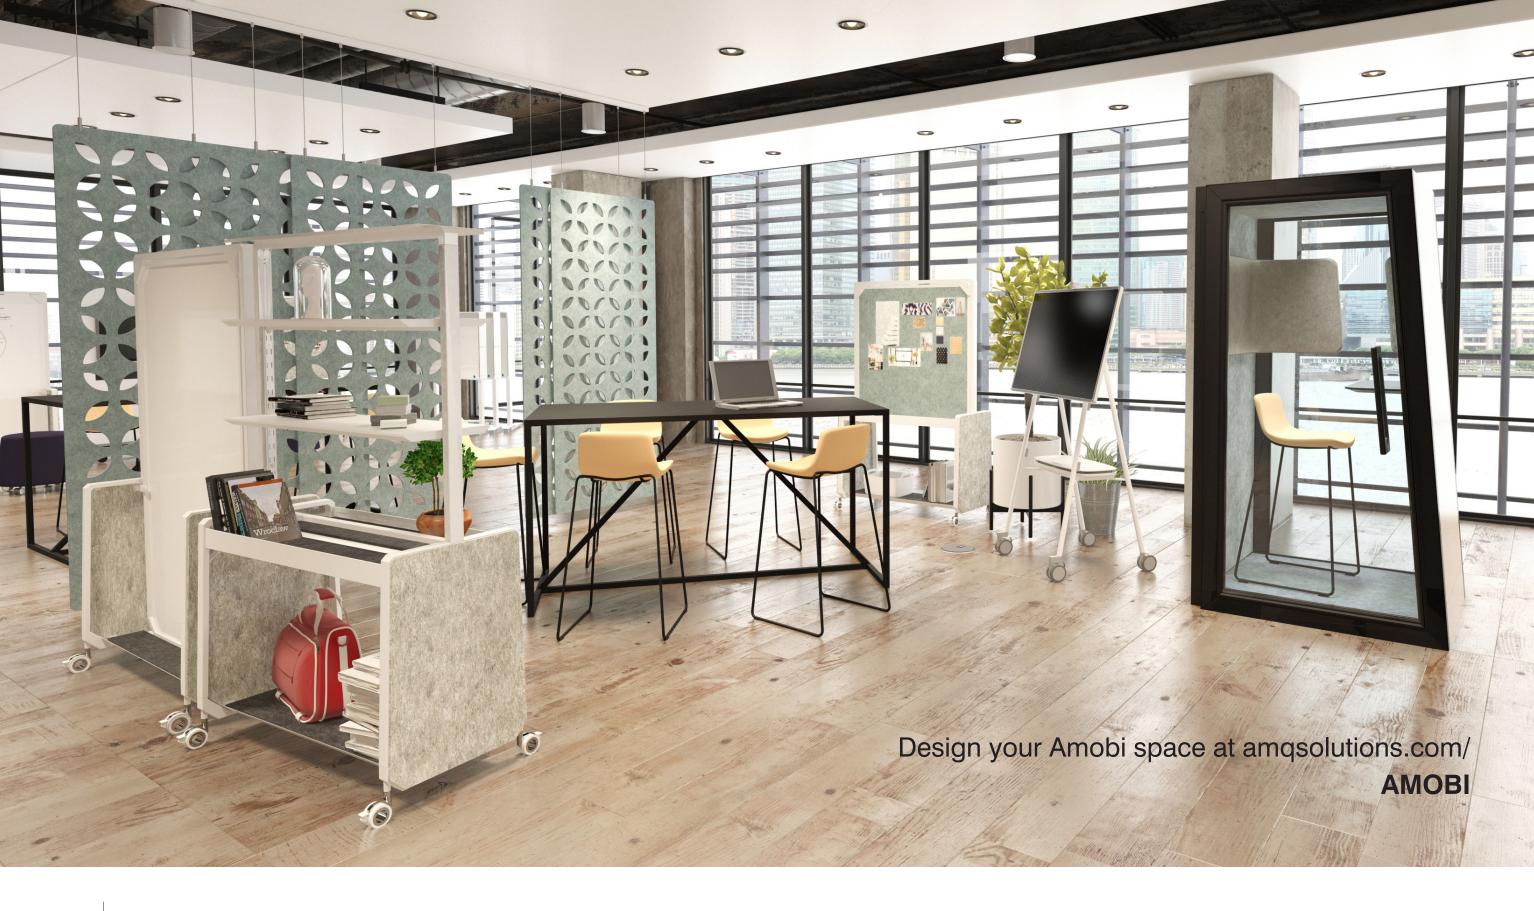

## Amobi agile workspaces

Amobi Desk and Team meet the need for the integrated way we work today - both solo and collaboratively, with a fluid sense of flexibility to reconfigure as needs change throughout the day.

## Amobi **Team**

Amobi Team is a family of mobile carts and walls that provide collaboration hubs, team storage and space division. Use alone or integrated with Amobi Desk for spaces that are dynamic and adaptable to changing needs throughout the day.

### Hubs Amobi Team makes collaboration easy with mobile walls, carts and storage

User Controlled individuals and teams are empowered to redesign and reconfigure their space as needed

amqsolutions.com/AMOBI Page 23

Agile/Mobile the cornerstone of Amobi is its ability to adapt to changing needs throughout the day

Accessories like monitor arms and LED lighting with occupancy sensing and dimming control create highfunction, yet mobile, workstations.