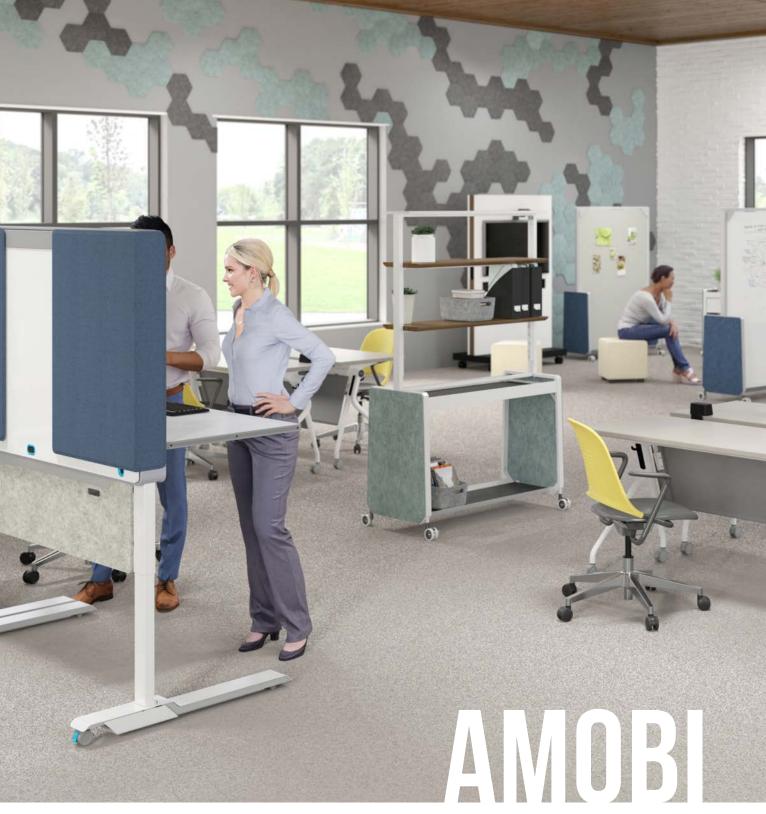

## Amobi

## Amobi agile workspaces

Amobi Desk and Team meet the need for the integrated way we work today - both solo and collaboratively, with a fluid sense of flexibility to reconfigure as needs change throughout the day.

## Amobi Desks are mobile workstations that arrive pre-assembled and easily transport and fold up to store when not in use. Choose Desk/**One** for an open workstation or Desk/Focus with magnetic side panels that offer additional privacy.

## Amobi **Team**

Amobi Team is a family of mobile carts and walls that provide collaboration hubs, team storage and space division. Use alone or integrated with Amobi Desk for spaces that are dynamic and adaptable to changing needs throughout the day.