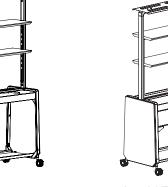

## Amobi **Team**

Amobi Team is a family of mobile carts and walls that provide collaboration hubs, team storage and space division. Use alone or integrated with Amobi Desk for spaces that are dynamic and adaptable to changing needs throughout the day.

Amobi Team Display

Amobi Team Display with Storage

### **7** styles to customize to your space needs

Amobi Team Cart

Amobi Team Cart with Storage

Amobi Team Walls are available either full or half size in felt tackboard and whiteboard, creating collaboration hubs wherever needed.

Amobi Team Display allows for storage of work tools, personal or decorative items and shared reference materials.

Amobi Team Carts are available with either open storage or with enclosed storage bins.

Felt Inlays are available for the upper and lower trays to help reduce sound and provide soft, protective storage spaces.