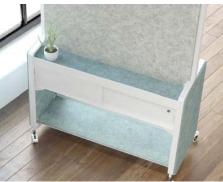

Amobi Team Walls are available either full or half size in felt tackboard and whiteboard, creating collaboration hubs wherever needed.

Amobi Team Display allows for storage of work tools, personal or decorative items and shared reference materials.

All the felt components of Team are available in our 10 Verve colorways, ranging from cool greys and blues to warm hues of red, green and yellow.