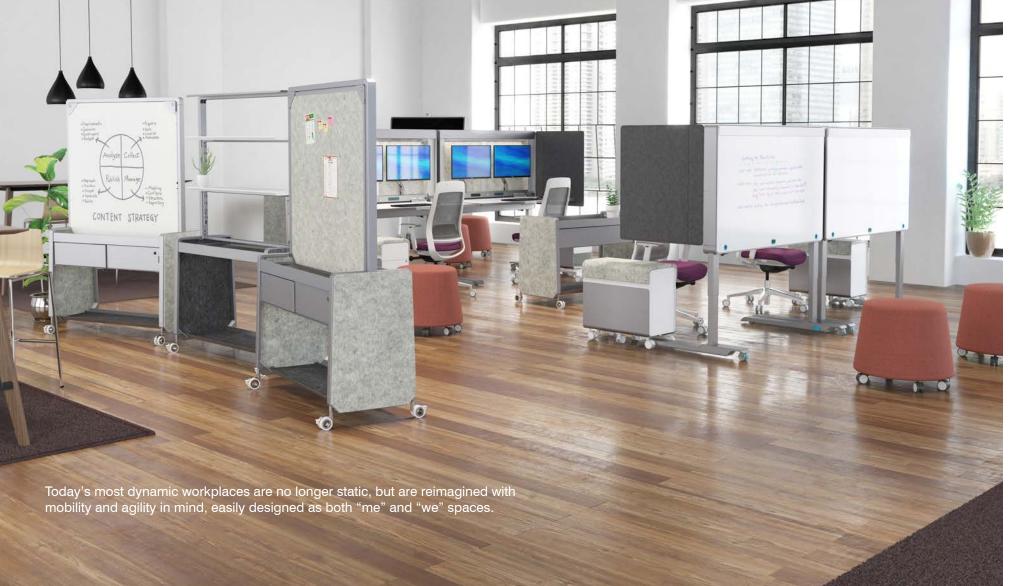

# Meeting the Future of Work

Today's teams have a more collaborative and agile style of working, yet most offices remain linear and static.

The new workplace workplace is more and fluid.

Amobi recognizes the need for rapid reconfiguration as workers move from collaborative to private work throughout the day.

## Amobi agile workspaces

Amobi Desk and Team meet the need for the integrated way we work today - both solo and collaboratively, with a fluid sense of flexibility to reconfigure as needs change throughout the day.

## Amobi **Team**

Amobi Team is a family of mobile carts and walls that provide collaboration hubs, team storage and space division. Use alone or integrated with Amobi Desk for spaces that are dynamic and adaptable to changing needs throughout the day.