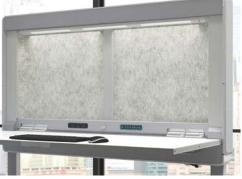

Both Desk styles come with an acoustic panel to soften noise and contribute to a more focused work environment.

Amobi Desk includes a back Collaboration Board that can be specified in either whiteboard or tackable felt, and is easily interchanged via a quick release button.

Integrated LED Task lighting includes occupancy sensing and dimming control.

Amobi Desk Includes 3 power outlets and USB A+C, which bridges the gap between existing and new technology platforms for an inclusive design that works for everyone.