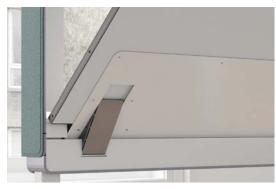

### Flexible Boundaries your work isn't static, and neither is Amobi

Amobi Desk offers the largest height range on the market, accommodating more than 90% of workers.

Resist Hinges allow users to quickly transition from storage mode to working mode. Includes built-in lift assist and soft closure.

Amobi user control touchpoints (castor lock, foot lock, handle, handset) have a bright blue visual indicator for ease of use.

Rotating feet lock in 3 positions (straight, 45° and 90°) to accommodate storage, transport and work modes.