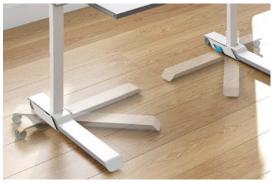

Amobi user control touchpoints (castor lock, foot lock, handle, handset) have a bright blue visual indicator for ease of use.

Rotating feet lock in 3 positions (straight, 45° and 90°) to accommodate storage, transport and work modes.