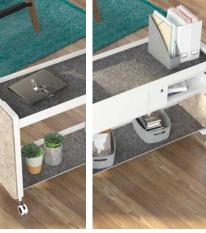

Amobi Team Walls are available either full or half size in felt tackboard and whiteboard, creating collaboration hubs wherever needed.

Amobi Team Display allows for storage of work tools, personal or decorative items and shared reference materials.

Amobi Team Carts are available with either open storage or with enclosed storage bins.

Felt Inlays are available for the upper and lower trays to help reduce sound and provide soft, protective storage spaces.