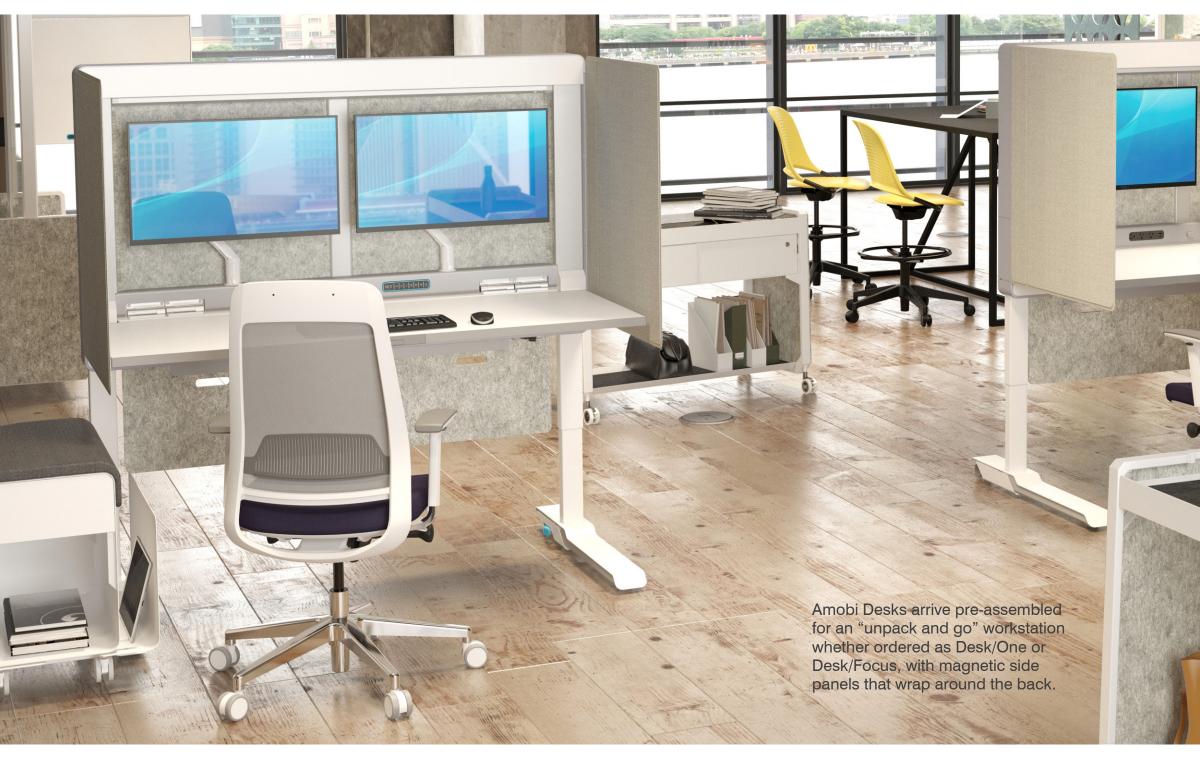

## Amobi **Desk**

### 2 mobile / foldable desk options

Optional monitor arms, modesty panels and LED lights are also available for Amobi Desk

## Amobi Desks are mobile workstations that arrive pre-assembled and easily transport and fold up to store when not in use. Choose Desk/**One** for an open workstation or Desk/Focus with magnetic side panels that offer additional privacy.