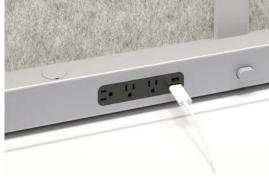

Integrated LED Task lighting includes occupancy sensing and dimming control.

Amobi Desk Includes 3 power outlets and USB A+C, which bridges the gap between existing and new technology platforms for an inclusive design that works for everyone.