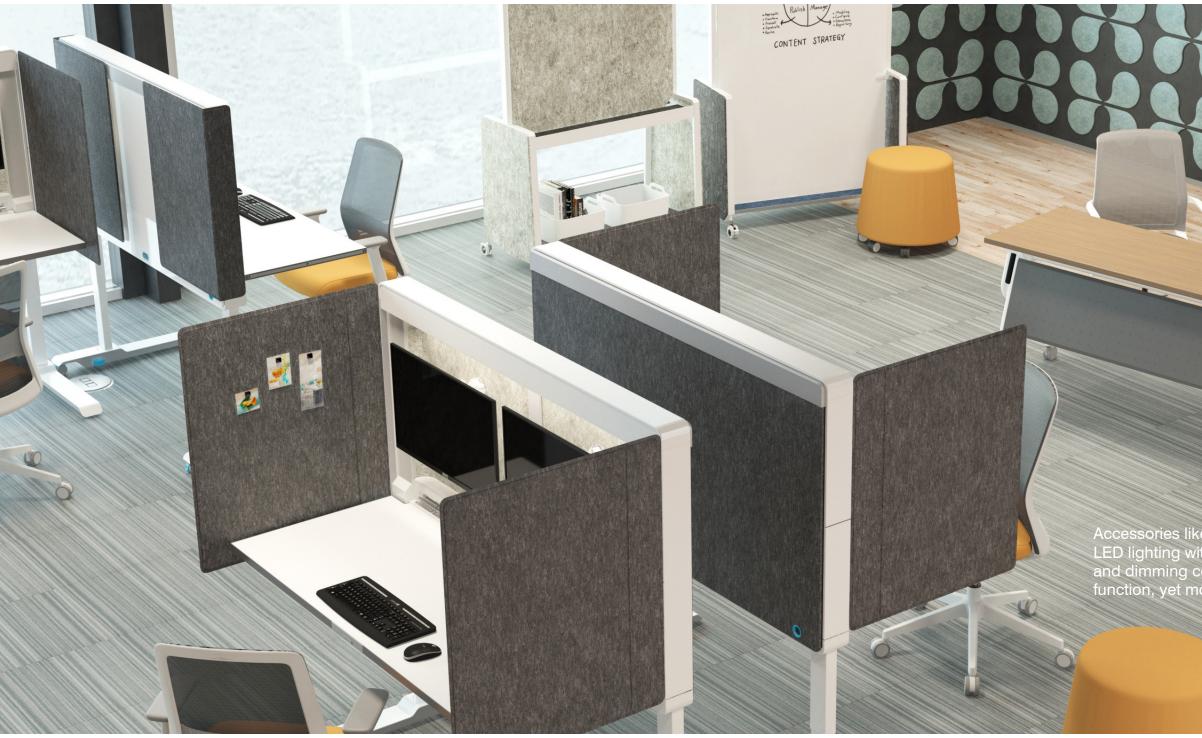

Agile/Mobile the cornerstone of Amobi is its ability to adapt to changing needs throughout the day

Accessories like monitor arms and LED lighting with occupancy sensing and dimming control create highfunction, yet mobile, workstations.