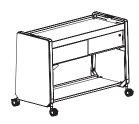

## Amobi **Team**

Amobi Team is a family of mobile carts and walls that provide collaboration hubs, team storage and space division. Use alone or integrated with Amobi Desk for spaces that are dynamic and adaptable to changing needs throughout the day.

### **7** styles to customize to your space needs

Amobi Team Cart

Amobi Team Cart with Storage

Amobi Team Carts are available with either open storage or with enclosed storage bins.

Felt Inlays are available for the upper and lower trays to help reduce sound and provide soft, protective storage spaces.