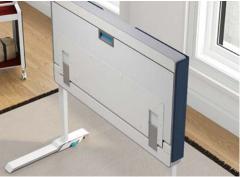

## Amobi Desks are mobile workstations that arrive pre-assembled and easily transport and fold up to store when not in use. Choose Desk/**One** for an open workstation or Desk/Focus with magnetic side panels that offer additional privacy.

### Flexible Boundaries your work isn't static, and neither is Amobi

Amobi Desk offers the largest height range on the market, accommodating more than 90% of workers.

Resist Hinges allow users to quickly transition from storage mode to working mode. Includes built-in lift assist and soft closure.

### Amobi **Desk** Details

Monitor Arms snap into the desk frame, freeing up worksurface space – and allowing for easy monitor installation via Quick-Connect VESA plates.

Simply fold up Amobi Desk and store when not in use.