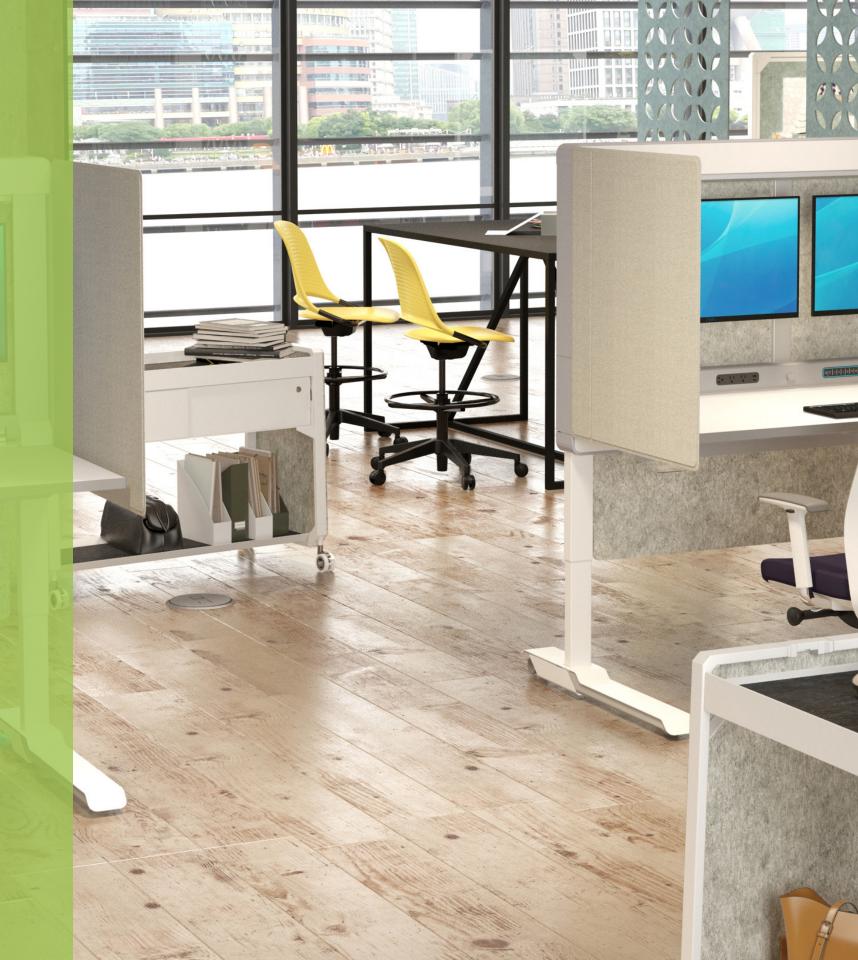

## Amobi **Team**

Amobi Team is a family of mobile carts and walls that provide collaboration hubs, team storage and space division. Use alone or integrated with Amobi Desk for spaces that are dynamic and adaptable to changing needs throughout the day.

Agile/Mobile the cornerstone of Amobi is its ability to adapt to changing needs throughout the day

Accessories like monitor arms and LED lighting with occupancy sensing and dimming control create highfunction, yet mobile, workstations.

### Amobi **Desk** Details

Monitor Arms snap into the desk frame, freeing up worksurface space – and allowing for easy monitor installation via Quick-Connect VESA plates.

Simply fold up Amobi Desk and store when not in use.