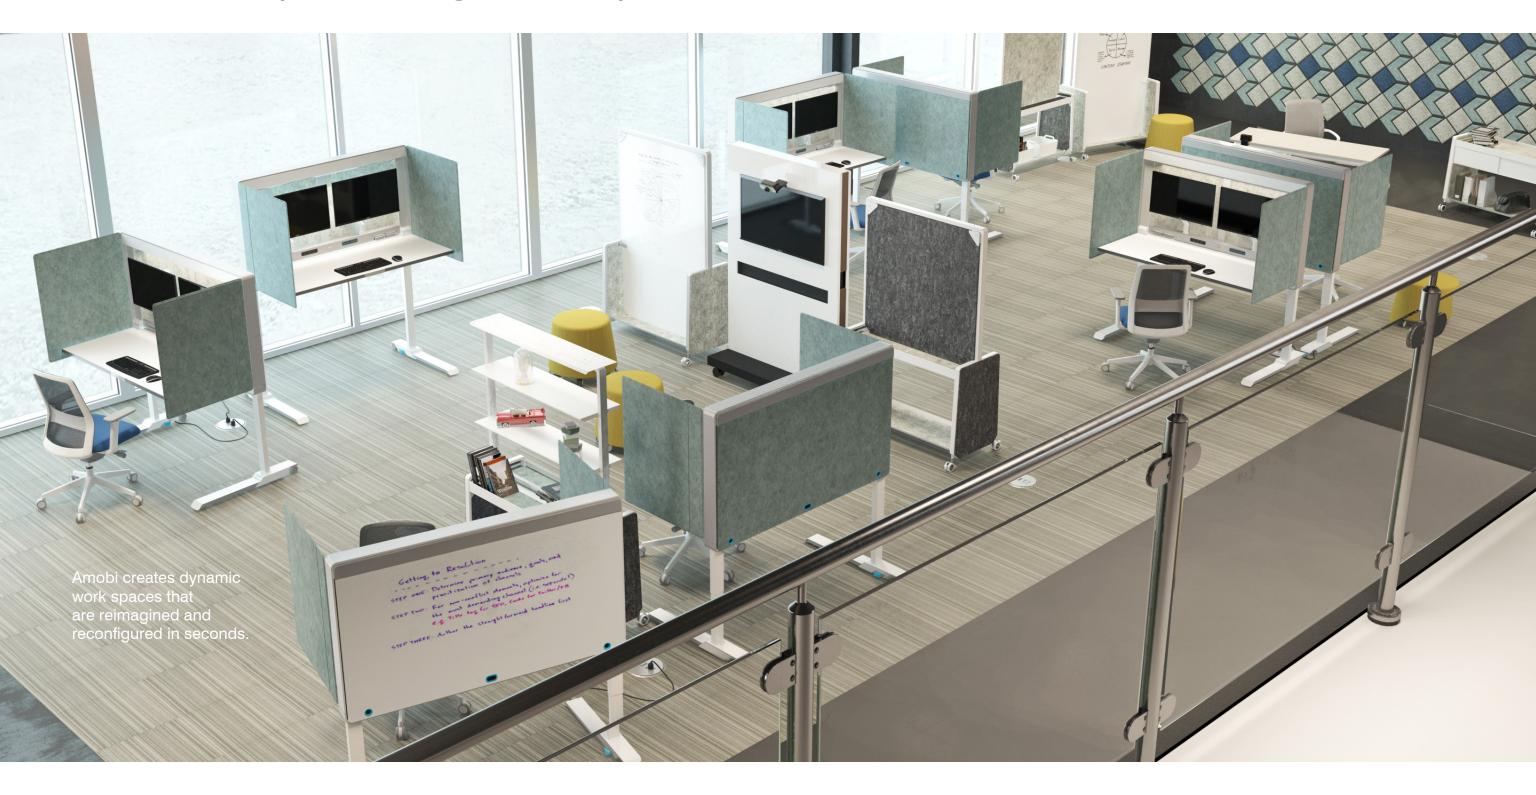

# Meeting the Future of Work

Today's teams have a more collaborative and agile style of working, yet most offices remain linear and static.

The new workplace workplace is more and fluid.

Amobi recognizes the need for rapid reconfiguration as workers move from collaborative to private work throughout the day.

## Amobi agile workspaces

Amobi Desk and Team meet the need for the integrated way we work today - both solo and collaboratively, with a fluid sense of flexibility to reconfigure as needs change throughout the day.

## Amobi **Team**

Amobi Team is a family of mobile carts and walls that provide collaboration hubs, team storage and space division. Use alone or integrated with Amobi Desk for spaces that are dynamic and adaptable to changing needs throughout the day.

### Hubs Amobi Team makes collaboration easy with mobile walls, carts and storage

User Controlled individuals and teams are empowered to redesign and reconfigure their space as needed

amqsolutions.com/AMOBI Page 23

Agile/Mobile the cornerstone of Amobi is its ability to adapt to changing needs throughout the day

Accessories like monitor arms and LED lighting with occupancy sensing and dimming control create highfunction, yet mobile, workstations.