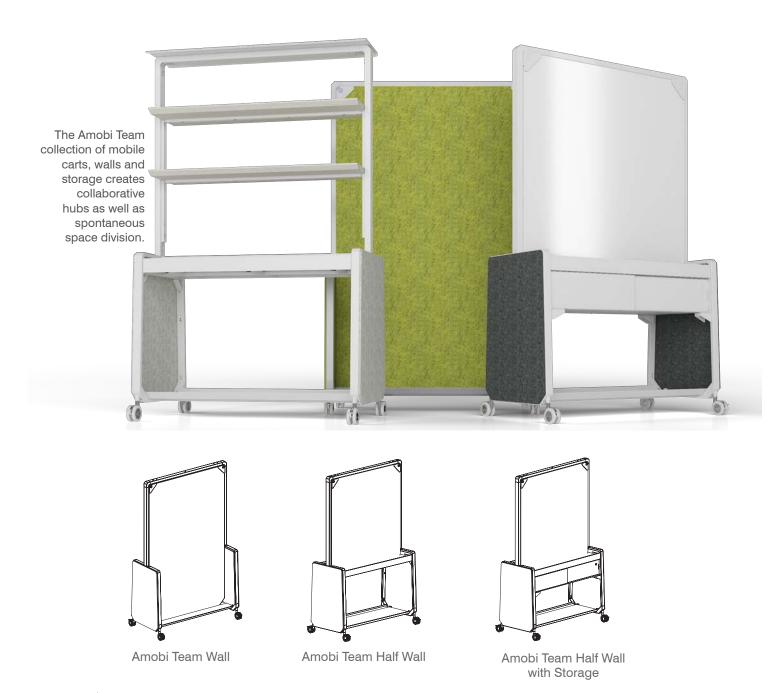

## Amobi **Team**

Amobi Team is a family of mobile carts and walls that provide collaboration hubs, team storage and space division. Use alone or integrated with Amobi Desk for spaces that are dynamic and adaptable to changing needs throughout the day.

Amobi Team Display

Amobi Team Display with Storage

### **7** styles to customize to your space needs

Amobi Team Cart

Amobi Team Cart with Storage

Amobi Team Walls are available either full or half size in felt tackboard and whiteboard, creating collaboration hubs wherever needed.

Amobi Team Display allows for storage of work tools, personal or decorative items and shared reference materials.