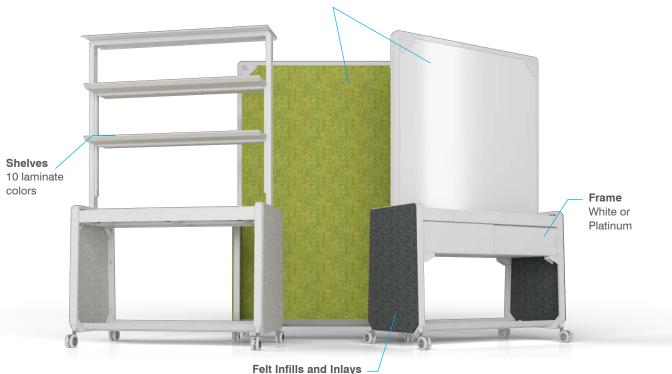

## Amobi **Team**

Amobi Team is a family of mobile carts and walls that provide collaboration hubs, team storage and space division. Use alone or integrated with Amobi Desk for spaces that are dynamic and adaptable to changing needs throughout the day.

Amobi Team Display

Amobi Team Display with Storage

### **7** styles to customize to your space needs

Amobi Team Cart

Amobi Team Cart with Storage

Amobi Team Walls are available either full or half size in felt tackboard and whiteboard, creating collaboration hubs wherever needed.

Amobi Team Display allows for storage of work tools, personal or decorative items and shared reference materials.

Amobi Team Carts are available with either open storage or with enclosed storage bins.

Felt Inlays are available for the upper and lower trays to help reduce sound and provide soft, protective storage spaces.

All the felt components of Team are available in our 10 Verve colorways, ranging from cool greys and blues to warm hues of red, green and yellow.

## Amobi **Team** Details

Felt Baskets offer additional storage and organization within Amobi Team areas.

### Frame