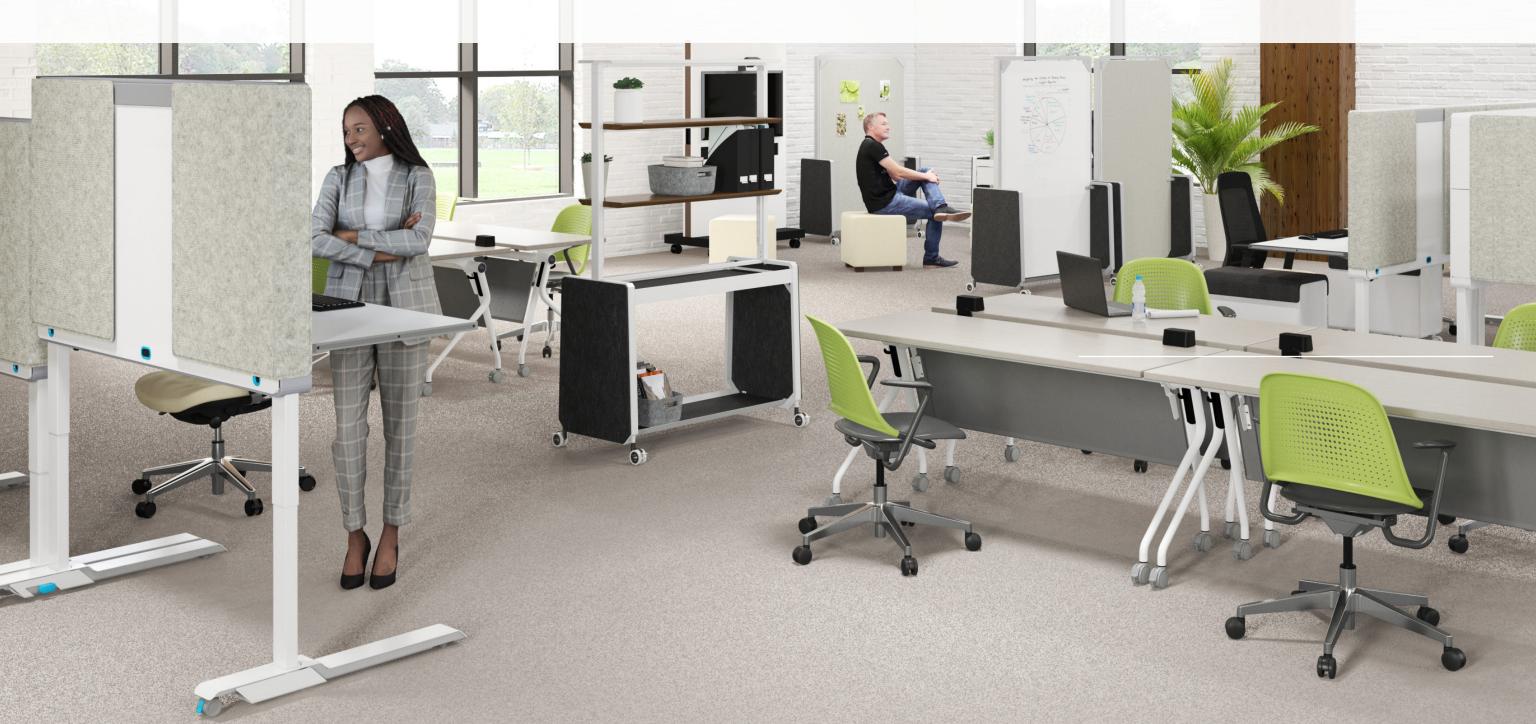

### Hubs Amobi Team makes collaboration easy with mobile walls, carts and storage

User Controlled individuals and teams are empowered to redesign and reconfigure their space as needed

amqsolutions.com/AMOBI Page 23

### Flexible Boundaries your work isn't static, and neither is Amobi

Amobi Desk offers the largest height range on the market, accommodating more than 90% of workers.

Resist Hinges allow users to quickly transition from storage mode to working mode. Includes built-in lift assist and soft closure.

Amobi user control touchpoints (castor lock, foot lock, handle, handset) have a bright blue visual indicator for ease of use.

Rotating feet lock in 3 positions (straight, 45° and 90°) to accommodate storage, transport and work modes.