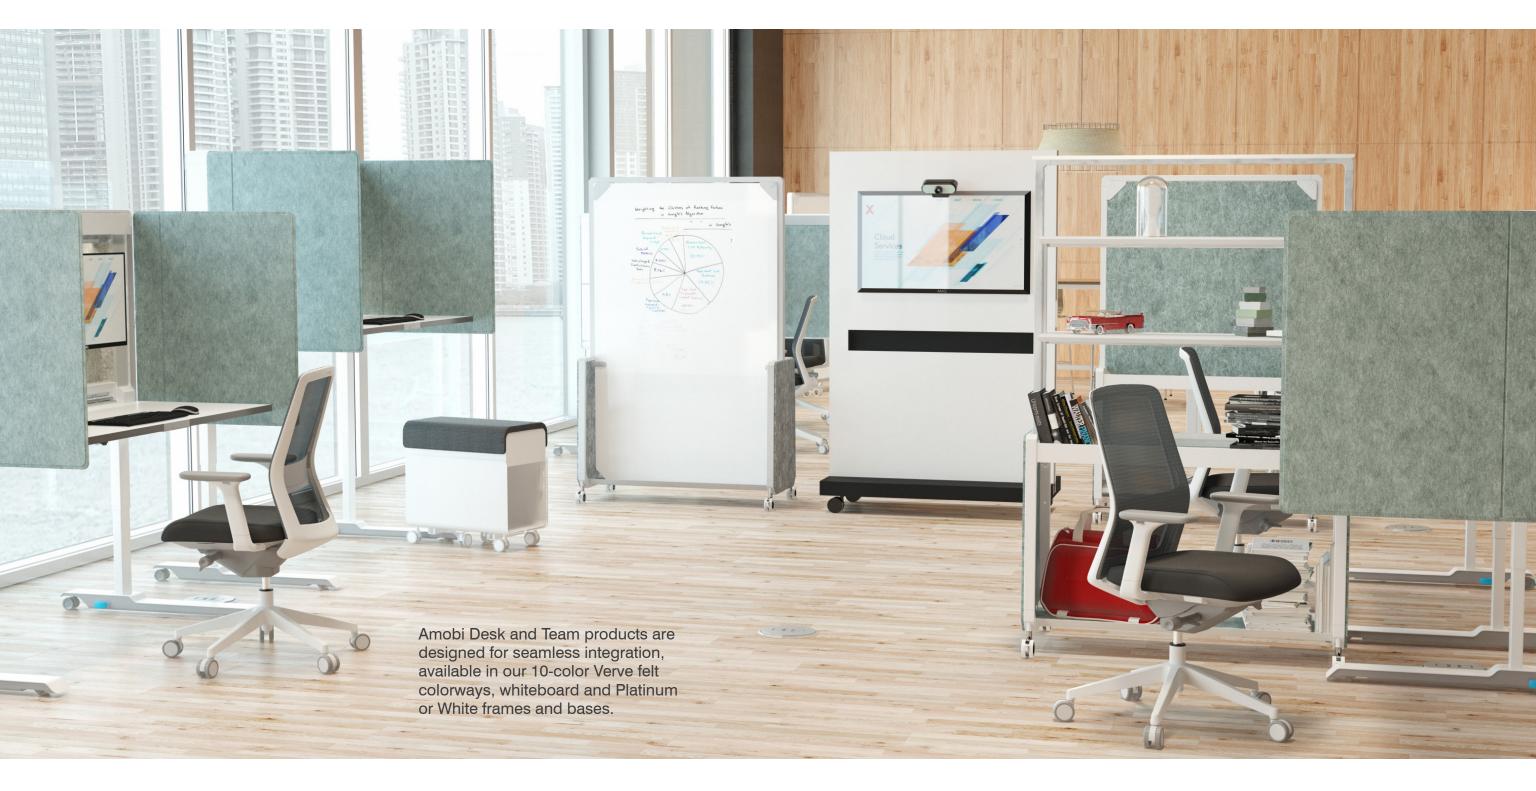

## Amobi agile workspaces

Amobi Desk and Team meet the need for the integrated way we work today - both solo and collaboratively, with a fluid sense of flexibility to reconfigure as needs change throughout the day.

## Amobi **Team**

Amobi Team is a family of mobile carts and walls that provide collaboration hubs, team storage and space division. Use alone or integrated with Amobi Desk for spaces that are dynamic and adaptable to changing needs throughout the day.

All the felt components of Team are available in our 10 Verve colorways, ranging from cool greys and blues to warm hues of red, green and yellow.