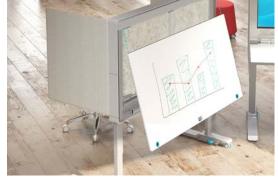

## Amobi Desks are mobile workstations that arrive pre-assembled and easily transport and fold up to store when not in use. Choose Desk/**One** for an open workstation or Desk/Focus with magnetic side panels that offer additional privacy.

Both Desk styles come with an acoustic panel to soften noise and contribute to a more focused work environment.

Amobi Desk includes a back Collaboration Board that can be specified in either whiteboard or tackable felt, and is easily interchanged via a quick release button.