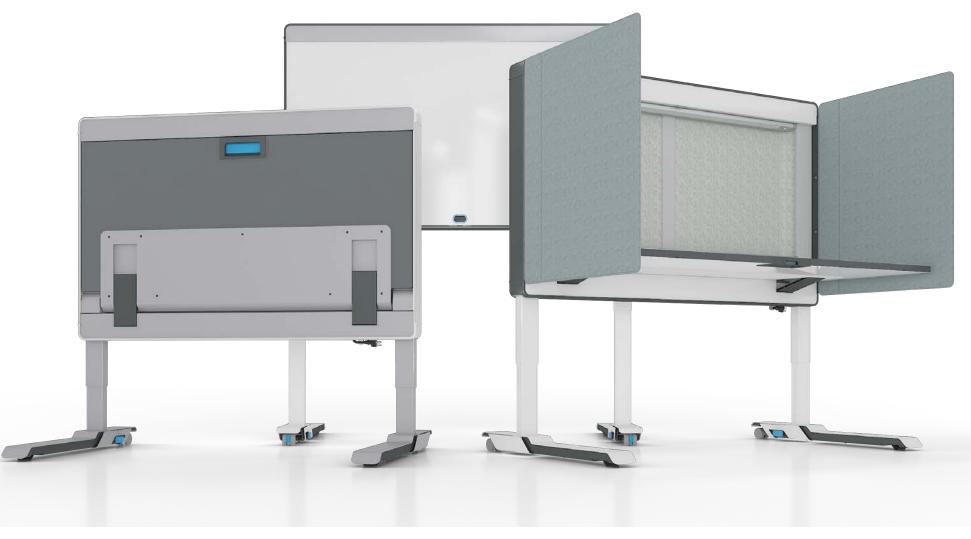

## Amobi **Desk**

### 2 mobile / foldable desk options

Optional monitor arms, modesty panels and LED lights are also available for Amobi Desk

## Amobi Desks are mobile workstations that arrive pre-assembled and easily transport and fold up to store when not in use. Choose Desk/**One** for an open workstation or Desk/Focus with magnetic side panels that offer additional privacy.

### Amobi **Desk** Details

Monitor Arms snap into the desk frame, freeing up worksurface space – and allowing for easy monitor installation via Quick-Connect VESA plates.

Simply fold up Amobi Desk and store when not in use.