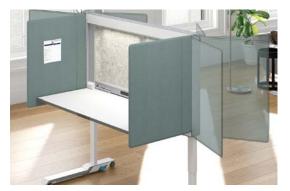

## Amobi Desks are mobile workstations that arrive pre-assembled and easily transport and fold up to store when not in use. Choose Desk/**One** for an open workstation or Desk/Focus with magnetic side panels that offer additional privacy.

Amobi Desk/Focus includes magnetic side panels that hold reference materials via magnets and attach to the worksurface, easily wrapping around the back when not needed.

Felt Modesty panels in 10 Verve colors can be added to Amobi Desk for additional privacy.

Both Desk styles come with an acoustic panel to soften noise and contribute to a more focused work environment.

Amobi Desk includes a back Collaboration Board that can be specified in either whiteboard or tackable felt, and is easily interchanged via a quick release button.