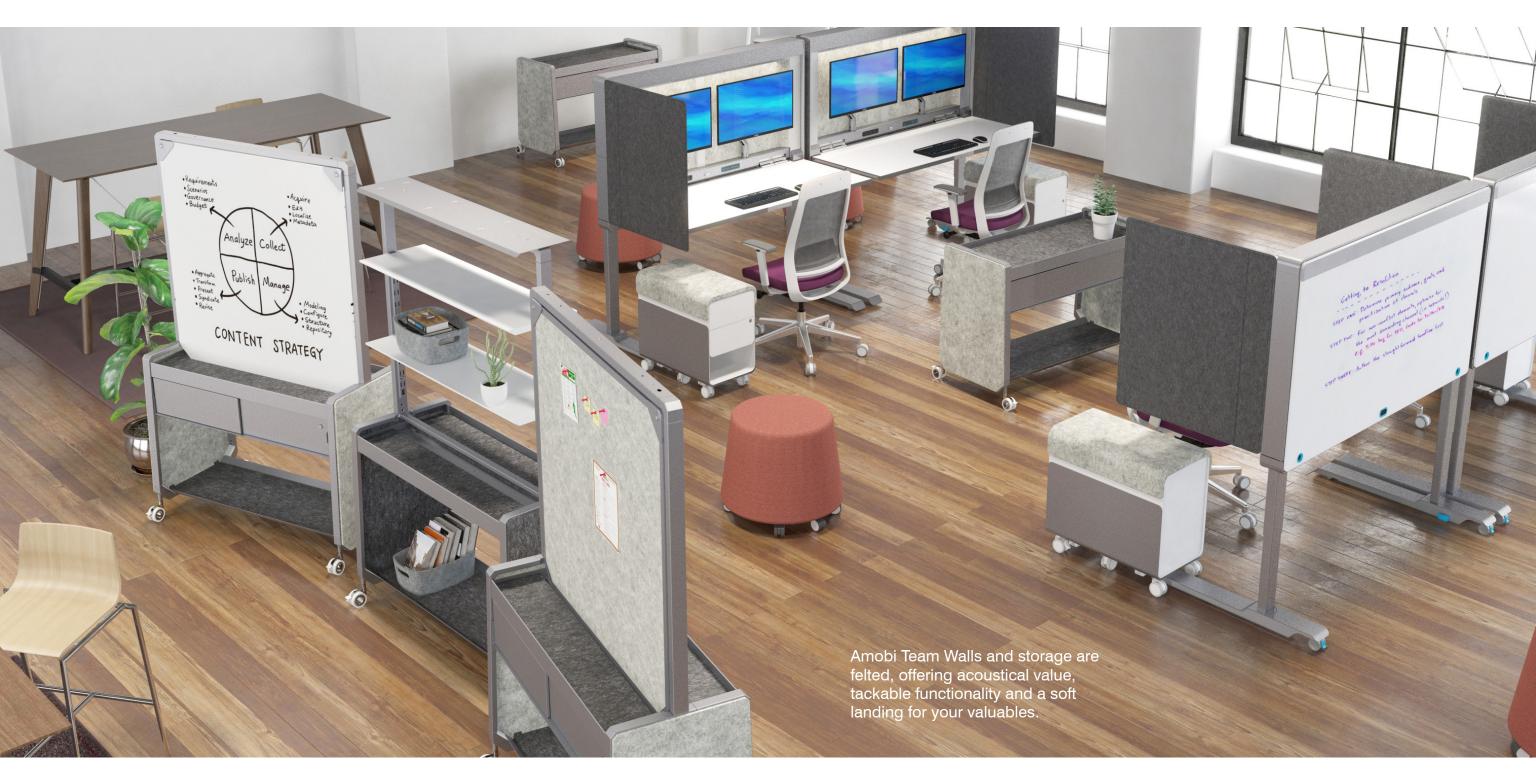

## Amobi **Team**

Amobi Team is a family of mobile carts and walls that provide collaboration hubs, team storage and space division. Use alone or integrated with Amobi Desk for spaces that are dynamic and adaptable to changing needs throughout the day.

Amobi Team Walls are available either full or half size in felt tackboard and whiteboard, creating collaboration hubs wherever needed.

Amobi Team Display allows for storage of work tools, personal or decorative items and shared reference materials.

Amobi Team Carts are available with either open storage or with enclosed storage bins.

Felt Inlays are available for the upper and lower trays to help reduce sound and provide soft, protective storage spaces.

All the felt components of Team are available in our 10 Verve colorways, ranging from cool greys and blues to warm hues of red, green and yellow.