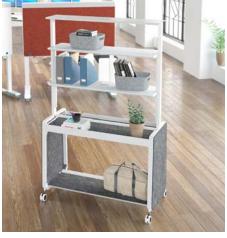

## Amobi **Team**

Amobi Team is a family of mobile carts and walls that provide collaboration hubs, team storage and space division. Use alone or integrated with Amobi Desk for spaces that are dynamic and adaptable to changing needs throughout the day.

Amobi Team Display

Amobi Team Display with Storage

### **7** styles to customize to your space needs

Amobi Team Cart

Amobi Team Cart with Storage