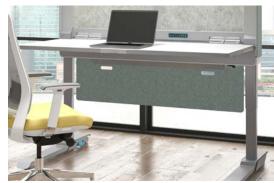

Amobi Desk/Focus includes magnetic side panels that hold reference materials via magnets and attach to the worksurface, easily wrapping around the back when not needed.

Felt Modesty panels in 10 Verve colors can be added to Amobi Desk for additional privacy.

Both Desk styles come with an acoustic panel to soften noise and contribute to a more focused work environment.

Amobi Desk includes a back Collaboration Board that can be specified in either whiteboard or tackable felt, and is easily interchanged via a quick release button.