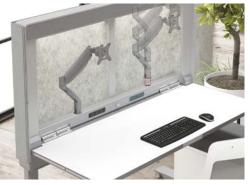

### 2 mobile / foldable desk options

Optional monitor arms, modesty panels and LED lights are also available for Amobi Desk

## Amobi Desks are mobile workstations that arrive pre-assembled and easily transport and fold up to store when not in use. Choose Desk/**One** for an open workstation or Desk/Focus with magnetic side panels that offer additional privacy.

Agile/Mobile the cornerstone of Amobi is its ability to adapt to changing needs throughout the day

Accessories like monitor arms and LED lighting with occupancy sensing and dimming control create highfunction, yet mobile, workstations.

### Amobi **Desk** Details

Monitor Arms snap into the desk frame, freeing up worksurface space – and allowing for easy monitor installation via Quick-Connect VESA plates.

Simply fold up Amobi Desk and store when not in use.