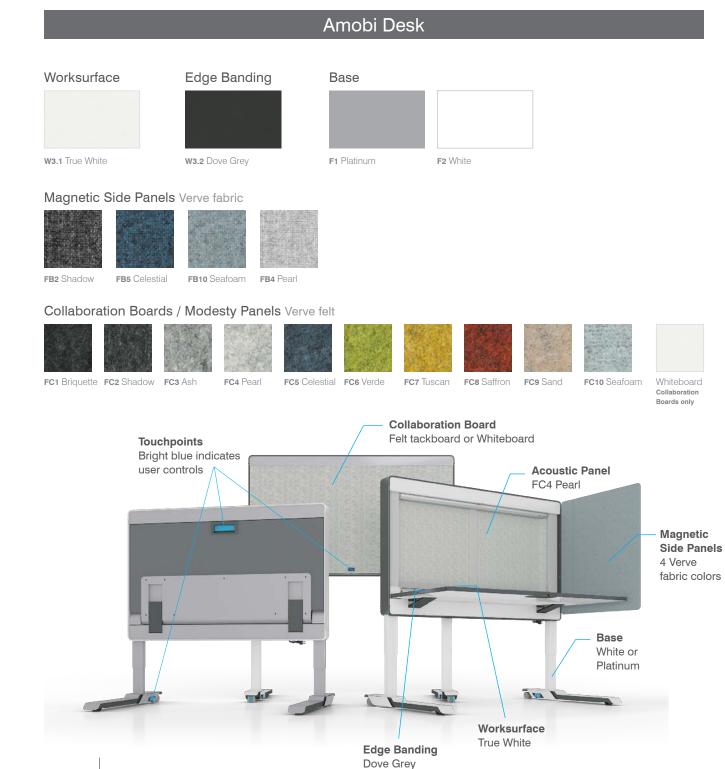

## Amobi **Desk**

### 2 mobile / foldable desk options

Optional monitor arms, modesty panels and LED lights are also available for Amobi Desk

## Amobi Desks are mobile workstations that arrive pre-assembled and easily transport and fold up to store when not in use. Choose Desk/**One** for an open workstation or Desk/Focus with magnetic side panels that offer additional privacy.

### Flexible Boundaries your work isn't static, and neither is Amobi

Amobi Desk offers the largest height range on the market, accommodating more than 90% of workers.

Resist Hinges allow users to quickly transition from storage mode to working mode. Includes built-in lift assist and soft closure.

Amobi Desk/Focus includes magnetic side panels that hold reference materials via magnets and attach to the worksurface, easily wrapping around the back when not needed.

Felt Modesty panels in 10 Verve colors can be added to Amobi Desk for additional privacy.

Both Desk styles come with an acoustic panel to soften noise and contribute to a more focused work environment.

Amobi Desk includes a back Collaboration Board that can be specified in either whiteboard or tackable felt, and is easily interchanged via a quick release button.

Amobi user control touchpoints (castor lock, foot lock, handle, handset) have a bright blue visual indicator for ease of use.

Rotating feet lock in 3 positions (straight, 45° and 90°) to accommodate storage, transport and work modes.

Integrated LED Task lighting includes occupancy sensing and dimming control.

Amobi Desk Includes 3 power outlets and USB A+C, which bridges the gap between existing and new technology platforms for an inclusive design that works for everyone.

### Amobi **Desk** Details

Monitor Arms snap into the desk frame, freeing up worksurface space – and allowing for easy monitor installation via Quick-Connect VESA plates.

Simply fold up Amobi Desk and store when not in use.

## Amobi **Desk** Finishes