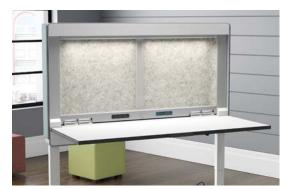

Amobi Team Walls are available either full or half size in felt tackboard and whiteboard, creating collaboration hubs wherever needed.

Amobi Team Display allows for storage of work tools, personal or decorative items and shared reference materials.

### Collaboration Boards Whiteboard or Verve Felt

FC4 Pearl FC5 Celestial FC6 Verde FC7 Tuscan FC8 Saffron FC9 Sand