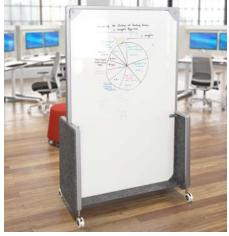

Amobi Team Display

Amobi Team Display with Storage

Amobi Team Walls are available either full or half size in felt tackboard and whiteboard, creating collaboration hubs wherever needed.

Amobi Team Display allows for storage of work tools, personal or decorative items and shared reference materials.