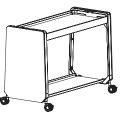

## Amobi **Team**

Amobi Team is a family of mobile carts and walls that provide collaboration hubs, team storage and space division. Use alone or integrated with Amobi Desk for spaces that are dynamic and adaptable to changing needs throughout the day.

Amobi Team Display

Amobi Team Display with Storage

### **7** styles to customize to your space needs

Amobi Team Cart

Amobi Team Cart with Storage

Amobi Team Walls are available either full or half size in felt tackboard and whiteboard, creating collaboration hubs wherever needed.

Amobi Team Display allows for storage of work tools, personal or decorative items and shared reference materials.