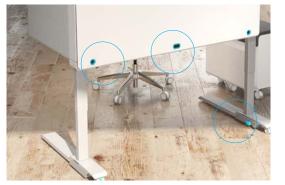

Amobi user control touchpoints (castor lock, foot lock, handle, handset) have a bright blue visual indicator for ease of use.

Rotating feet lock in 3 positions (straight, 45° and 90°) to accommodate storage, transport and work modes.