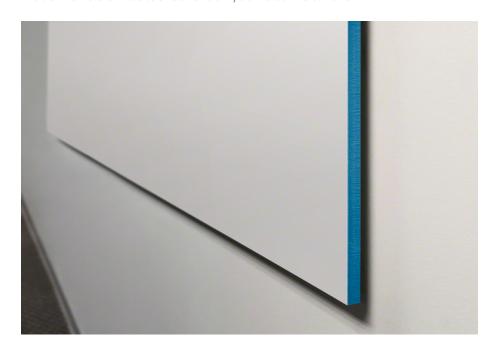

## More Ways to Customize

By adding your choice of edge color, Sans gives your writing surface unexpected depth. Each accent color is applied to precision cut edges with a durable lacquer, and matches Steelcase finishes for a seamless integration into any project.

## Standard Edge Colors\*

<sup>\*</sup>Actual colors may vary. Custom colors available upon request.

©2018 PolyVision Corporation. All rights reserved. Trademarks used herein are the trademarks of PolyVision Corporation or their respective owner. PolyVision Corporation reserves the right to make changes in product design, construction or detail, and to discontinue any product or material without notice.