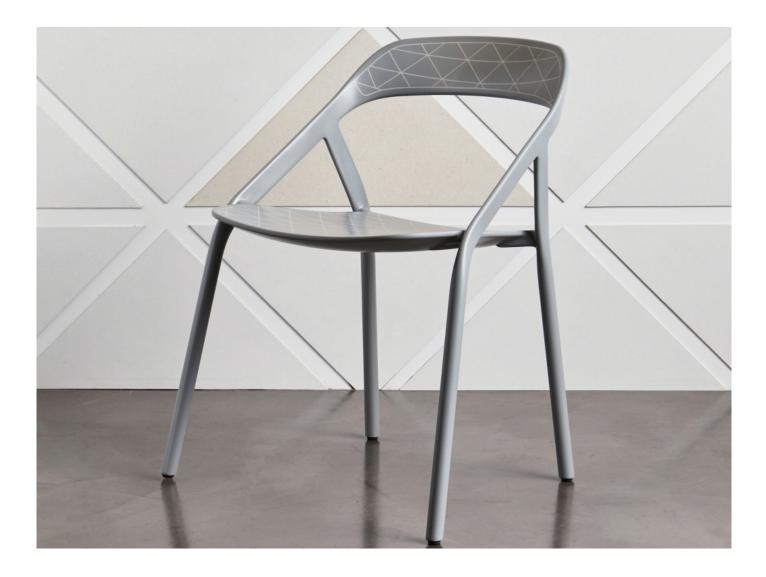

## Nooi Chair by Wiesner-Hager

<u>Nooi</u>'s interlocking frame creates a highly configurable solution for cafés and other large group spaces. The stackable chair comes in a range of colors and designs to best support your office needs.