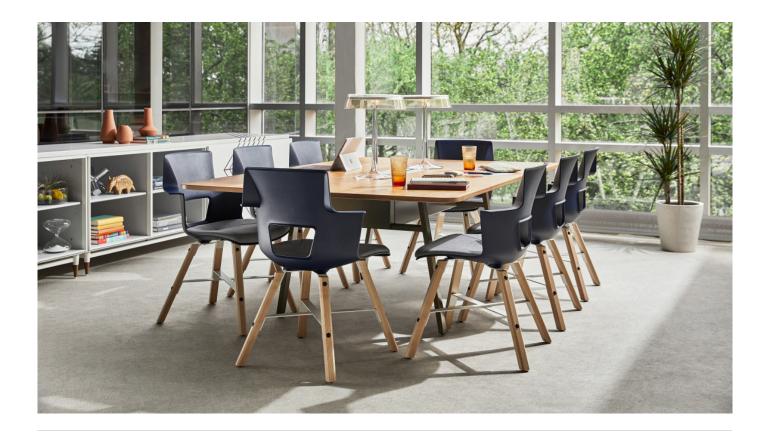

## Nooi Chair by Wiesner-Hager

<u>Nooi</u>'s interlocking frame creates a highly configurable solution for cafés and other large group spaces. The stackable chair comes in a range of colors and designs to best support your office needs.