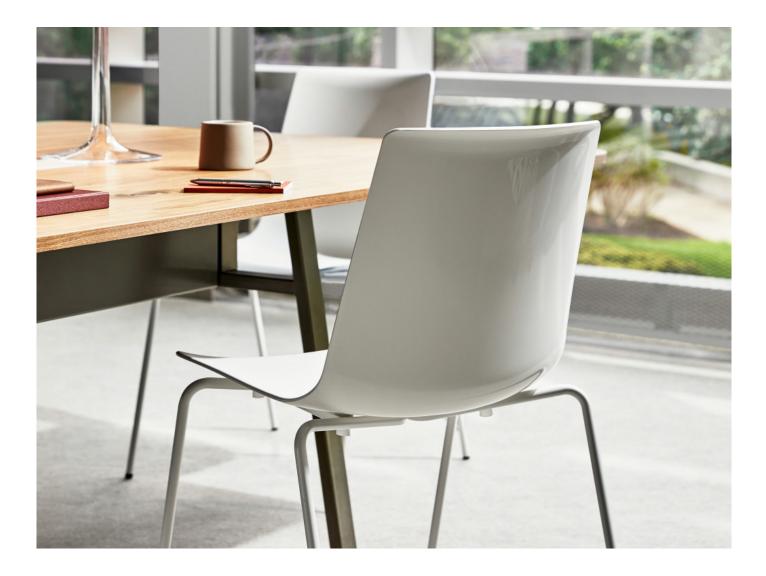

## SILQ

<u>SILQ</u> responds to the unique movements of your body. The performance is intuitive. The way you move is the way it moves. A canvas for personal expression, its expansive range of material combinations allow you to to express your unique brand vision.