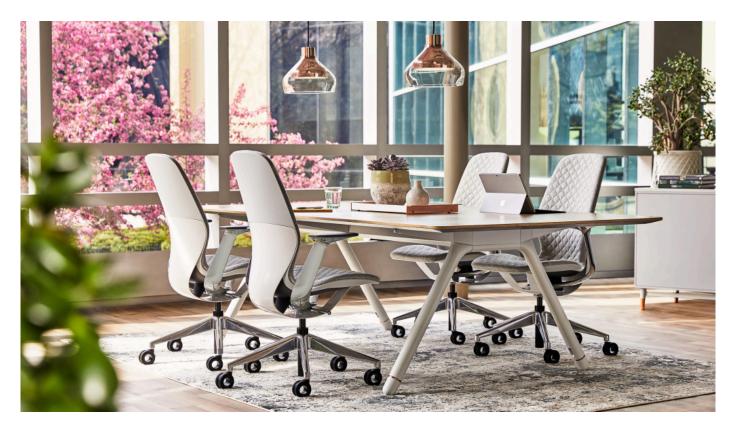

## Lox Chair

New enhancements to the Lox chair by Coalesse give it more mobility than ever before without sacrificing its sleek and contemporary design. The <u>comfortable conference seating</u> is perfect for cafés and meeting rooms alike.