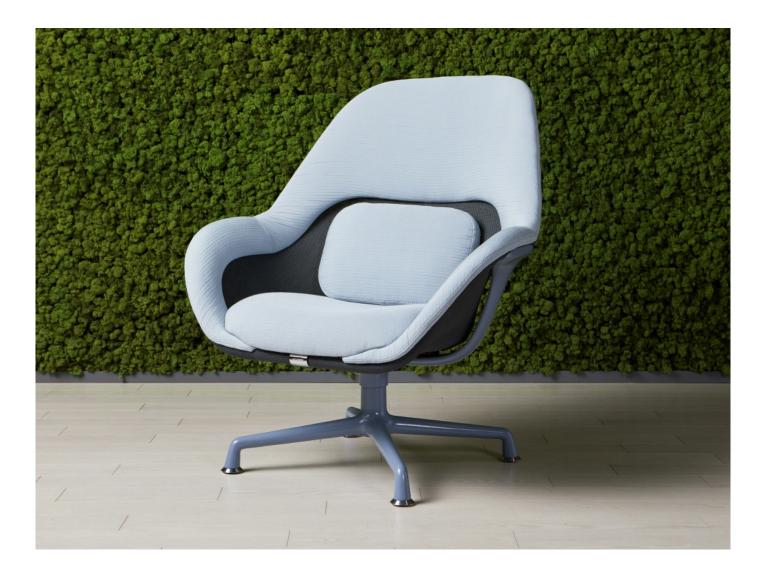

## SILQ

<u>SILQ</u> responds to the unique movements of your body. The performance is intuitive. The way you move is the way it moves. A canvas for personal expression, its expansive range of material combinations allow you to to express your unique brand vision.