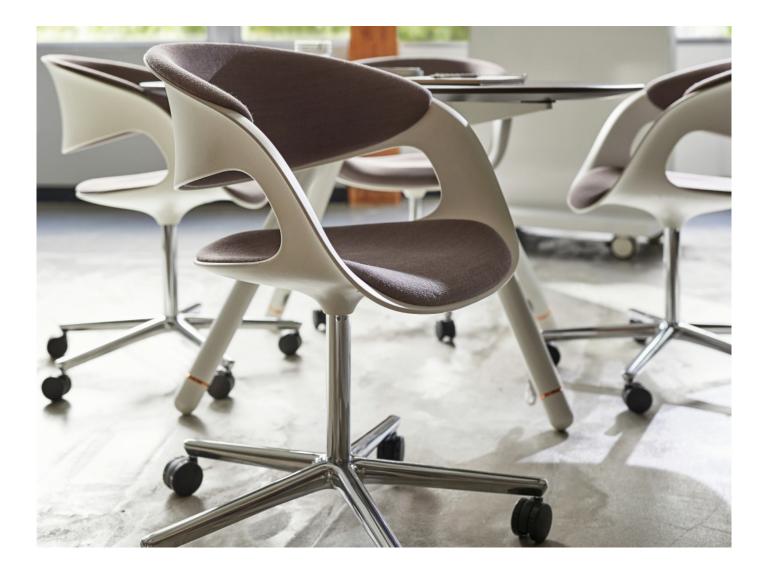

## Lox Chair

New enhancements to the Lox chair by Coalesse give it more mobility than ever before without sacrificing its sleek and contemporary design. The <u>comfortable conference seating</u> is perfect for cafés and meeting rooms alike.