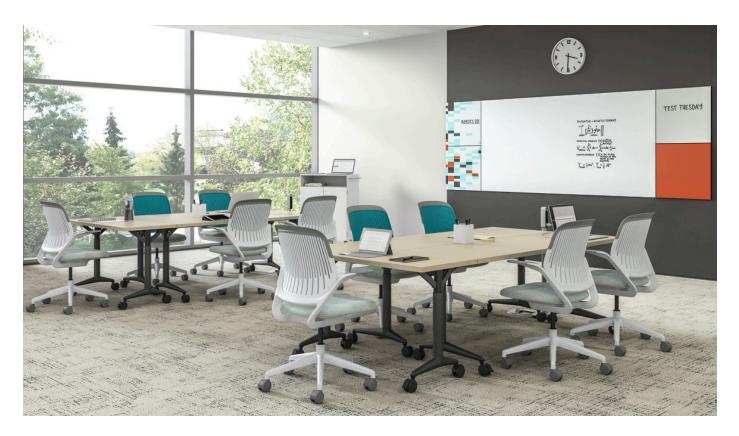

# Highly-collaborative workspaces should include the right tools to help you capture your ideas.

Read 4 mins

Let's be honest, it's hard to get through a meeting without being distracted. Your phone buzzes, an alert pops up or something catches your eye and your mind wanders. Distractions are rampant — coming at us from all directions. That's one of the draws of the <u>whiteboard</u>. It gets us up and moving, away from our devices. We become active participants engaged in shoulder-to-shoulder work with our colleagues.

Traditional whiteboards are designed with a white surface and metal frame. They work well for their intended use. PolyVision designers wanted to think about the whiteboard differently. <u>Motif</u>, which was unveiled at <u>NeoCon 2018</u>, allows designers and users to customize the vertical plane, integrating color and themes with the furniture around it to create <u>collaborative workplaces</u> that perform well and inspire people.

#### THINK DIFFERENTLY

Generating new ideas and moving them from consideration to execution requires a process that ebbs and flows. It may not all happen at the whiteboard. You may need to step away and generate a fresh perspective before coming back together. Keeping ideas organized is crucial. Motif's variety of panels lets people segment content and ideas. Keep a to-do list on one panel and save a larger panel for brainstorming. It supports organization by giving people the ability to compartmentalize ideas.