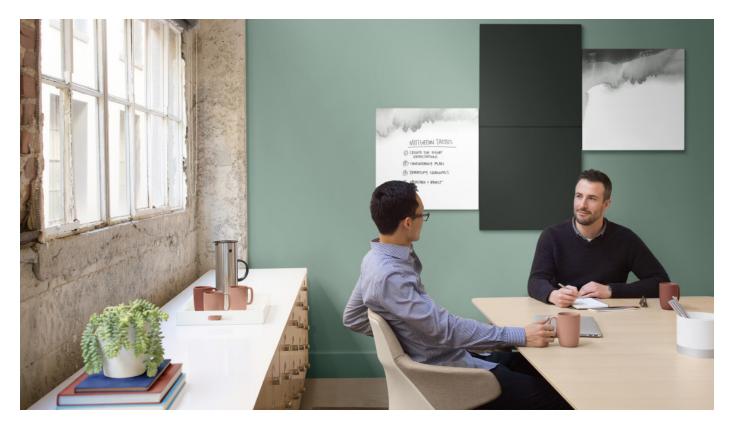

Traditional whiteboards are designed with a white surface and metal frame. They work well for their intended use. PolyVision designers wanted to think about the whiteboard differently. <u>Motif</u>, which was unveiled at <u>NeoCon 2018</u>, allows designers and users to customize the vertical plane, integrating color and themes with the furniture around it to create <u>collaborative workplaces</u> that perform well and inspire people.

# **COUNTLESS CONFIGURATIONS**

Different layouts and color themes not only enhance organization and teamwork, they also can add to the vibe of the space. In addition to a standard set of colors and patterns available, designers can add logos, custom artwork or other designs to Motif using PolyVision's Surface Imaging process.