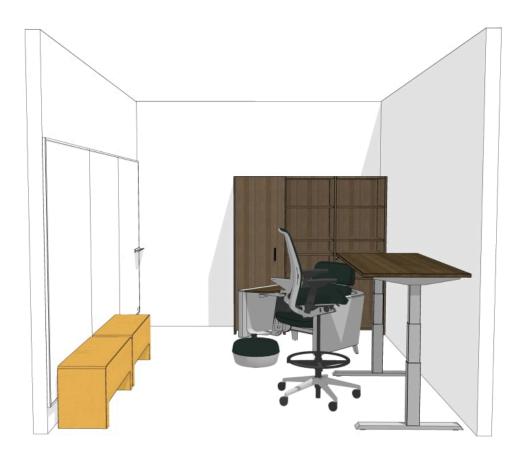

## Descargar esta aplicación

An Office for Research and Publishing

This faculty has chosen a kit of parts to better support research and the pressure of publishing.

It has zones for shallow and deep focusing, creating, thinking and storing.

The height-adjustable desk provides a place for shallow and deep focus tasks while encouraging movement for long durations.

A comfortable work lounge gives another postural choice for concentrating and creating.

Ample storage supports a range of reference materials. Whiteboards keep ideas outlined and within view.