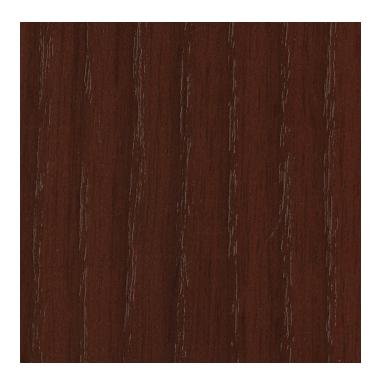

# **Shiraz on Ash**

Shiraz on Ash 3461

Materials are displayed for reference and may vary by screen and print quality. Please refer to a physical sample for actual color and detail

#### Shiraz on Ash

## OVERVIEW

| Material Type       | Solid Wood        |
|---------------------|-------------------|
| Price               | Wood 1            |
| Offering            | Standard Surfaces |
| Brand               | Steelcase Health  |
| Species             | Ash               |
| Global Availability | Americas          |
| Gloss Level         | Medium            |
| Fill Level          | Open Pore         |
|                     |                   |