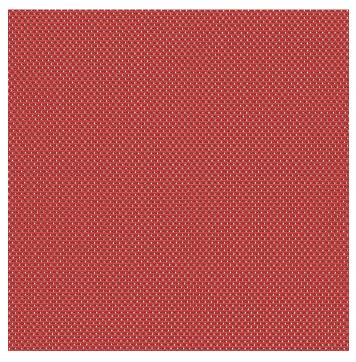

Steelcase **QIVI NET** Scarlet QN07 EMEA 07-Net APAC QN07

Materials are displayed for reference and may vary by screen and print quality. Please refer to a physical sample for actual color and detail

Image Shown: Warp Horizontal