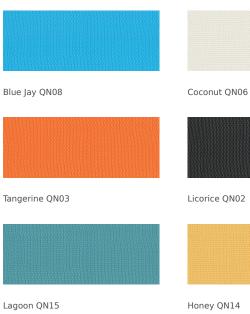

Honey QN14

Peacock QN11

Repeat

|  | 8888888 |
|--|---------|
|  |         |
|  |         |
|  |         |
|  |         |
|  |         |

Wasabi QN01

Merlot QN13

Royal Blue QN09

Graphite QN04

Saffron QN16

Jungle QN12