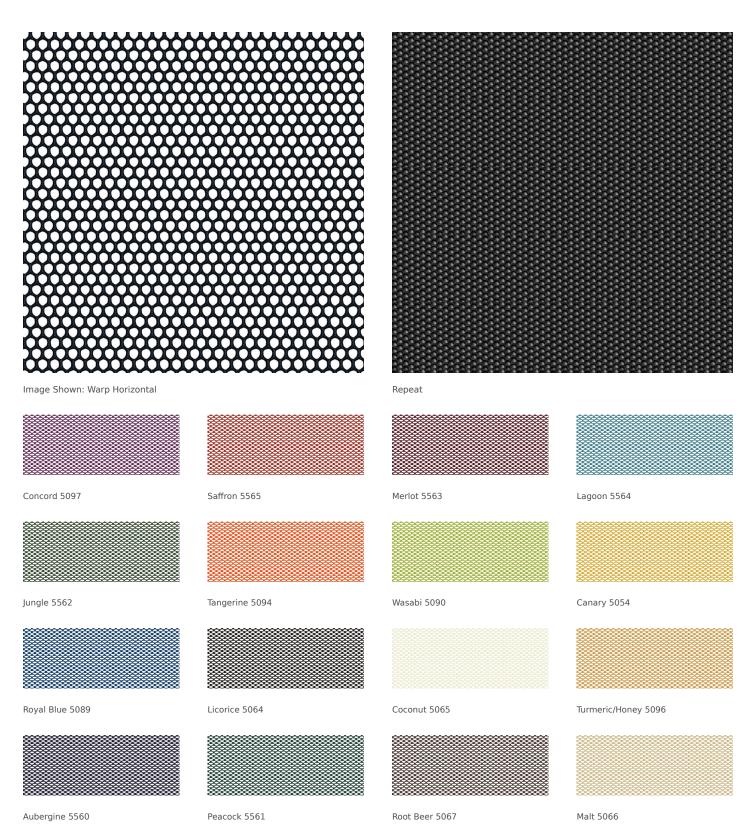

## **3D KNIT**

Sailor 5059

Materials are displayed for reference and may vary by screen and print quality. Please refer to a physical sample for actual color and detail

### COLORWAYS

### **SPECS**

Warranty

| Abrasion Wyzenbeek     | 100,000 Double Rubs   |
|------------------------|-----------------------|
| Colorfastness to Light | Class 4               |
| CHARACTERISTICS        |                       |
| Fabric Backing         | None                  |
| Topical Finish         | None                  |
| Horizontal Repeat      | 0.22                  |
| Vertical Repeat        | 0.38                  |
| Weight                 | 19 oz per linear yard |
| Width                  | 57 Inches             |
| Country of Origin      | United States         |