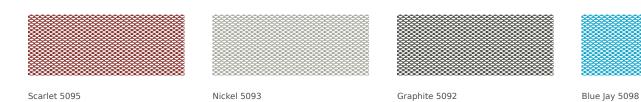

## **3D KNIT**

Sailor 5059

Materials are displayed for reference and may vary by screen and print quality. Please refer to a physical sample for actual color and detail



### **3D KNIT**

### COLORWAYS





## Steelcase

### **3D KNIT**

## OVERVIEW

| Material Type       | Knit/Mesh                                              |
|---------------------|--------------------------------------------------------|
| Price               | Mesh                                                   |
| Offering            | Standard Surfaces                                      |
| Brand               | Steelcase                                              |
| Content             | 100% Polyester                                         |
| Application         | Seating Upholstery                                     |
| Global Availability | Americas, Europe, Middle East, Africa, Asia<br>Pacific |
| Cleaning Code       | WS                                                     |
| Design              |