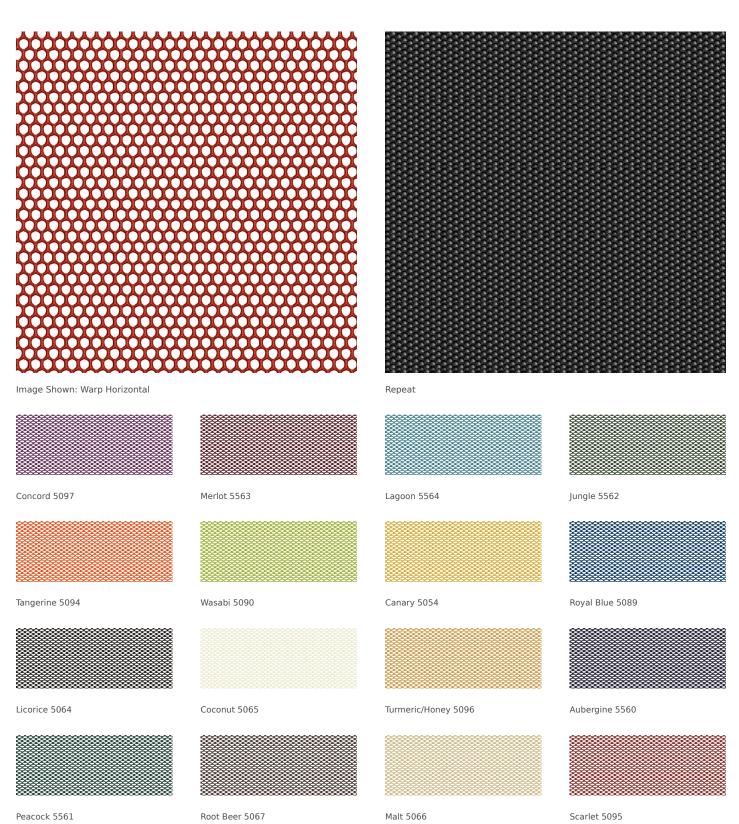

# 3D KNIT

Saffron 5565 EMEA 25-3DKnit APAC 5565

Materials are displayed for reference and may vary by screen and print quality. Please refer to a physical sample for actual color and detail

## **SPECS**

Warranty

| Abrasion Wyzenbeek     | 100,000 Double Rubs   |
|------------------------|-----------------------|
| Colorfastness to Light | Class 4               |
| CHARACTERISTICS        |                       |
| Fabric Backing         | None                  |
| Topical Finish         | None                  |
| Horizontal Repeat      | 0.22                  |
| Vertical Repeat        | 0.38                  |
| Weight                 | 19 oz per linear yard |
| Width                  | 57 Inches             |
| Country of Origin      | United States         |