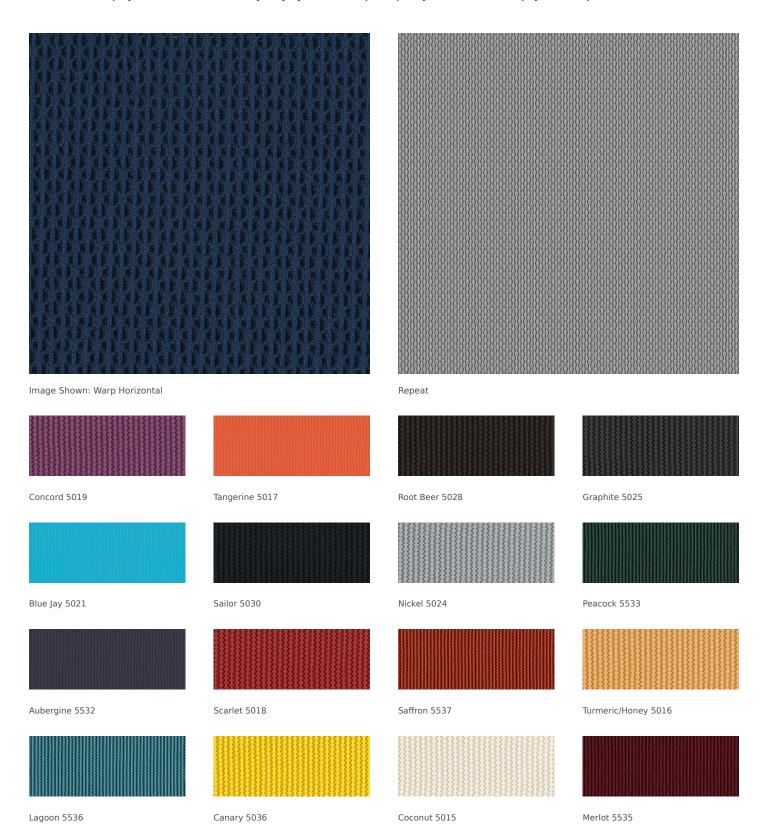

# OVERVIEW

| Material Type       | Knit/Mesh                            |
|---------------------|--------------------------------------|
| Price               | Mesh                                 |
| Offering            | Select Surfaces                      |
| Brand               | Steelcase                            |
| Content             | 100% Polyester (Antimony Free Yarn)+ |
| Application         | Seating Upholstery                   |
| Global Availability | Americas                             |
| Cleaning Code       | WS                                   |
| Design              | Solid, Texture                       |
| Sustainability      | Does Not Contain PFAS                |
| ACT                 | * # A O                              |
|                     |                                      |

# **SPECS**

Warranty

| Abrasion Wyzenbeek     | 100,000 Double Rubs     |
|------------------------|-------------------------|
| Colorfastness to Light | Class 4                 |
| CHARACTERISTICS        |                         |
| Fabric Backing         | None                    |
| Topical Finish         | None                    |
| Horizontal Repeat      | 0.17                    |
| Vertical Repeat        | 0.13                    |
| Weight                 | 20.5 oz per linear yard |
| Width                  | 59 Inches               |
| Country of Origin      | United States           |