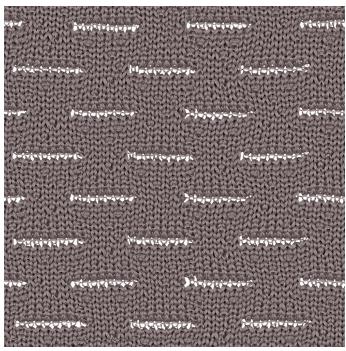

# Lagunitas Knit

Pewter 5K52

Materials are displayed for reference and may vary by screen and print quality. Please refer to a physical sample for actual color and detail

## Lagunitas Knit

## OVERVIEW

| Material Type       | Knit/Mesh                |
|---------------------|--------------------------|
| Price               | Coalesse Price Group 1   |
| Offering            | Select Surfaces          |
| Brand               | Coalesse                 |
| Content             | 89% polyester, 11% nylon |
| Application         | Vertical Surface         |
| Global Availability | Americas                 |
| Cleaning Code       | WS                       |
| Design              | Solid                    |
|                     |                          |