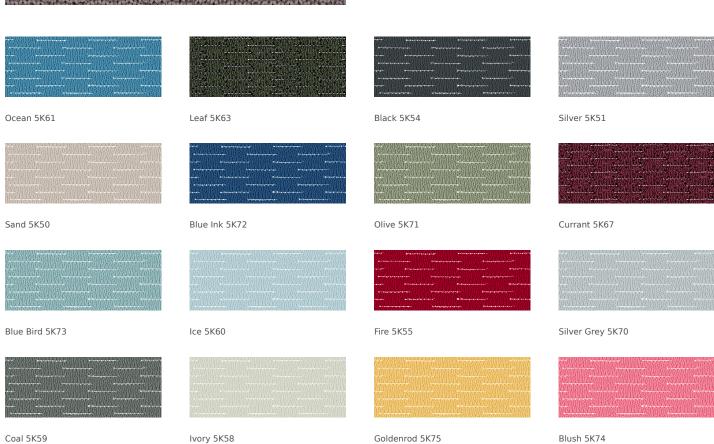

# Lagunitas Knit

Pewter 5K52

Materials are displayed for reference and may vary by screen and print quality. Please refer to a physical sample for actual color and detail

## Lagunitas Knit

## OVERVIEW

| Material Type       | Knit/Mesh                |
|---------------------|--------------------------|
| Price               | Coalesse Price Group 1   |
| Offering            | Select Surfaces          |
| Brand               | Coalesse                 |
| Content             | 89% polyester, 11% nylon |
| Application         | Vertical Surface         |
| Global Availability | Americas                 |
| Cleaning Code       | WS                       |
| Design              | Solid                    |
|                     |                          |