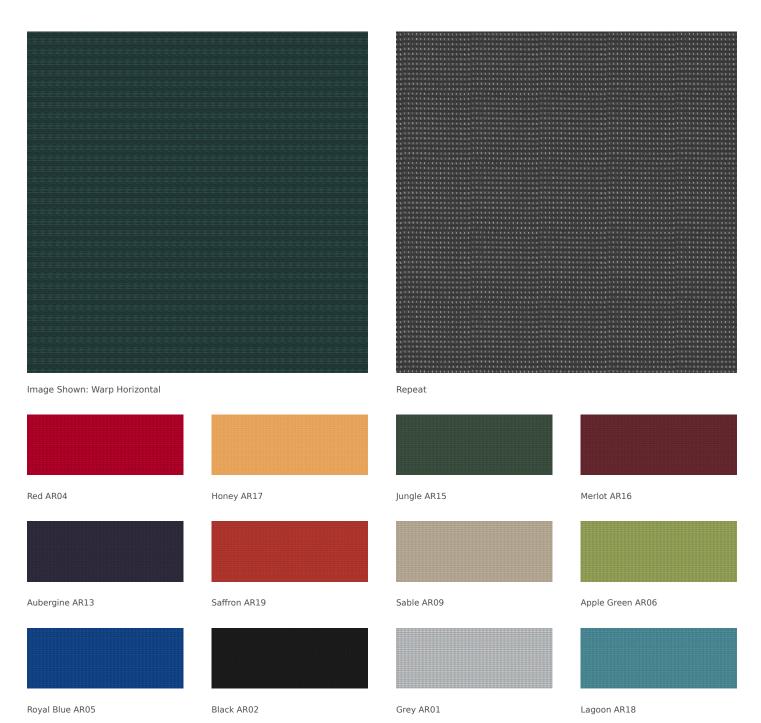

# **REPLY AIR MESH**

Peacock AR14 EMEA AR14 APAC AR14

Materials are displayed for reference and may vary by screen and print quality. Please refer to a physical sample for actual color and detail

### OVERVIEW

| Material Type       | Knit/Mesh                                              |  |
|---------------------|--------------------------------------------------------|--|
| Price               | Mesh                                                   |  |
| Offering            | Select Surfaces                                        |  |
| Brand               | Steelcase                                              |  |
| Content             | 64% Polyester, 36% Nylon (Polyamide)                   |  |
| Application         | Seating Upholstery                                     |  |
| Global Availability | Americas, Europe, Middle East, Africa, Asia<br>Pacific |  |
| Cleaning Code       | WS                                                     |  |
| Design              | Solid, Pattern, Texture                                |  |
| Sustainability      | Does Not Contain PFAS                                  |  |
| ACT                 | * # A 0                                                |  |
|                     |                                                        |  |