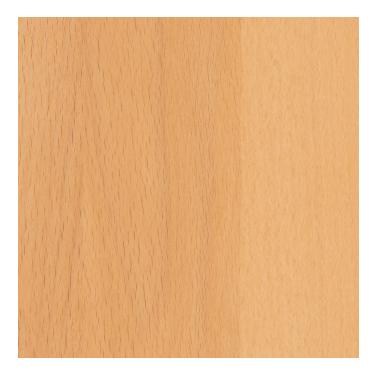

Natural 3861

Materials are displayed for reference and may vary by screen and print quality. Please refer to a physical sample for actual color and detail

#### Steelcase Natural

# OVERVIEW

| Material Type       | Solid Wood        |
|---------------------|-------------------|
| Price               | Wood 1            |
| Offering            | Standard Surfaces |
| Brand               | Steelcase         |
| Species             | Beech             |
| Global Availability | Americas          |
| Gloss Level         | Medium            |
|                     |                   |