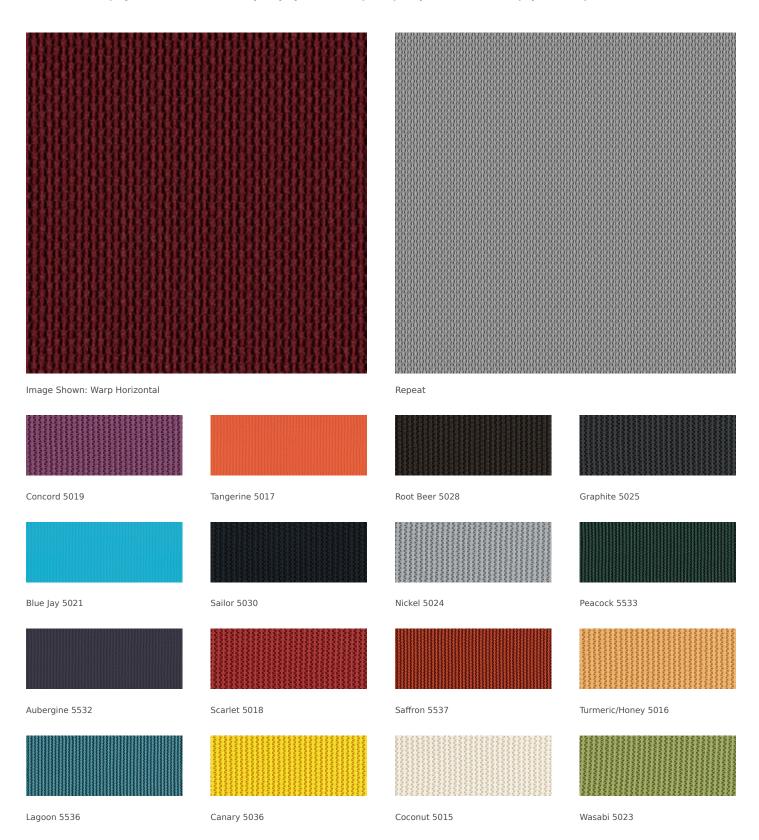

# **CONNECT 3D**

Merlot 5535

EMEA 35-Connect3D

Materials are displayed for reference and may vary by screen and print quality. Please refer to a physical sample for actual color and detail

# **SPECS**

Warranty

| Abrasion Wyzenbeek     | 100,000 Double Rubs     |
|------------------------|-------------------------|
| Colorfastness to Light | Class 4                 |
| CHARACTERISTICS        |                         |
| Fabric Backing         | None                    |
| Topical Finish         | None                    |
| Horizontal Repeat      | 0.17                    |
| Vertical Repeat        | 0.13                    |
| Weight                 | 20.5 oz per linear yard |
| Width                  | 59 Inches               |
| Country of Origin      | United States           |