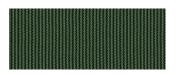

# **CONNECT 3D**

Merlot 5535

EMEA 35-Connect3D

Materials are displayed for reference and may vary by screen and print quality. Please refer to a physical sample for actual color and detail



# Steelcase

#### **CONNECT 3D**

#### COLORWAYS









Malt 5027 Licorice 5026

Jungle 5534 Royal Blue 5014

# Steelcase

#### **CONNECT 3D**

# OVERVIEW

| Material Type       | Knit/Mesh                             |
|---------------------|---------------------------------------|
| Price               | Mesh                                  |
| Offering            | Select Surfaces                       |
| Brand               | Steelcase                             |
| Content             | 100% Polyester (Antimony Free Yarn)+  |
| Application         | Seating Upholstery                    |
| Global Availability | Americas, Europe, Middle East, Africa |
| Cleaning Code       | WS                                    |
| Design              | Solid, Texture                        |
| Sustainability      | Does Not Contain PFAS