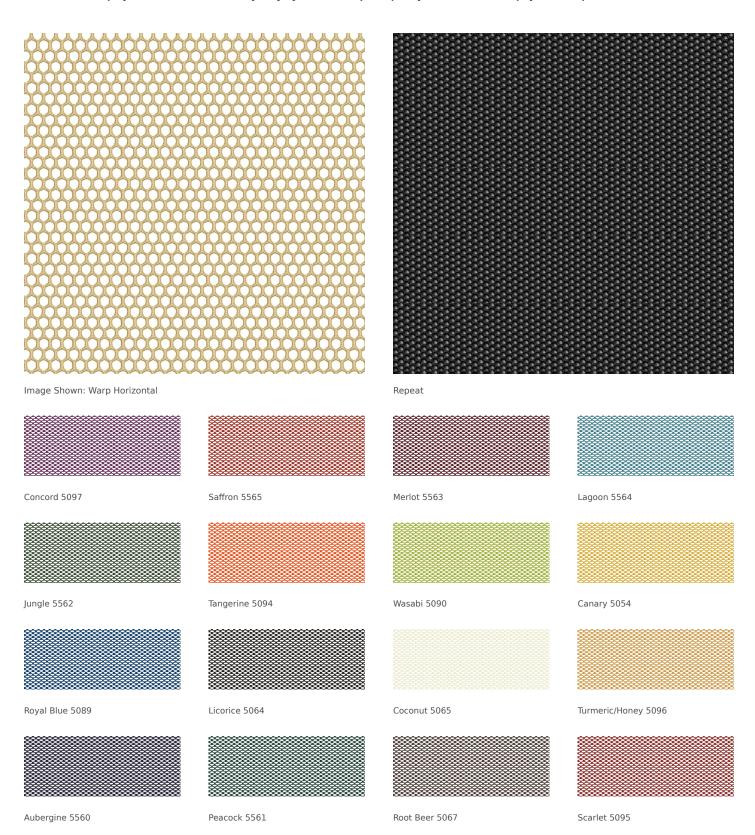

# **3D KNIT**

Malt 5066

Materials are displayed for reference and may vary by screen and print quality. Please refer to a physical sample for actual color and detail

## **SPECS**

Warranty

| Abrasion Wyzenbeek     | 100,000 Double Rubs   |
|------------------------|-----------------------|
| Colorfastness to Light | Class 4               |
| CHARACTERISTICS        |                       |
| Fabric Backing         | None                  |
| Topical Finish         | None                  |
| Horizontal Repeat      | 0.22                  |
| Vertical Repeat        | 0.38                  |
| Weight                 | 19 oz per linear yard |
| Width                  | 57 Inches             |
| Country of Origin      | United States         |