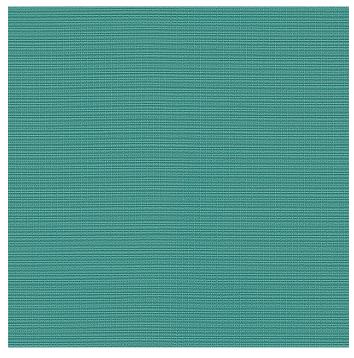

# **Ascent**

Light Peacock TE09 EMEA TE09

Materials are displayed for reference and may vary by screen and print quality. Please refer to a physical sample for actual color and detail

Image Shown: Warp Vertical