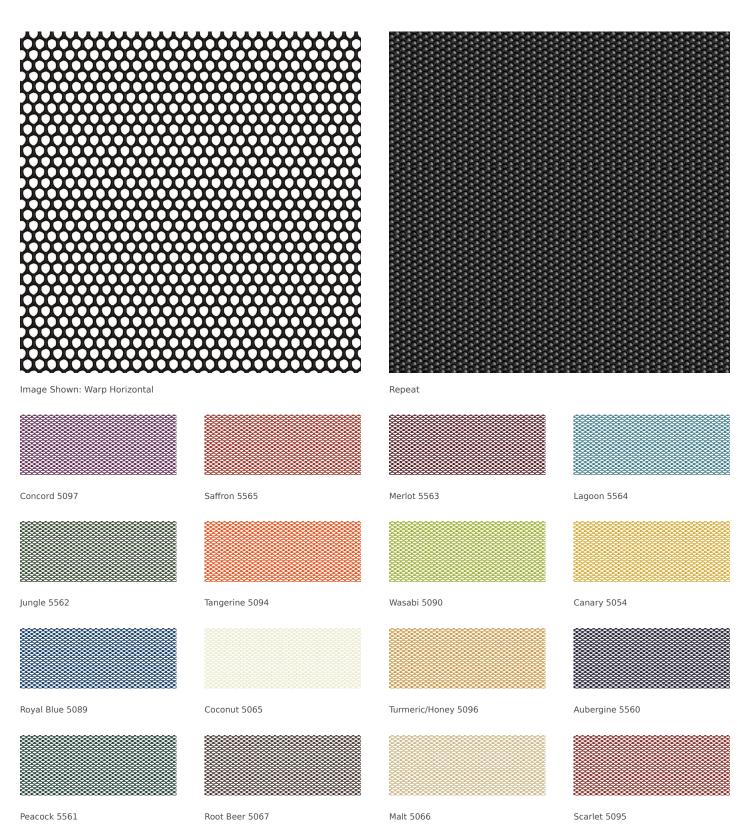

## **3D KNIT**

Licorice 5064 EMEA 01-3DKnit APAC 5064

Materials are displayed for reference and may vary by screen and print quality. Please refer to a physical sample for actual color and detail

## **SPECS**

Warranty

| Abrasion Wyzenbeek     | 100,000 Double Rubs   |
|------------------------|-----------------------|
| Colorfastness to Light | Class 4               |
| CHARACTERISTICS        |                       |
| Fabric Backing         | None                  |
| Topical Finish         | None                  |
| Horizontal Repeat      | 0.22                  |
| Vertical Repeat        | 0.38                  |
| Weight                 | 19 oz per linear yard |
| Width                  | 57 Inches             |
| Country of Origin      | United States         |