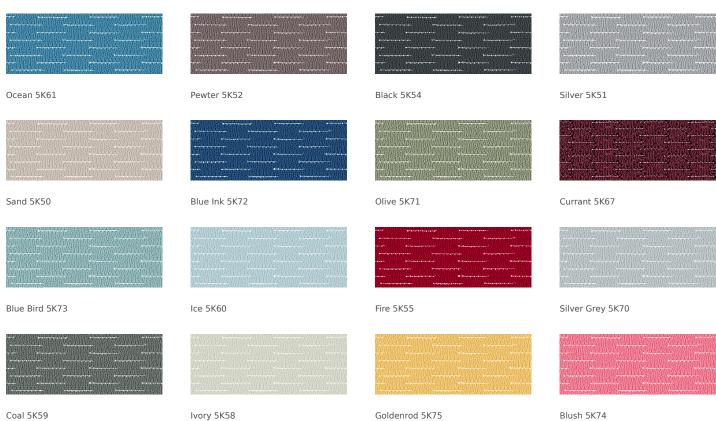

# Lagunitas Knit

Leaf 5K63

Materials are displayed for reference and may vary by screen and print quality. Please refer to a physical sample for actual color and detail

## Lagunitas Knit

## OVERVIEW

| Material Type       | Knit/Mesh                |
|---------------------|--------------------------|
| Price               | Coalesse Price Group 2   |
| Offering            | Select Surfaces          |
| Brand               | Coalesse                 |
| Content             | 89% polyester, 11% nylon |
| Application         | Vertical Surface         |
| Global Availability | Americas                 |
| Cleaning Code       | WS                       |
| Design              | Solid                    |
|                     |                          |