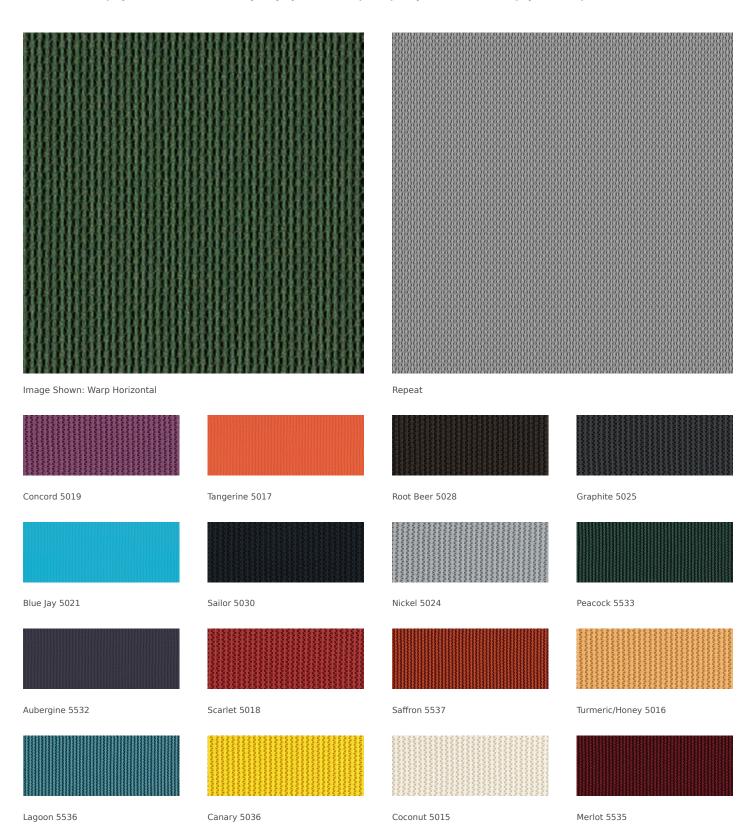

# **CONNECT 3D**

Jungle 5534

EMEA 34-Connect3D

Materials are displayed for reference and may vary by screen and print quality. Please refer to a physical sample for actual color and detail

# **SPECS**

Warranty

| Abrasion Wyzenbeek     | 100,000 Double Rubs     |
|------------------------|-------------------------|
| Colorfastness to Light | Class 4                 |
| CHARACTERISTICS        |                         |
| Fabric Backing         | None                    |
| Topical Finish         | None                    |
| Horizontal Repeat      | 0.17                    |
| Vertical Repeat        | 0.13                    |
| Weight                 | 20.5 oz per linear yard |
| Width                  | 59 Inches               |
| Country of Origin      | United States           |