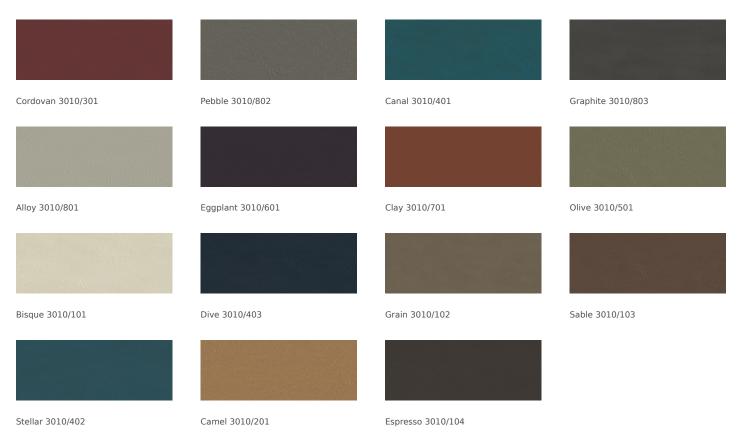

# Rein

Inkwell 3010/804

Materials are displayed for reference and may vary by screen and print quality. Please refer to a physical sample for actual color and detail

Image Shown: Warp Vertical