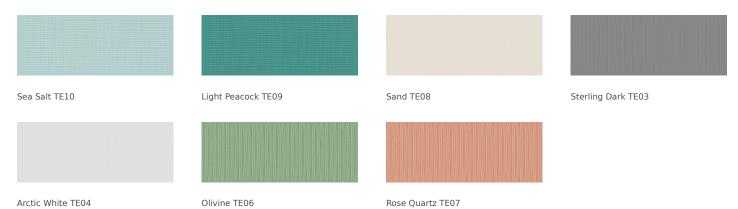

# **Ascent**

Indigo TE05

EMEA TE05

Materials are displayed for reference and may vary by screen and print quality. Please refer to a physical sample for actual color and detail

Image Shown: Warp Vertical