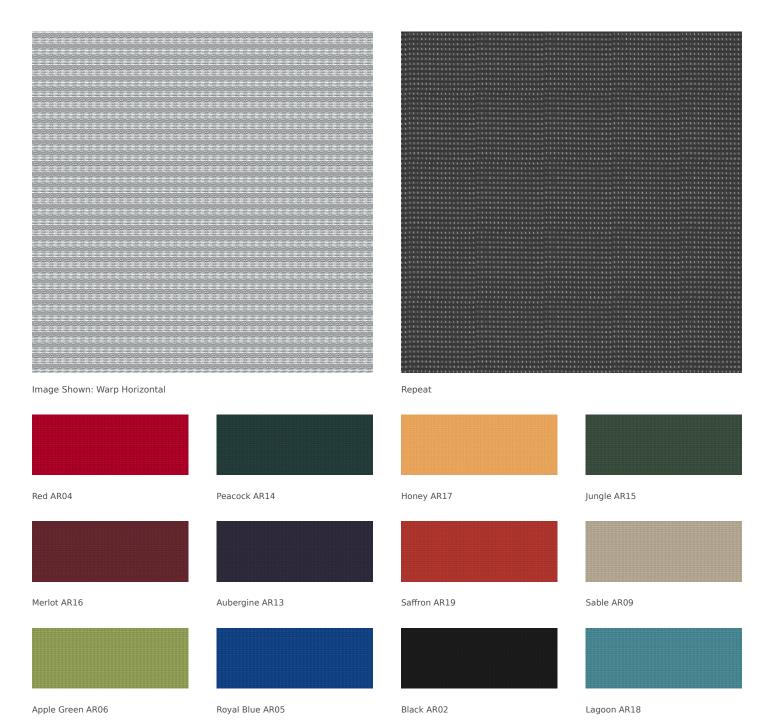

# **REPLY AIR MESH**

Grey AR01

EMEA AR01

APAC AR01

Materials are displayed for reference and may vary by screen and print quality. Please refer to a physical sample for actual color and detail

### OVERVIEW

| Material Type       | Knit/Mesh                                              |  |
|---------------------|--------------------------------------------------------|--|
| Price               | Mesh                                                   |  |
| Offering            | Select Surfaces                                        |  |
| Brand               | Steelcase                                              |  |
| Content             | 64% Polyester, 36% Nylon (Polyamide)                   |  |
| Application         | Seating Upholstery                                     |  |
| Global Availability | Americas, Europe, Middle East, Africa, Asia<br>Pacific |  |
| Cleaning Code       | WS                                                     |  |
| Design              | Solid, Pattern, Texture                                |  |
| Sustainability      | Does Not Contain PFAS                                  |  |
| ACT                 | * # A 0                                                |  |
|                     |                                                        |  |